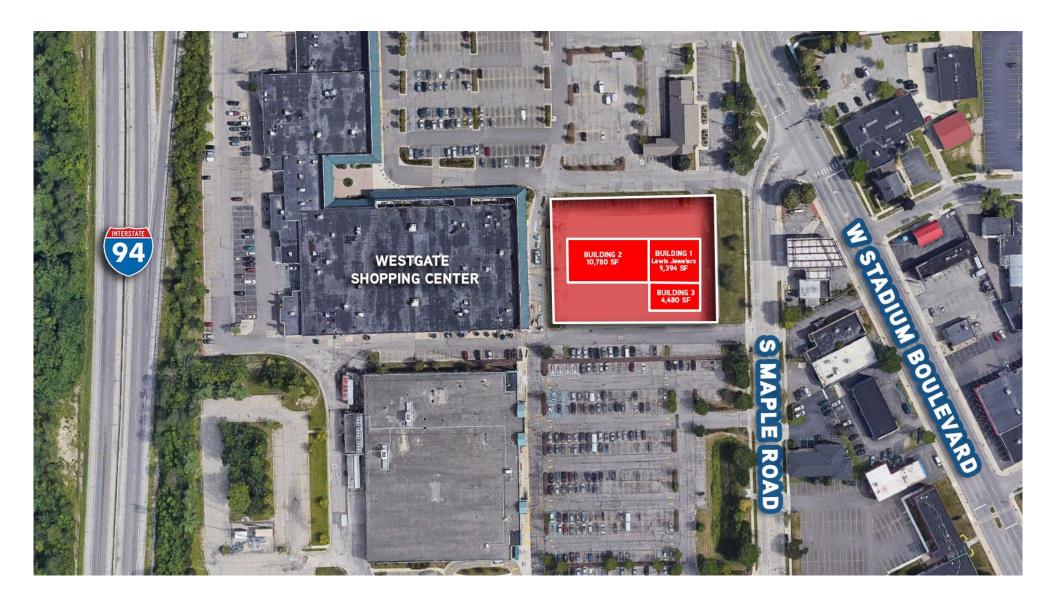

#### **Property Aerial**

#### Maple Center

- Suite 318: +/- 3,143 SF
- \$35 PSF NNN
- Three-building out lot development with Lewis Jewelers, Milan Laser, MD Urgent Care Ann Arbor, and Tous les Jours as Tenants, with the Milkshake Factory, & bb.q Chicken Coming Soon!
- Offering retail, office, medical, and mixed-use spaces.
- Full use of Westgate Shopping Center parking lot
- Steps to Shopping Center, Kroger, and Zingerman's Roadhouse
- Easy in/out at Stadium Blvd, Jackson Rd, and South Maple Rd; easy access to I-94
- Developed and built by A.R. Brouwer Co.