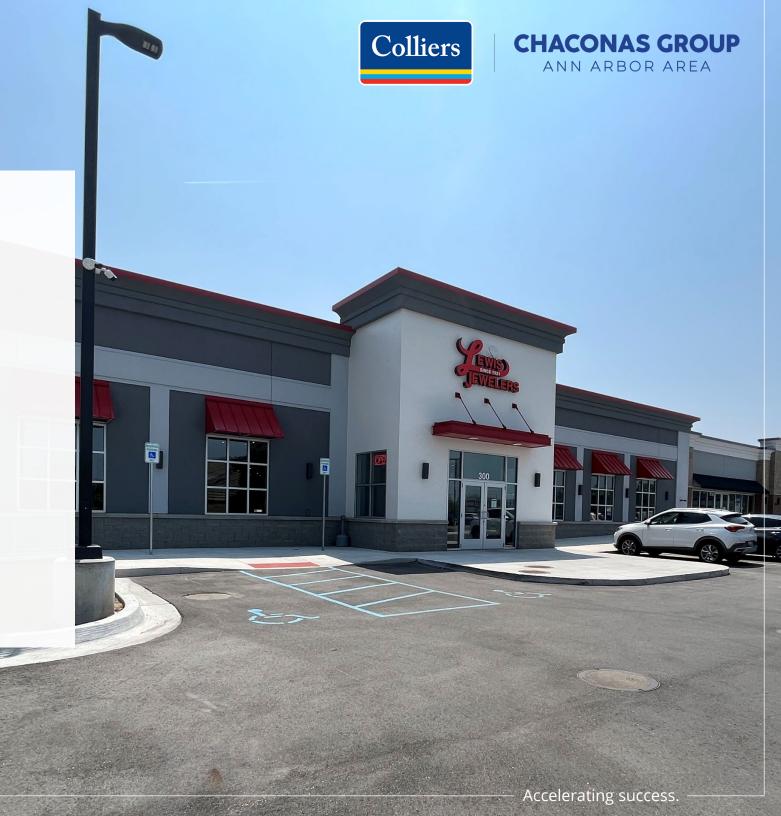

#### Maple Center

- Suite 318: +/- 3,143 SF
- \$35 PSF NNN
- Three-building out lot development with Lewis Jewelers, Milan Laser, MD Urgent Care Ann Arbor, and Tous les Jours as Tenants, with the Milkshake Factory, & bb.q Chicken Coming Soon!
- Offering retail, office, medical, and mixed-use spaces.
- Full use of Westgate Shopping Center parking lot
- Steps to Shopping Center, Kroger, and Zingerman's Roadhouse
- Easy in/out at Stadium Blvd, Jackson Rd, and South Maple Rd; easy access to I-94
- Developed and built by A.R. Brouwer Co.

#### **Exterior Photos**