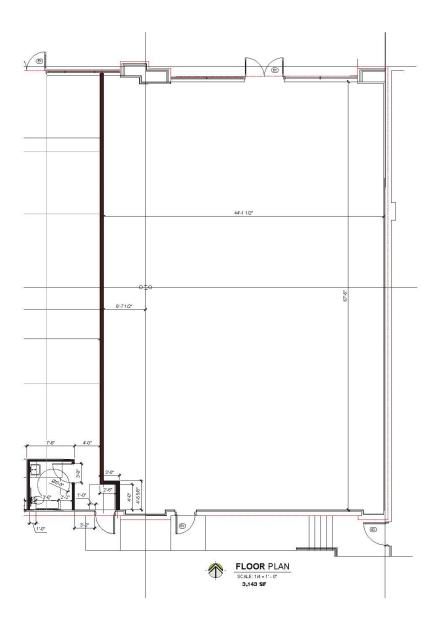

5005 jim.chaconas@colliers.com

Colliers Ann Arbor 1955 Pauline Blvd, Suite 400 Ann Arbor, MI 48103 colliersannarbor.com

**◎ ⑥ ◎ ⑥** 



## A.R. Brouwer



#### Maple Center

- Suite 318: +/- 3,143 SF
- \$35 PSF NNN
- Three-building out lot development with Lewis Jewelers, Milan Laser, MD Urgent Care Ann Arbor, and Tous les Jours as Tenants, with the Milkshake Factory, & bb.q Chicken Coming Soon!
- Offering retail, office, medical, and mixed-use spaces.
- Full use of Westgate Shopping Center parking lot
- Steps to Shopping Center, Kroger, and Zingerman's Roadhouse
- Easy in/out at Stadium Blvd, Jackson Rd, and South Maple Rd; easy access to I-94
- Developed and built by A.R. Brouwer Co.

#### **Exterior Photos**









#### **Exterior Photos**





#### Site Plan



#### Floor Plan





### Neighbors & Amenities



#### **Property Aerial**





## **CHACONAS GROUP**

ANN ARBOR AREA

# Maple Center

300 S Maple Road Ann Arbor, Michigan

#### Jim Chaconas

**Executive Vice President** 734 769 5005 jim.chaconas@colliers.com

Colliers Ann Arbor 1955 Pauline Blvd, Suite 400 Ann Arbor, MI 48103 colliersannarbor.com

**(1)**