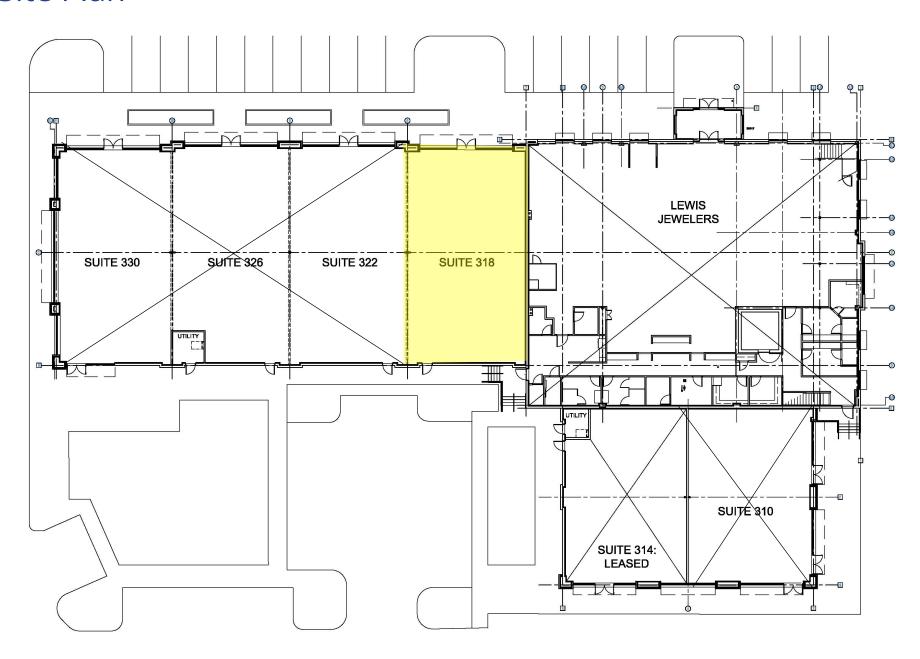

ice President 734 769 5005 jim.chaconas@colliers.com

Colliers Ann Arbor 1955 Pauline Blvd, Suite 400 Ann Arbor, MI 48103 colliersannarbor.com

**◎ ⑥ ◎ ⑥** 



## A.R. Brouwer



#### Maple Center

- Suite 318: +/- 3,143 SF
- \$35 PSF NNN
- Three-building out lot development with Lewis Jewelers, Milan Laser, MD Urgent Care Ann Arbor, and Tous les Jours as Tenants, with the Milkshake Factory, & bb.q Chicken Coming Soon!
- Offering retail, office, medical, and mixed-use spaces.
- Full use of Westgate Shopping Center parking lot
- Steps to Shopping Center, Kroger, and Zingerman's Roadhouse
- Easy in/out at Stadium Blvd, Jackson Rd, and South Maple Rd; easy access to I-94
- Developed and built by A.R. Brouwer Co.

#### **Exterior Photos**









#### **Exterior Photos**





#### Site Plan



#### Floor Plan





### Neighbors & Amenities



#### **Property Aerial**





## **CHACONAS GROUP**

ANN ARBOR AREA

# Maple Center

300 S Maple Road Ann Arbor, Michigan

#### Jim Chaconas

**Executive Vice President** 734 769 5005 jim.chaconas@colliers.com

Colliers Ann Arbor 1955 Pauline Blvd, Suite 400 Ann Arbor, MI 48103 colliersannarbor.com

**(1)**