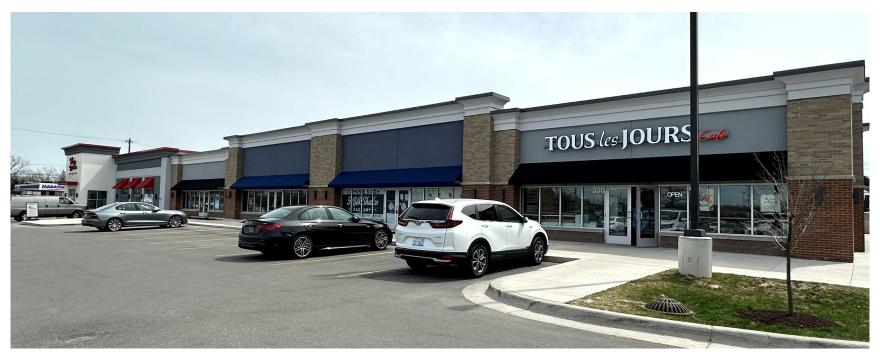

conas**

Executive Vice President 734 769 5005 jim.chaconas@colliers.com

Colliers Ann Arbor 1955 Pauline Blvd, Suite 400 Ann Arbor, MI 48103 colliersannarbor.com

**◎ ⑥ ◎ ⑥** 



## A.R. Brouwer



#### Maple Center

- Suite 318: +/- 3,143 SF
- \$35 PSF NNN
- Three-building out lot development with Lewis Jewelers, Milan Laser, MD Urgent Care Ann Arbor, and Tous les Jours as Tenants, with the Milkshake Factory, & bb.q Chicken Coming Soon!
- Offering retail, office, medical, and mixed-use spaces.
- Full use of Westgate Shopping Center parking lot
- Steps to Shopping Center, Kroger, and Zingerman's Roadhouse
- Easy in/out at Stadium Blvd, Jackson Rd, and South Maple Rd; easy access to I-94
- Developed and built by A.R. Brouwer Co.

#### **Exterior Photos**









#### **Exterior Photos**





#### Site Plan



#### Floor Plan





### Neighbors & Amenities



#### **Property Aerial**





## **CHACONAS GROUP**

ANN ARBOR AREA

# Maple Center

300 S Maple Road Ann Arbor, Michigan

#### Jim Chaconas

**Executive Vice President** 734 769 5005 jim.chaconas@colliers.com

Colliers Ann Arbor 1955 Pauline Blvd, Suite 400 Ann Arbor, MI 48103 colliersannarbor.com

**(1)**