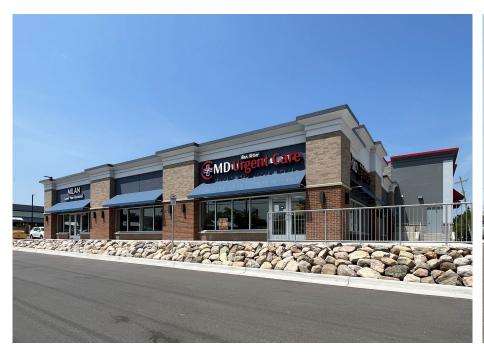

#### Maple Center

- Suite 318: +/- 3,143 SF
- \$35 PSF NNN
- Three-building out lot development with Lewis Jewelers, Milan Laser, MD Urgent Care Ann Arbor, and Tous les Jours as Tenants, with the Milkshake Factory, & bb.q Chicken Coming Soon!
- Offering retail, office, medical, and mixed-use spaces.
- Full use of Westgate Shopping Center parking lot
- Steps to Shopping Center, Kroger, and Zingerman's Roadhouse
- Easy in/out at Stadium Blvd, Jackson Rd, and South Maple Rd; easy access to I-94
- Developed and built by A.R. Brouwer Co.

#### **Exterior Photos**