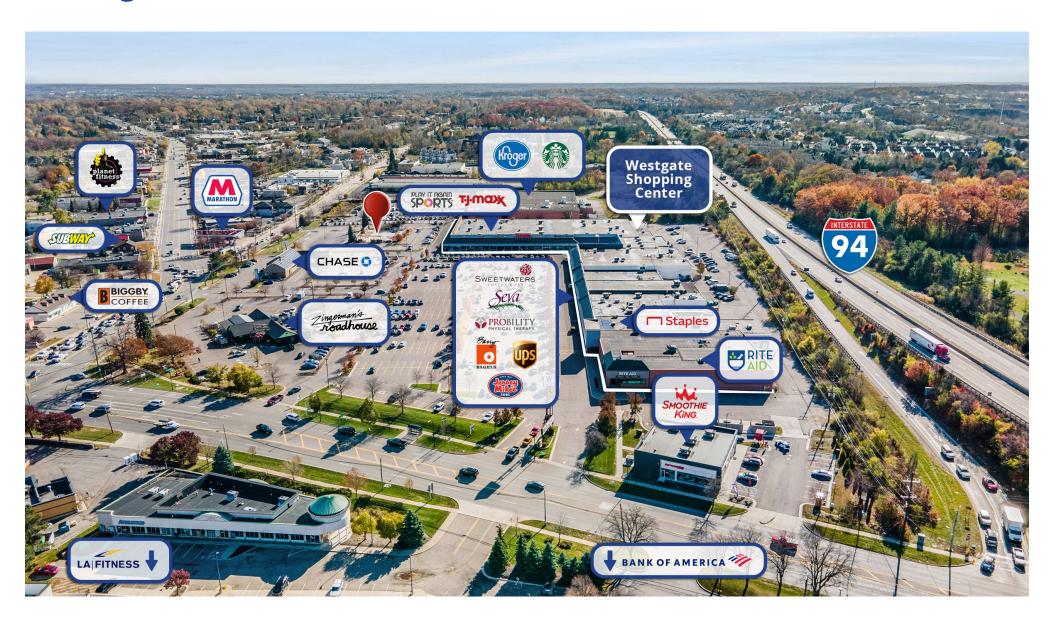

### Neighbors & Amenities

#### Maple Center

- Suite 318: +/- 3,143 SF
- \$35 PSF NNN
- Three-building out lot development with Lewis Jewelers, Milan Laser, MD Urgent Care Ann Arbor, and Tous les Jours as Tenants, with the Milkshake Factory, & bb.q Chicken Coming Soon!
- Offering retail, office, medical, and mixed-use spaces.
- Full use of Westgate Shopping Center parking lot
- Steps to Shopping Center, Kroger, and Zingerman's Roadhouse
- Easy in/out at Stadium Blvd, Jackson Rd, and South Maple Rd; easy access to I-94
- Developed and built by A.R. Brouwer Co.