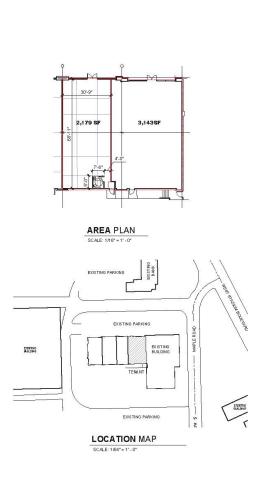

69 5005 jim.chaconas@colliers.com

Colliers Ann Arbor 1955 Pauline Blvd, Suite 400 Ann Arbor, MI 48103 colliersannarbor.com

**◎ ⑥ ◎ ⑥** 



## A.R. Brouwer



#### Maple Center

- Suite 318: +/- 3,143 SF
- \$35 PSF NNN
- Three-building out lot development with Lewis Jewelers, Milan Laser, MD Urgent Care Ann Arbor, and Tous les Jours as Tenants, with the Milkshake Factory, & bb.q Chicken Coming Soon!
- Offering retail, office, medical, and mixed-use spaces.
- Full use of Westgate Shopping Center parking lot
- Steps to Shopping Center, Kroger, and Zingerman's Roadhouse
- Easy in/out at Stadium Blvd, Jackson Rd, and South Maple Rd; easy access to I-94
- Developed and built by A.R. Brouwer Co.

#### **Exterior Photos**









#### **Exterior Photos**





#### Site Plan



#### Floor Plan





### Neighbors & Amenities



#### **Property Aerial**





## **CHACONAS GROUP**

ANN ARBOR AREA

# Maple Center

300 S Maple Road Ann Arbor, Michigan

#### Jim Chaconas

**Executive Vice President** 734 769 5005 jim.chaconas@colliers.com

Colliers Ann Arbor 1955 Pauline Blvd, Suite 400 Ann Arbor, MI 48103 colliersannarbor.com

**(1)**