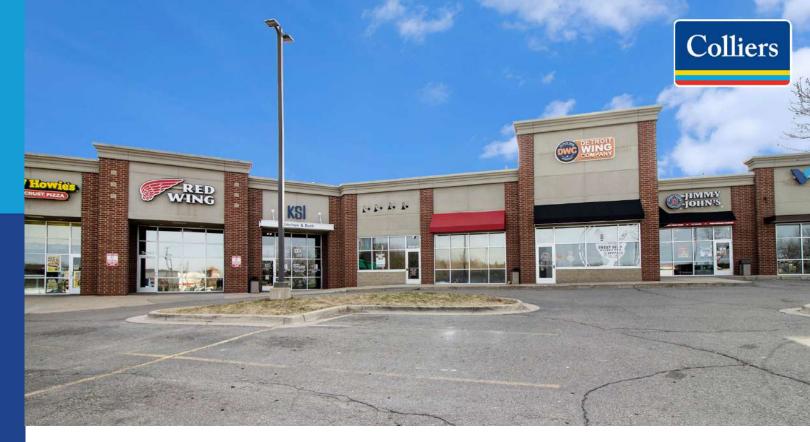

# For Lease

Retail Space Available • Property Highlights

## 3365 Washtenaw Avenue | Ann Arbor, Michigan

Space Available at \$30 PSF NNN:

- Suite F North: 1,084 SFSuite F South: 1,435 SF
- Suite F Combined: 2,519 SF
- Suite G: 1,084 SF
- Locally Owned and Managed
- Current Tenants Include The Vitamin Shop, Jimmy John's, KSI Kitchen & Bath, Detroit Wing Company, and Citizen's Bank

- High Traffic Area Located Between Whole Foods and Arborland Shopping Center
- Great Visibility with Easy Ingress / Egress from Washtenaw Ave or Chalmers Dr
- Minutes to US-23, Downtown Ann Arbor, and Surrounding Communities