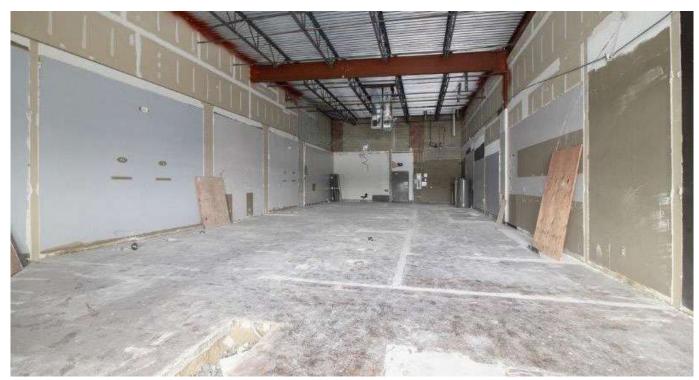

nn Arbor, Michigan

Space Available at \$30 PSF NNN:

- Suite F North: 1,084 SFSuite F South: 1,435 SF
- Suite F Combined: 2,519 SF
- Suite G: 1,084 SF
- Locally Owned and Managed
- Current Tenants Include The Vitamin Shop, Jimmy John's, KSI Kitchen & Bath, Detroit Wing Company, and Citizen's Bank

- High Traffic Area Located Between Whole Foods and Arborland Shopping Center
- Great Visibility with Easy Ingress / Egress from Washtenaw Ave or Chalmers Dr
- Minutes to US-23, Downtown Ann Arbor, and Surrounding Communities

#### **CHACONAS GROUP**

ANN ARBOR AREA

annarbor@colliers.com | 734 994 3100

Colliers Ann Arbor, 1955 Pauline Blvd, Suite 400 | Ann Arbor, MI 48103 www.ColliersAnnArbor.com





## Property Photos







## Suite F – <u>Watch Video</u>







## Suite G – Watch Video





## 3365 Washtenaw Avenue | Ann Arbor, Michigan



#### Site Plan



## 3365 Washtenaw Avenue | Ann Arbor, Michigan



## Demographics - 3 Mile Radius



### 3365 Washtenaw Avenue | Ann Arbor, Michigan



#### **Aerial**



We have no reason to doubt the accuracy of information contained herein, but we cannot guarantee it.

All information should be verified prior to purchase and/or lease.

#### **CHACONAS GROUP**

ANN ARBOR AREA

annarbor@colliers.com | 734 994 3100

Colliers Ann Arbor, 1955 Pauline Blvd, Suite 400 | Ann Arbor, MI 48103 www.ColliersAnnArbor.com