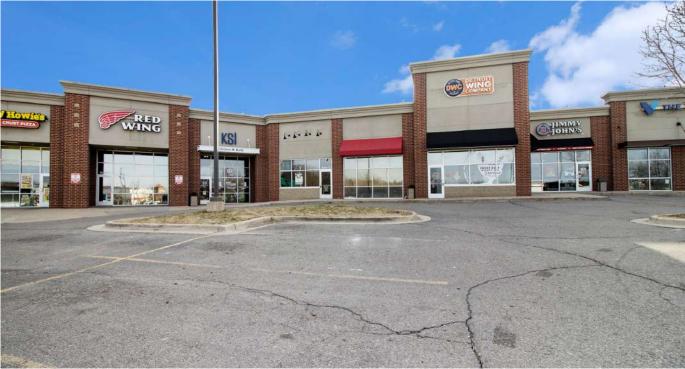

ail Space Available • Property Highlights

## 3365 Washtenaw Avenue | Ann Arbor, Michigan

Space Available at \$30 PSF NNN:

- Suite F North: 1,084 SFSuite F South: 1,435 SF
- Suite F Combined: 2,519 SF
- Suite G: 1,084 SF
- Locally Owned and Managed
- Current Tenants Include The Vitamin Shop, Jimmy John's, KSI Kitchen & Bath, Detroit Wing Company, and Citizen's Bank

- High Traffic Area Located Between Whole Foods and Arborland Shopping Center
- Great Visibility with Easy Ingress / Egress from Washtenaw Ave or Chalmers Dr
- Minutes to US-23, Downtown Ann Arbor, and Surrounding Communities

#### **CHACONAS GROUP**

ANN ARBOR AREA

annarbor@colliers.com | 734 994 3100

Colliers Ann Arbor, 1955 Pauline Blvd, Suite 400 | Ann Arbor, MI 48103 www.ColliersAnnArbor.com





## Property Photos







## Suite F – <u>Watch Video</u>







## Suite G – Watch Video





## 3365 Washtenaw Avenue | Ann Arbor, Michigan



#### Site Plan



## 3365 Washtenaw Avenue | Ann Arbor, Michigan



## Demographics - 3 Mile Radius



### 3365 Washtenaw Avenue | Ann Arbor, Michigan



#### **Aerial**



We have no reason to doubt the accuracy of information contained herein, but we cannot guarantee it.

All information should be verified prior to purchase and/or lease.

#### **CHACONAS GROUP**

ANN ARBOR AREA

annarbor@colliers.com | 734 994 3100

Colliers Ann Arbor, 1955 Pauline Blvd, Suite 400 | Ann Arbor, MI 48103 www.ColliersAnnArbor.com