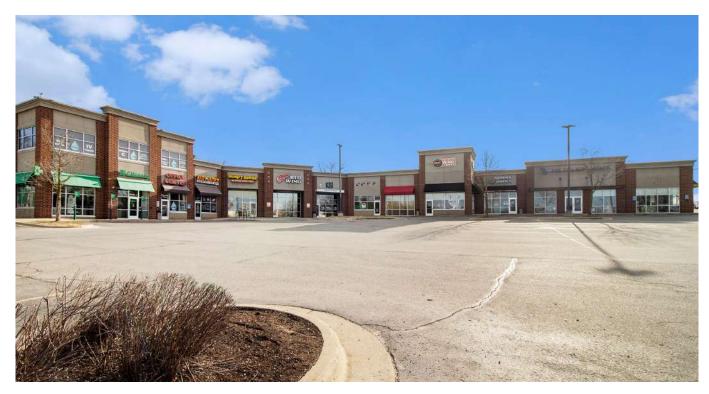

etail Space Available • Property Highlights

## 3365 Washtenaw Avenue | Ann Arbor, Michigan

Space Available at \$30 PSF NNN:

- Suite F North: 1,084 SFSuite F South: 1,435 SF
- Suite F Combined: 2,519 SF
- Suite G: 1,084 SF
- Locally Owned and Managed
- Current Tenants Include The Vitamin Shop, Jimmy John's, KSI Kitchen & Bath, Detroit Wing Company, and Citizen's Bank

- High Traffic Area Located Between Whole Foods and Arborland Shopping Center
- Great Visibility with Easy Ingress / Egress from Washtenaw Ave or Chalmers Dr
- Minutes to US-23, Downtown Ann Arbor, and Surrounding Communities

#### **CHACONAS GROUP**

ANN ARBOR AREA

annarbor@colliers.com | 734 994 3100

Colliers Ann Arbor, 1955 Pauline Blvd, Suite 400 | Ann Arbor, MI 48103 www.ColliersAnnArbor.com





## Property Photos







## Suite F – <u>Watch Video</u>







## Suite G – Watch Video





## 3365 Washtenaw Avenue | Ann Arbor, Michigan



#### Site Plan



## 3365 Washtenaw Avenue | Ann Arbor, Michigan



## Demographics - 3 Mile Radius



### 3365 Washtenaw Avenue | Ann Arbor, Michigan



#### **Aerial**



We have no reason to doubt the accuracy of information contained herein, but we cannot guarantee it.

All information should be verified prior to purchase and/or lease.

#### **CHACONAS GROUP**

ANN ARBOR AREA

annarbor@colliers.com | 734 994 3100

Colliers Ann Arbor, 1955 Pauline Blvd, Suite 400 | Ann Arbor, MI 48103 www.ColliersAnnArbor.com