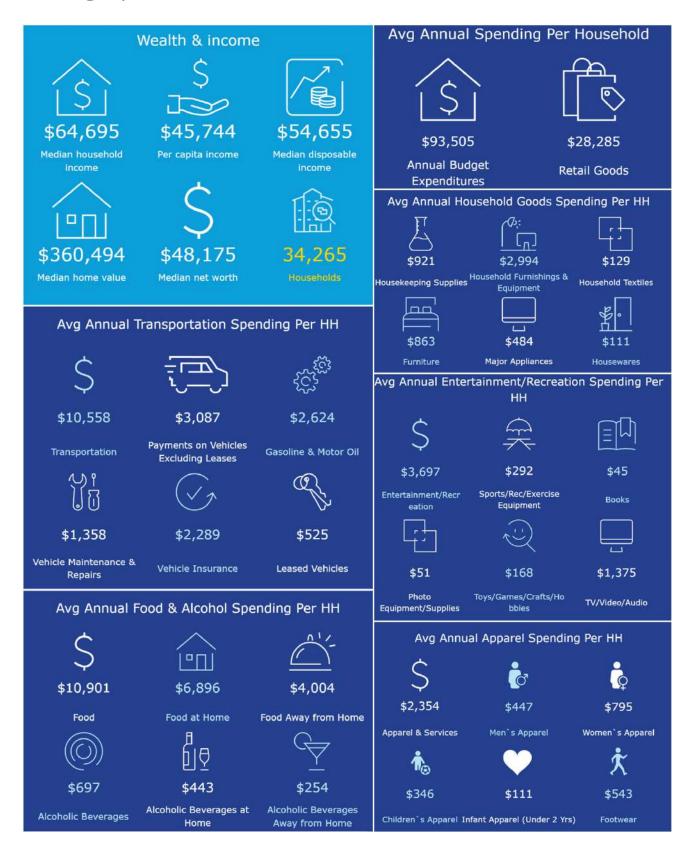

Locally Owned and Managed
- Current Tenants Include The Vitamin Shop, Jimmy John's, KSI Kitchen & Bath, Detroit Wing Company, and Citizen's Bank

- High Traffic Area Located Between Whole Foods and Arborland Shopping Center
- Great Visibility with Easy Ingress / Egress from Washtenaw Ave or Chalmers Dr
- Minutes to US-23, Downtown Ann Arbor, and Surrounding Communities

#### **CHACONAS GROUP**

ANN ARBOR AREA

annarbor@colliers.com | 734 994 3100

Colliers Ann Arbor, 1955 Pauline Blvd, Suite 400 | Ann Arbor, MI 48103 www.ColliersAnnArbor.com





## Property Photos







## Suite F – <u>Watch Video</u>







## Suite G – Watch Video





## 3365 Washtenaw Avenue | Ann Arbor, Michigan



#### Site Plan



## 3365 Washtenaw Avenue | Ann Arbor, Michigan



## Demographics - 3 Mile Radius



### 3365 Washtenaw Avenue | Ann Arbor, Michigan



#### **Aerial**



We have no reason to doubt the accuracy of information contained herein, but we cannot guarantee it.

All information should be verified prior to purchase and/or lease.

#### **CHACONAS GROUP**

ANN ARBOR AREA

annarbor@colliers.com | 734 994 3100

Colliers Ann Arbor, 1955 Pauline Blvd, Suite 400 | Ann Arbor, MI 48103 www.ColliersAnnArbor.com