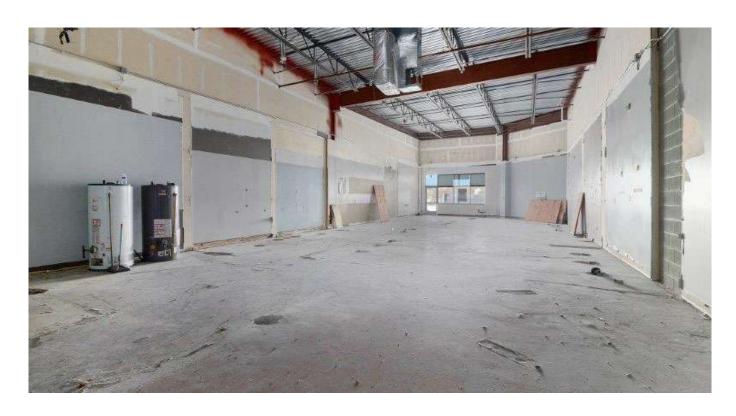

Ann Arbor, Michigan

Space Available at \$30 PSF NNN:

- Suite F North: 1,084 SFSuite F South: 1,435 SF
- Suite F Combined: 2,519 SF
- Suite G: 1,084 SF
- Locally Owned and Managed
- Current Tenants Include The Vitamin Shop, Jimmy John's, KSI Kitchen & Bath, Detroit Wing Company, and Citizen's Bank

- High Traffic Area Located Between Whole Foods and Arborland Shopping Center
- Great Visibility with Easy Ingress / Egress from Washtenaw Ave or Chalmers Dr
- Minutes to US-23, Downtown Ann Arbor, and Surrounding Communities

#### **CHACONAS GROUP**

ANN ARBOR AREA

annarbor@colliers.com | 734 994 3100

Colliers Ann Arbor, 1955 Pauline Blvd, Suite 400 | Ann Arbor, MI 48103 www.ColliersAnnArbor.com





## Property Photos







## Suite F – <u>Watch Video</u>







## Suite G – Watch Video





## 3365 Washtenaw Avenue | Ann Arbor, Michigan



#### Site Plan



## 3365 Washtenaw Avenue | Ann Arbor, Michigan



## Demographics - 3 Mile Radius



### 3365 Washtenaw Avenue | Ann Arbor, Michigan



#### **Aerial**



We have no reason to doubt the accuracy of information contained herein, but we cannot guarantee it.

All information should be verified prior to purchase and/or lease.

#### **CHACONAS GROUP**

ANN ARBOR AREA

annarbor@colliers.com | 734 994 3100

Colliers Ann Arbor, 1955 Pauline Blvd, Suite 400 | Ann Arbor, MI 48103 www.ColliersAnnArbor.com