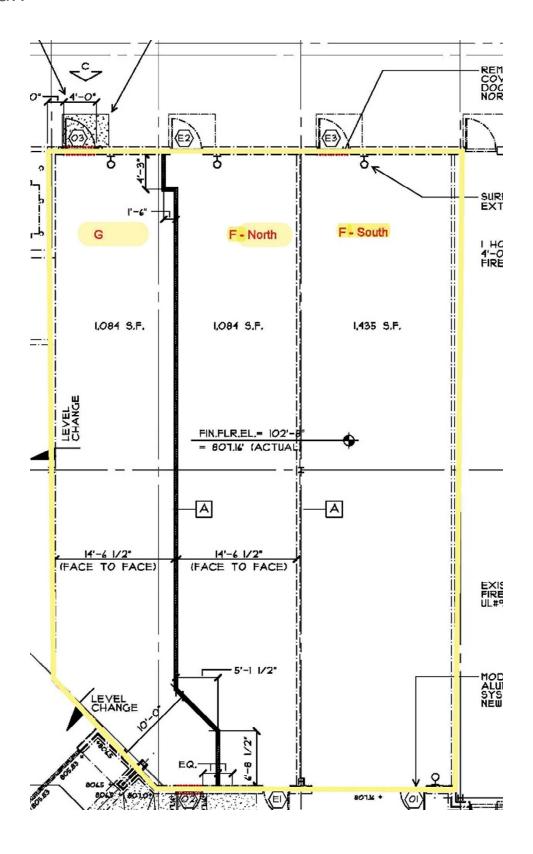

#### Site Plan

## 3365 Washtenaw Avenue | Ann Arbor, Michigan

Space Available at \$30 PSF NNN:

- Suite F North: 1,084 SFSuite F South: 1,435 SF
- Suite F Combined: 2,519 SF
- Suite G: 1,084 SF
- Locally Owned and Managed
- Current Tenants Include The Vitamin Shop, Jimmy John's, KSI Kitchen & Bath, Detroit Wing Company, and Citizen's Bank