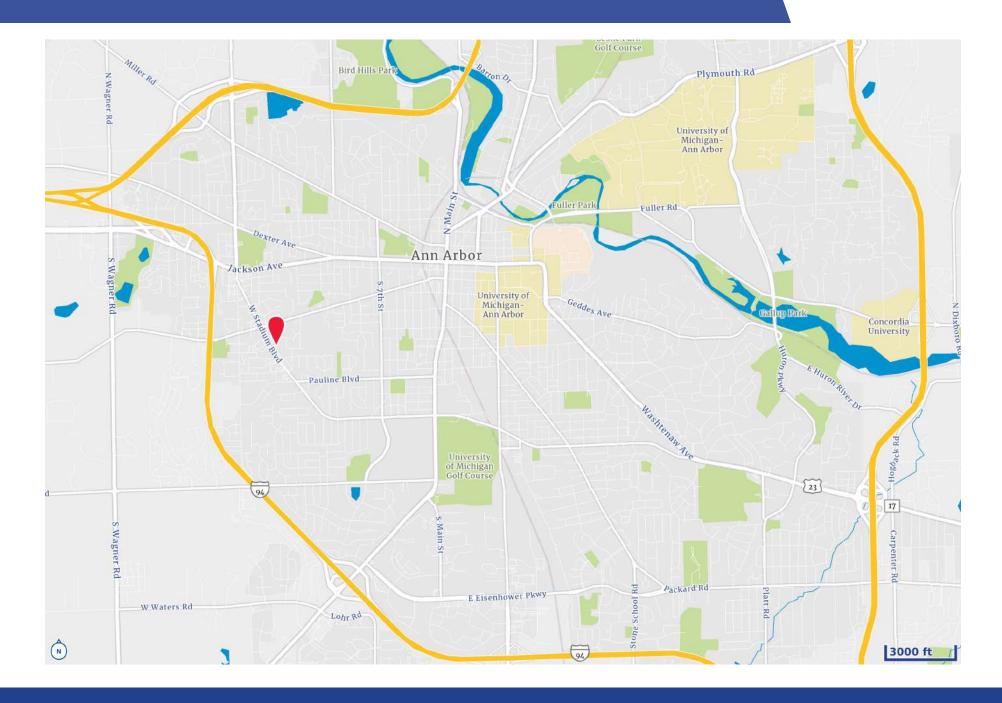

**C2B BUSINESS SERVICE DISTRICT**

This district is designed to provide for certain types of commercial activities that have functional economic relationships to downtown core or downtown interface commercial district. In this district the customer may come to the particular establishment either by automobile or as an extension of downtown pedestrian essential shopping activity. Since there is little of activities, interdependence each establishment should have its own automobile parking area. Good traffic accessibility is essential to this district, particularly for trucks and other freight carriers. The uses permitted, because of their required contact with auto and truck traffic, would be incompatible in the downtown.



### 2040-2060 West Stadium Blvd. | Redevelopment

#### Location



# 2040-2060 West Stadium Blvd. | Redevelopment Photos



# 2040-2060 West Stadium Blvd. | Redevelopment Photos



## 2040-2060 West Stadium Blvd. | Redevelopment Traffic Counts



### 2040-2060 West Stadium Blvd. | Redevelopment

#### 2022 Median Household Income



# 2040-2060 West Stadium Blvd. | Redevelopment 2022 Median Age



# 2040-2060 West Stadium Blvd. | Redevelopment Survey







**Jim Chaconas** Executive Vice President 734 769 5005 jim.chaconas@colliers.com Colliers Ann Arbor 1955 Pauline Blvd Suite 400