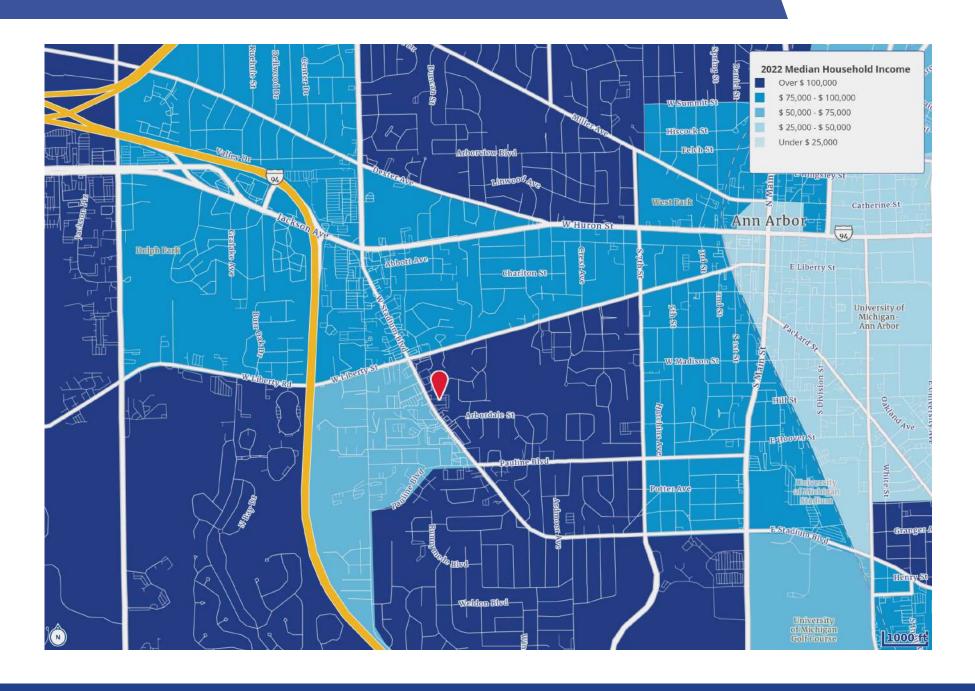

articular establishment either by automobile or as an extension of downtown pedestrian essential shopping activity. Since there is little of activities, interdependence each establishment should have its own automobile parking area. Good traffic accessibility is essential to this district, particularly for trucks and other freight carriers. The uses permitted, because of their required contact with auto and truck traffic, would be incompatible in the downtown.



### 2040-2060 West Stadium Blvd. | Redevelopment

#### Location



# 2040-2060 West Stadium Blvd. | Redevelopment Photos



# 2040-2060 West Stadium Blvd. | Redevelopment Photos



## 2040-2060 West Stadium Blvd. | Redevelopment Traffic Counts



### 2040-2060 West Stadium Blvd. | Redevelopment

#### 2022 Median Household Income



# 2040-2060 West Stadium Blvd. | Redevelopment 2022 Median Age



# 2040-2060 West Stadium Blvd. | Redevelopment Survey







**Jim Chaconas** Executive Vice President 734 769 5005 jim.chaconas@colliers.com Colliers Ann Arbor 1955 Pauline Blvd Suite 400