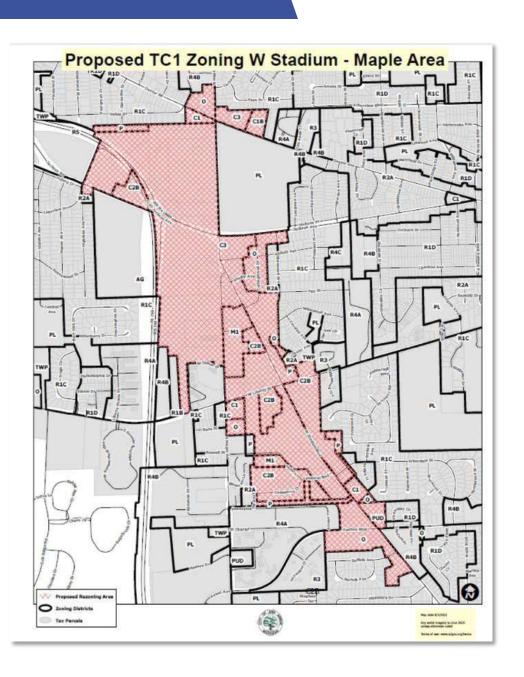

### Summary

- 2.32 Acres | \$3,950,000
- Located in proposed TC 1 Zoning area that allows for High-Density, with Building Heights from 55-300 Feet.
- Previous Chrysler dealership on over 2 acres of land ready for redevelopment
- Prime location between W Liberty Street and Pauline Blvd with 332' of frontage
- Surrounded by established businesses, retail, close to downtown Ann Arbor, I-94, and the University of Michigan

#### **C2B BUSINESS SERVICE DISTRICT**

This district is designed to provide for certain types of commercial activities that have functional economic relationships to downtown core or downtown interface commercial district. In this district the customer may come to the particular establishment either by automobile or as an extension of downtown pedestrian essential shopping activity. Since there is little of activities, interdependence each establishment should have its own automobile parking area. Good traffic accessibility is essential to this district, particularly for trucks and other freight carriers. The uses permitted, because of their required contact with auto and truck traffic, would be incompatible in the downtown.