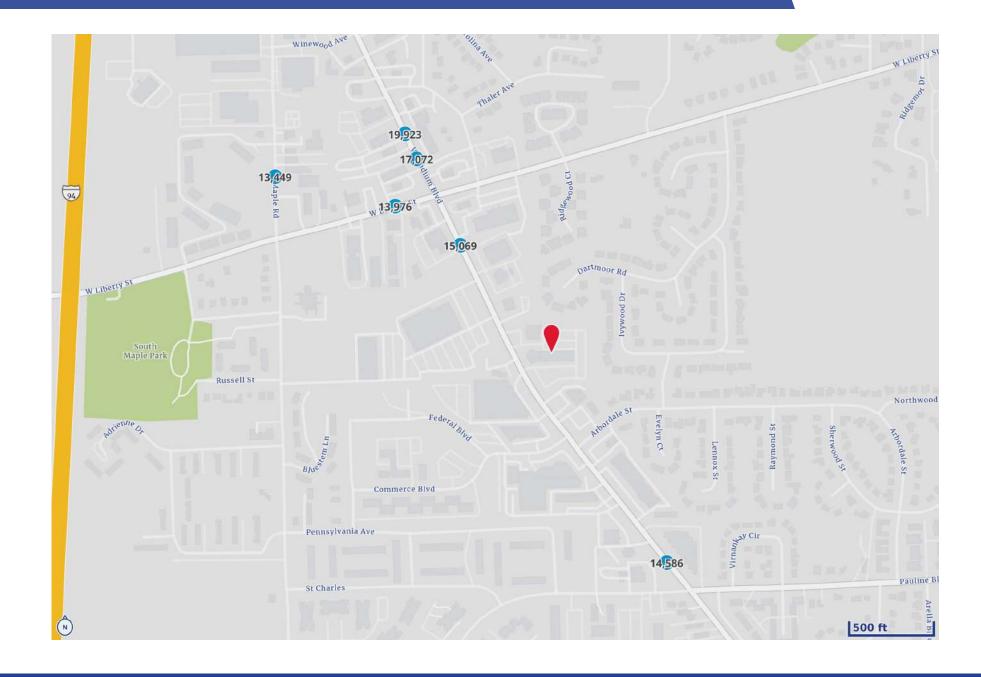

downtown interface commercial district. In this district the customer may come to the particular establishment either by automobile or as an extension of downtown pedestrian essential shopping activity. Since there is little of activities, interdependence each establishment should have its own automobile parking area. Good traffic accessibility is essential to this district, particularly for trucks and other freight carriers. The uses permitted, because of their required contact with auto and truck traffic, would be incompatible in the downtown.



### 2040-2060 West Stadium Blvd. | Redevelopment

#### Location



# 2040-2060 West Stadium Blvd. | Redevelopment Photos



# 2040-2060 West Stadium Blvd. | Redevelopment Photos



## 2040-2060 West Stadium Blvd. | Redevelopment Traffic Counts



### 2040-2060 West Stadium Blvd. | Redevelopment

#### 2022 Median Household Income



# 2040-2060 West Stadium Blvd. | Redevelopment 2022 Median Age



# 2040-2060 West Stadium Blvd. | Redevelopment Survey







**Jim Chaconas** Executive Vice President 734 769 5005 jim.chaconas@colliers.com Colliers Ann Arbor 1955 Pauline Blvd Suite 400