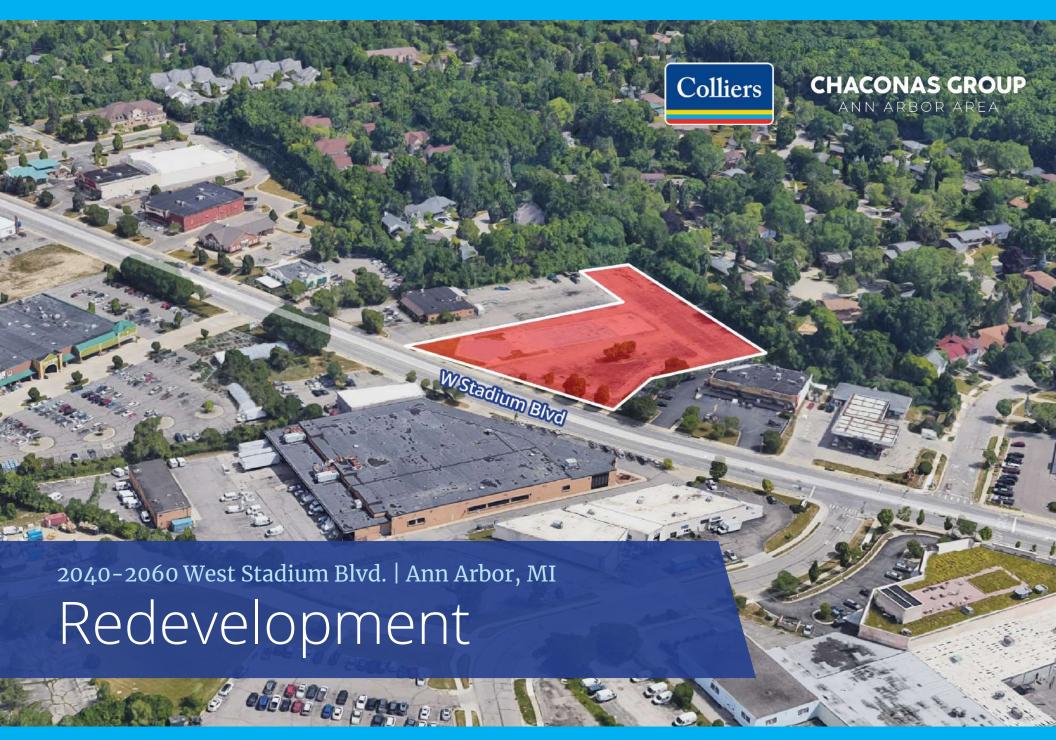

#### 2040-2060 West Stadium Blvd. | Redevelopment

### Summary

- 2.32 Acres | \$3,950,000
- Located in proposed TC 1 Zoning area that allows for High-Density, with Building Heights from 55-300 Feet.
- Previous Chrysler dealership on over 2 acres of land ready for redevelopment
- Prime location between W Liberty Street and Pauline Blvd with 332' of frontage
- Surrounded by established businesses, retail, close to downtown Ann Arbor, I-94, and the University of Michigan