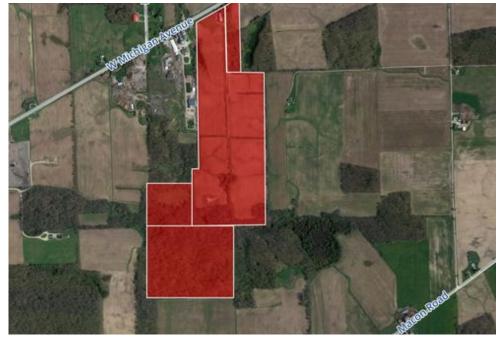

# **Michigan Ave Frontage**

9253 W Michigan Ave, Saline, MI, 48176

Land For Sale

Prepared on November 07, 2023

1 of 1 Listings

## **Listing Details | Land For Sale**

| Total Available Space | 148.68 Acres  | Days On Market   | 256 days   |
|-----------------------|---------------|------------------|------------|
| Asking Price          | \$2,304,540   | Date Listed      | 2/24/2023  |
| Listing Price Per SF  | \$0.36        | Last Modified    | 11/07/2023 |
| List Price Per Acre   | \$15,500      | Listing ID       | 33864055   |
| Cap Rate (Actual)     | •             | Parking Spaces   | -          |
| Investment            | No            | Electric Service | -          |
| Signage               | Free-Standing | Water            | Yes        |
| Available Date        | Now           | Sanitary Sewer   | Yes        |

## Description

Four parcels equaling over 148 acres with approximately 880 feet of frontage on Michigan Ave in Saline Township. Great central location with easy access to US-23 & M-52. With a traffic count of 10,750 cars daily, Michigan Ave is a busy thoroughfare that runs between Detroit and Chicago and many communities in between. The property is zoned agriculture but has the possibility of single-family residential, or potential commercial use subject to municipality approval. The main parcel (92.52) acres offers a farmhouse with over 2,700 SF, a pole barn, and a large outbuilding. The properties offer a great combination of woods, open fields, farmland, and a stream.