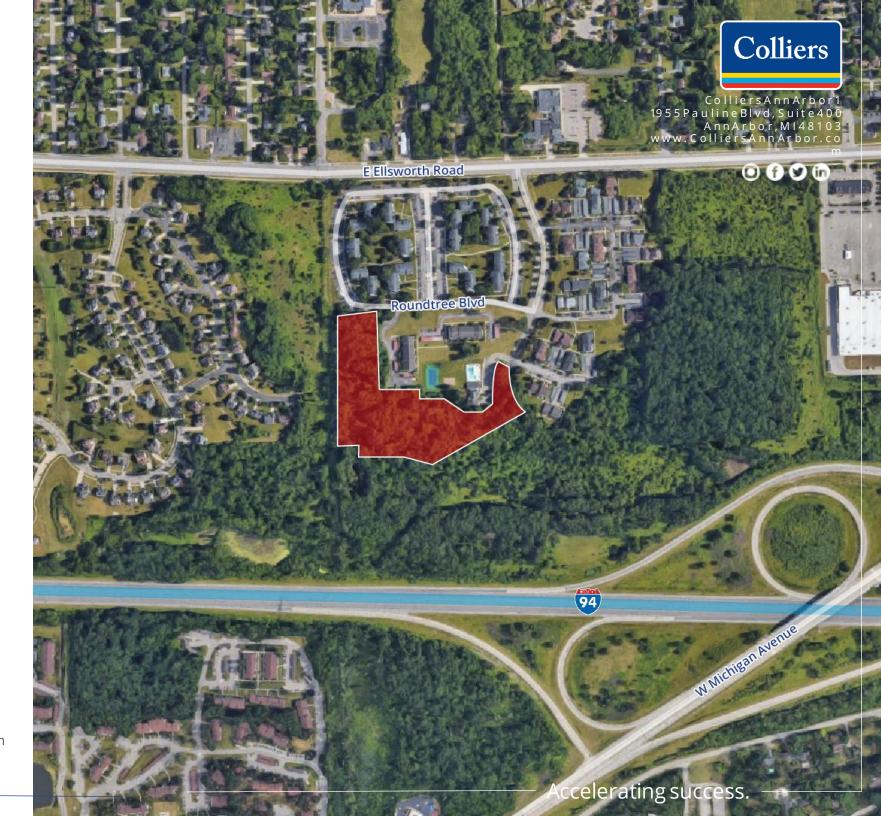

# **Property Details**

810 & 812 Roundtree Blvd. | Ypsilanti, MI

#### Two parcels equaling: 8.24 Acres

- 810 Roundtree Blvd: K -11-18-200-005 7.57 Acres
- 812 Roundtree Blvd: K -11-18-200-006 0.67 Acres
- Ypsilanti Township taxes
- Ypsilanti Community Schools
- Residential Multiple-Family, Medium Density Zoning (RM-MD)
- All utilities available
- Great location off E Ellsworth Road within the Roundtree Apartments complex, and Roundtree Condos
- Minutes to Michigan Avenue, Washtenaw Ave, Stadium Blvd, and I-94, close to downtown Ypsilanti, Ann Arbor, and surrounding communities
- Nearby Eastern Michigan University, Washtenaw Community College, Concordia University, and the University of Michigan
- Sales Price: \$850,000