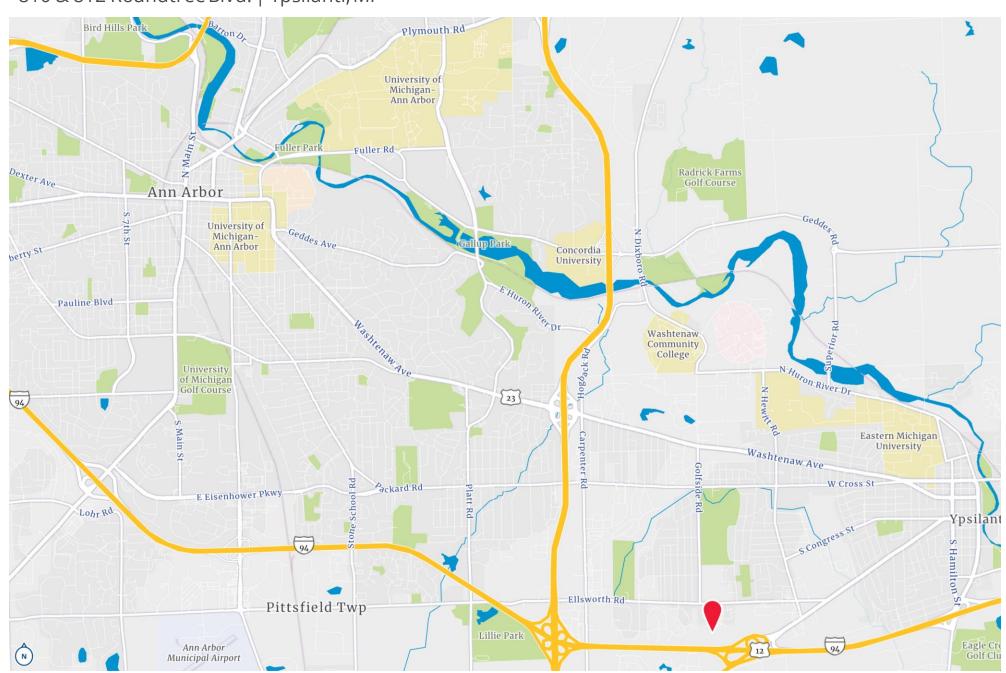

.com



# **Property Details**

810 & 812 Roundtree Blvd. | Ypsilanti, MI

#### Two parcels equaling: 8.24 Acres

- 810 Roundtree Blvd: K -11-18-200-005 7.57 Acres
- 812 Roundtree Blvd: K -11-18-200-006 0.67 Acres
- Ypsilanti Township taxes
- Ypsilanti Community Schools
- Residential Multiple-Family, Medium Density Zoning (RM-MD)
- All utilities available
- Great location off E Ellsworth Road within the Roundtree Apartments complex, and Roundtree Condos
- Minutes to Michigan Avenue, Washtenaw Ave, Stadium Blvd, and I-94, close to downtown Ypsilanti, Ann Arbor, and surrounding communities
- Nearby Eastern Michigan University, Washtenaw Community College, Concordia University, and the University of Michigan
- Sales Price: \$850,000



### Location

810 & 812 Roundtree Blvd. | Ypsilanti, MI



# RM-MD Zoning – Use Table

#### 810 & 812 Roundtree Blvd. | Ypsilanti MI

| Residential Districts Use Table                                                                                                                                                                           | RM- LD<br>to RM- MD |
|-----------------------------------------------------------------------------------------------------------------------------------------------------------------------------------------------------------|---------------------|
| P = Permitted Use SL-PC = Special Use Planning Commission Approval SL-TB = Special Use Township Board Approval A = Accessory Use — = Not Permitted                                                        |                     |
| Building Size