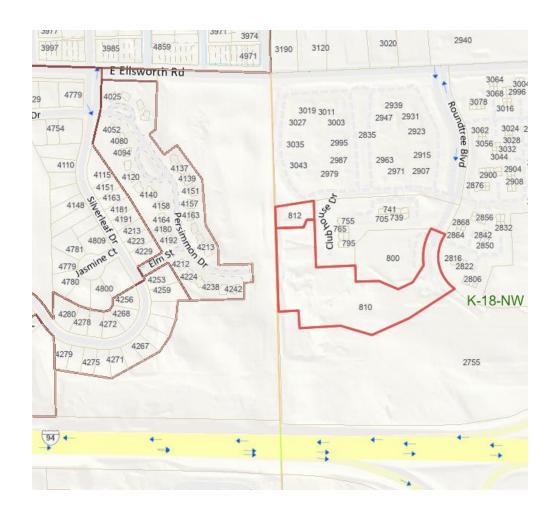

# **Property Details**

810 & 812 Roundtree Blvd. | Ypsilanti, MI

#### Two parcels equaling: 8.24 Acres

- 810 Roundtree Blvd: K -11-18-200-005 7.57 Acres
- 812 Roundtree Blvd: K -11-18-200-006 0.67 Acres
- Ypsilanti Township taxes
- Ypsilanti Community Schools
- Residential Multiple-Family, Medium Density Zoning (RM-MD)
- All utilities available
- Great location off E Ellsworth Road within the Roundtree Apartments complex, and Roundtree Condos
- Minutes to Michigan Avenue, Washtenaw Ave, Stadium Blvd, and I-94, close to downtown Ypsilanti, Ann Arbor, and surrounding communities
- Nearby Eastern Michigan University, Washtenaw Community College, Concordia University, and the University of Michigan
- Sales Price: \$850,000