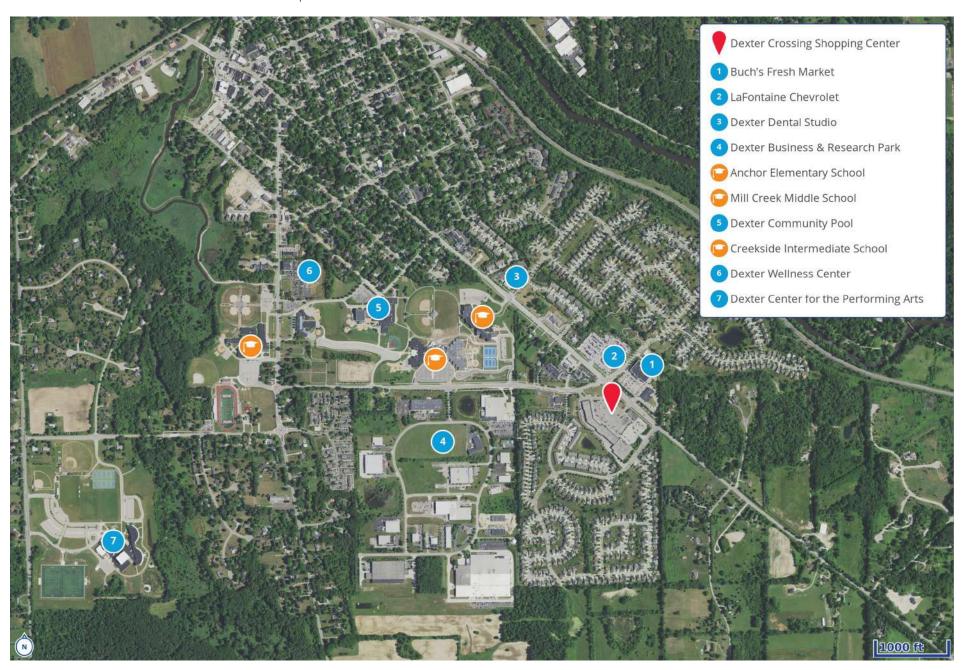

emographic of Customers
- Surrounded by Established Neighborhoods, Schools, Retail, and Minutes to Downtown Dexter

- Close Proximity to I-94, Jackson Road, Ann Arbor, Downtown Ann Arbor, and the University of Michigan
- Nearby the Dexter Business & Research Park which Employs Thousands of Individuals within a Mixed-Use Development, including Jolly Pumpkin Artisan Ales + Kitchen, MC3 Cardiopulmonary, and QED Environmental Systems
- In Addition to the Main Strip, 2 Out-Lots are Available for Sale or Built to Suit. Potential Drive-Thru
  - Out-Lot 1 Corner Location +/- 0.87 Acres
  - Out-Lot 2 Dexter Ann Arbor Rd +/- 0.63 Acres
- NNN's Currently Estimated at \$4.39 PSF

# **Property Photos**







Property Photos
7007-7091 Dexter Ann Arbor Rd. | Dexter, MI







# Merchant / Location Map



### Site Plan & Current Tenant List

- Ivy Rehab for Kids
- Jet's Pizza
- Dexter Pediatric Dentistry
- Unit 7019 Available
- Food Zone Chinese Restaurant
- Michigan Academy of Dance
- Dollar Tree
- Unit 7043 Available
- Prime Nutrition
- Wolfe Pet Grooming Studio
- La Marsa Dexter
- ATI Physical Therapy
- Thompson Recycle Company
- Chela's Restaurant & Taqueria
- Jensen's Community Pharmacy
- Rise Martial Arts
- Unit 7073 Available
- Regal Salon Spa Studios
- MiVet Animal Clinic
- Trinity Health



## **Out-Lot Locations**





Aerial Map 7007-7091 Dexter Ann Arbor Rd. | Dexter, MI



# Demographics

3 Mile Radius





# **Dexter Crossing**

7007-7091 Dexter Ann Arbor Road | Dexter, MI

**For Lease** 

Jim Chaconas, CCIM Executive Vice President Ann Arbor 734 994 3100 annarbor@colliers.c