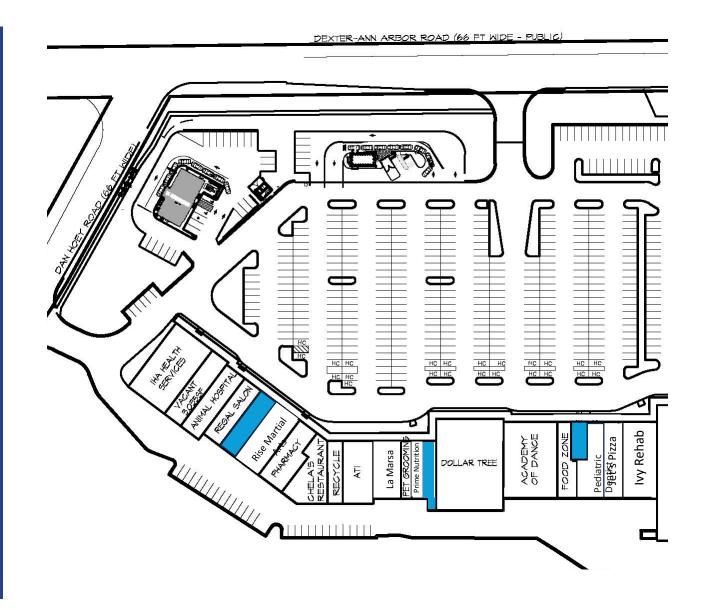

### Site Plan & Current Tenant List

- Ivy Rehab for Kids
- Jet's Pizza
- Dexter Pediatric Dentistry
- Unit 7019 Available
- Food Zone Chinese Restaurant
- Michigan Academy of Dance
- Dollar Tree
- Unit 7043 Available
- Prime Nutrition
- Wolfe Pet Grooming Studio
- La Marsa Dexter
- ATI Physical Therapy
- Thompson Recycle Company
- Chela's Restaurant & Taqueria
- Jensen's Community Pharmacy
- Rise Martial Arts
- Unit 7073 Available
- Regal Salon Spa Studios
- MiVet Animal Clinic
- Trinity Health