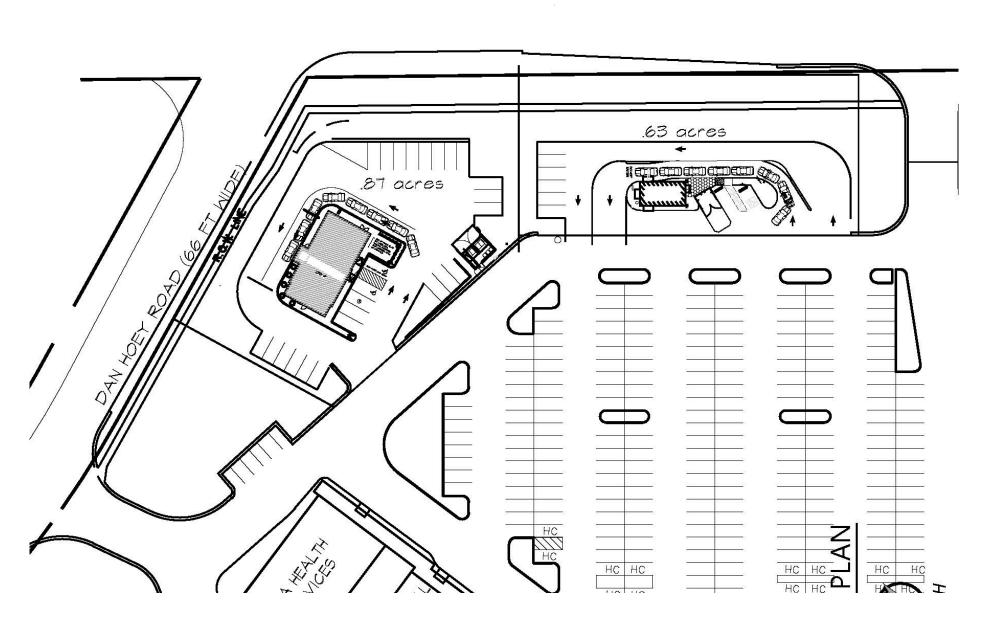

- Close Proximity to I-94, Jackson Road, Ann Arbor, Downtown Ann Arbor, and the University of Michigan
- Nearby the Dexter Business & Research Park which Employs Thousands of Individuals within a Mixed-Use Development, including Jolly Pumpkin Artisan Ales + Kitchen, MC3 Cardiopulmonary, and QED Environmental Systems
- In Addition to the Main Strip, 2 Out-Lots are Available for Sale or Built to Suit. Potential Drive-Thru
  - Out-Lot 1 Corner Location +/- 0.87 Acres
  - Out-Lot 2 Dexter Ann Arbor Rd +/- 0.63 Acres
- NNN's Currently Estimated at \$4.39 PSF

## **Out-Lot Locations**

Aerial Map 7007-7091 Dexter Ann Arbor Rd. | Dexter, MI