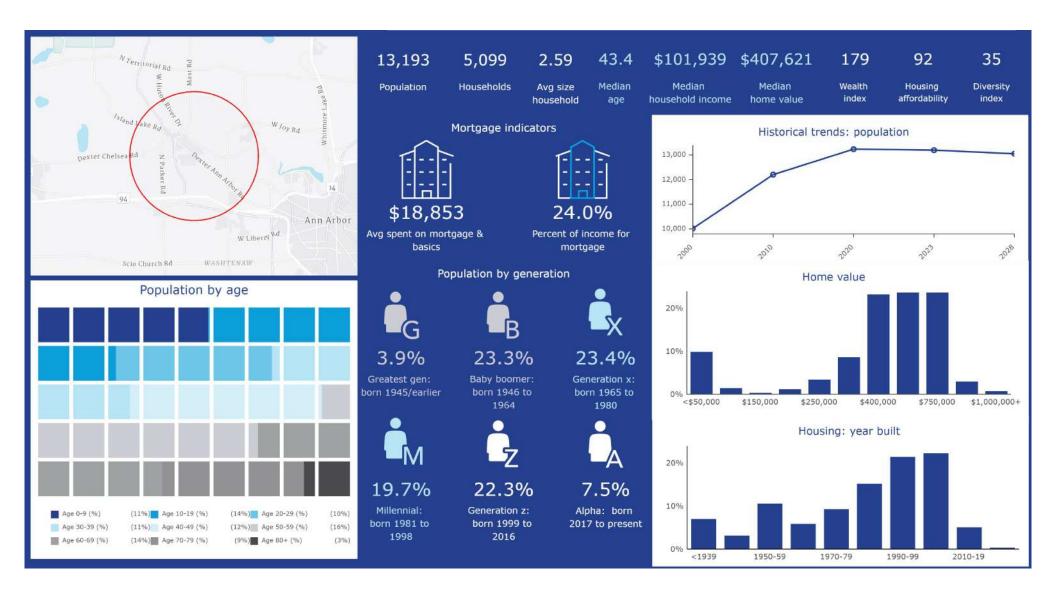

63 Acres
- NNN's Currently Estimated at \$4.39 PSF

# **Property Photos**







Property Photos
7007-7091 Dexter Ann Arbor Rd. | Dexter, MI







# Merchant / Location Map



### Site Plan & Current Tenant List

- Ivy Rehab for Kids
- Jet's Pizza
- Dexter Pediatric Dentistry
- Unit 7019 Available
- Food Zone Chinese Restaurant
- Michigan Academy of Dance
- Dollar Tree
- Unit 7043 Available
- Prime Nutrition
- Wolfe Pet Grooming Studio
- La Marsa Dexter
- ATI Physical Therapy
- Thompson Recycle Company
- Chela's Restaurant & Taqueria
- Jensen's Community Pharmacy
- Rise Martial Arts
- Unit 7073 Available
- Regal Salon Spa Studios
- MiVet Animal Clinic
- Trinity Health



## **Out-Lot Locations**





Aerial Map 7007-7091 Dexter Ann Arbor Rd. | Dexter, MI



# Demographics

3 Mile Radius





# **Dexter Crossing**

7007-7091 Dexter Ann Arbor Road | Dexter, MI

**For Lease** 

Jim Chaconas, CCIM Executive Vice President Ann Arbor 734 994 3100 annarbor@colliers.com

Colliers Ann Arbor 1955 Pauline Blvd, Suite 400 Ann Arbor, MI 48103 www.colliersannarbor.com