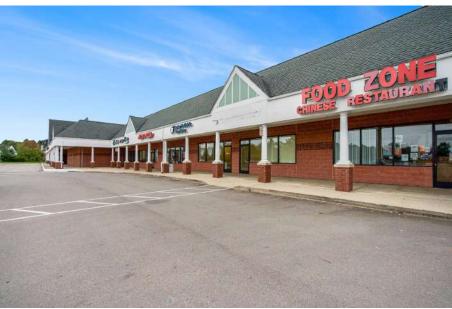

# **Property Photos**

Property Photos
7007-7091 Dexter Ann Arbor Rd. | Dexter, MI

### Site Plan & Current Tenant List

- Ivy Rehab for Kids
- Jet's Pizza
- Dexter Pediatric Dentistry
- Unit 7019 Available
- Food Zone Chinese Restaurant
- Michigan Academy of Dance
- Dollar Tree
- Unit 7043 Available
- Prime Nutrition
- Wolfe Pet Grooming Studio
- La Marsa Dexter
- ATI Physical Therapy
- Thompson Recycle Company
- Chela's Restaurant & Taqueria
- Jensen's Community Pharmacy
- Rise Martial Arts
- Unit 7073 Available
- Regal Salon Spa Studios
- MiVet Animal Clinic
- Trinity Health