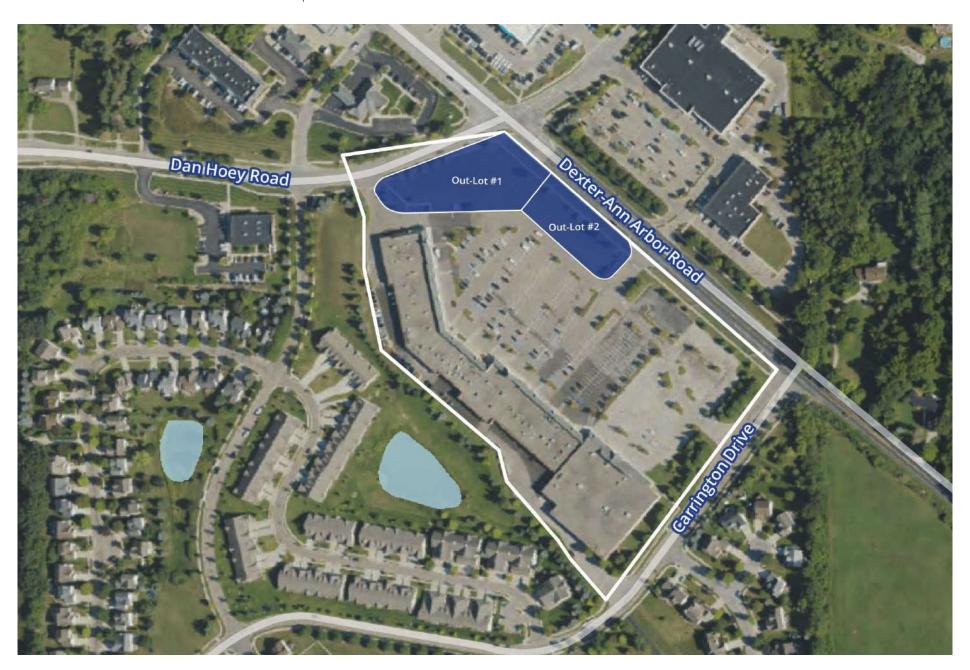

- Close Proximity to I-94, Jackson Road, Ann Arbor, Downtown Ann Arbor, and the University of Michigan
- Nearby the Dexter Business & Research Park which Employs Thousands of Individuals within a Mixed-Use Development, including Jolly Pumpkin Artisan Ales + Kitchen, MC3 Cardiopulmonary, and QED Environmental Systems
- In Addition to the Main Strip, 2 Out-Lots are Available for Sale or Built to Suit. Potential Drive-Thru
  - Out-Lot 1 Corner Location +/- 0.87 Acres
  - Out-Lot 2 Dexter Ann Arbor Rd +/- 0.63 Acres
- NNN's Currently Estimated at \$4.39 PSF

## **Out-Lot Locations**

Aerial Map 7007-7091 Dexter Ann Arbor Rd. | Dexter, MI