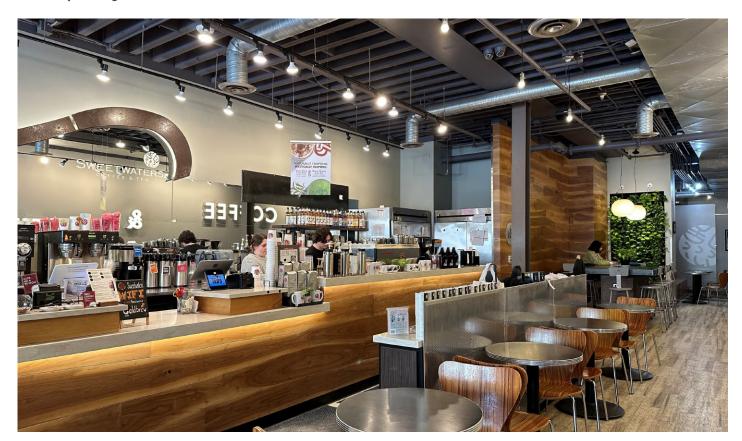

PSF NNN
- 302 SF Basement
  - \$11.00 PSF Gross
- Prime Downtown Ann Arbor with High Foot and Auto Traffic, Located near S State Street, U of M Central Campus, & Established Retail and Businesses
- Great Street Presence with Storefront Windows
- Currently Sweetwaters Coffee & Tea

- Move In Condition for a Café or Small Restaurant
- Open Floor Plan, with High Ceilings, and Stunning Finishes, Two Restrooms, and a Rear Service Entrance
- NNN's are Currently \$10.93 PSF and include Taxes, Insurance, and CAM Charges. Tenant Responsible for Utilities
- Nearby Public Parking Garage
- Locally Owned and Managed

#### **CHACONAS GROUP**

ANN ARBOR AREA

Colliers Ann Arbor, 1955 Pauline Blvd, Suite 400, Ann Arbor, MI 48103 www.colliersannarbor.com





## Property Photos







## Property Photos







#### Location

The University of Michigan & Michigan Medical are Yellow Areas





\$617

Footwear

Children's Apparel Infant Apparel (Under 2 Yrs)

### Demographics - 3 Mile Radius

Alcoholic Beverages at

Home

Alcoholic Beverages

Alcoholic Beverages

Away from Home





#### Aerial



We have no reason to doubt the accuracy of the information contained herein, but we cannot guarantee it. All information should be verified prior to purchase and/or lease.

#### **CHACONAS GROUP**

ANN ARBOR AREA

Colliers Ann Arbor, 1955 Pauline Blvd, Suite 400, Ann Arbor, MI 48103 www.colliersannarbor.com