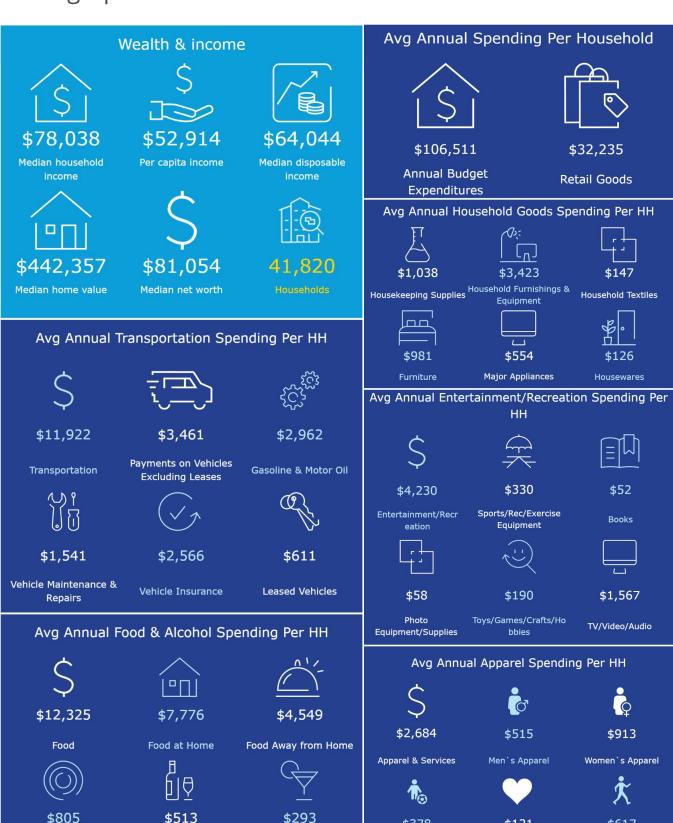

### Demographics - 3 Mile Radius

Alcoholic Beverages at

Home

Alcoholic Beverages

Alcoholic Beverages

Away from Home