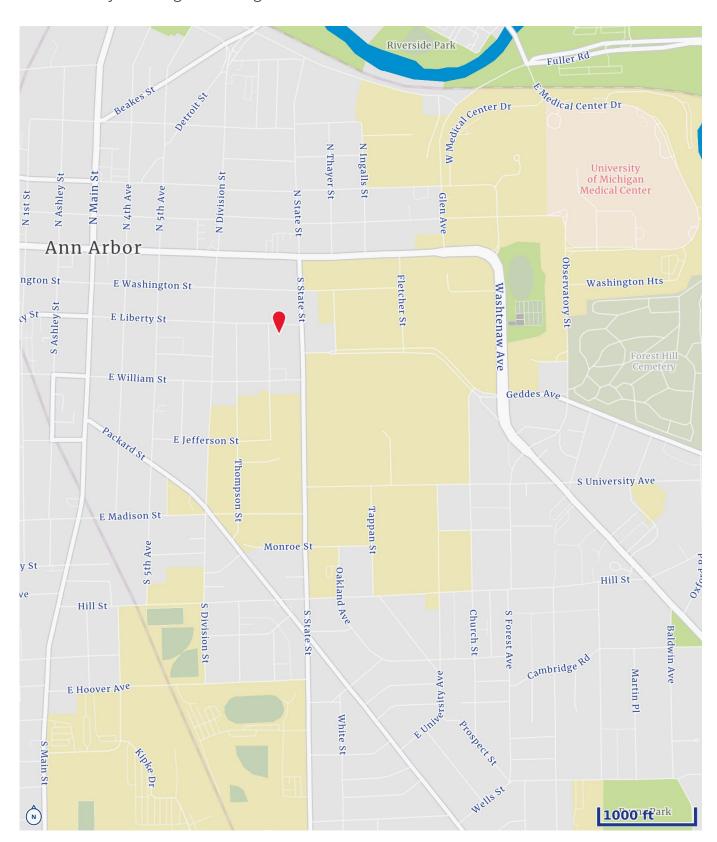

#### Location

The University of Michigan & Michigan Medical are Yellow Areas

\$617

Footwear

Children's Apparel Infant Apparel (Under 2 Yrs)