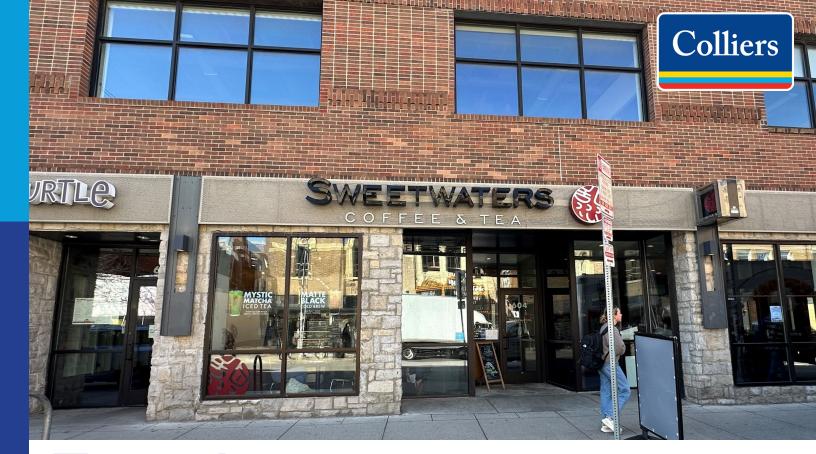

## 604 E Liberty St. | Ann Arbor, MI

- 2,020 SF Main Level
  - \$49.00 PSF NNN
- 302 SF Basement
  - \$11.00 PSF Gross
- Prime Downtown Ann Arbor with High Foot and Auto Traffic, Located near S State Street, U of M Central Campus, & Established Retail and Businesses
- Great Street Presence with Storefront Windows
- Currently Sweetwaters Coffee & Tea

- Move In Condition for a Café or Small Restaurant
- Open Floor Plan, with High Ceilings, and Stunning Finishes, Two Restrooms, and a Rear Service Entrance
- NNN's are Currently \$10.93 PSF and include Taxes, Insurance, and CAM Charges. Tenant Responsible for Utilities
- Nearby Public Parking Garage
- Locally Owned and Managed