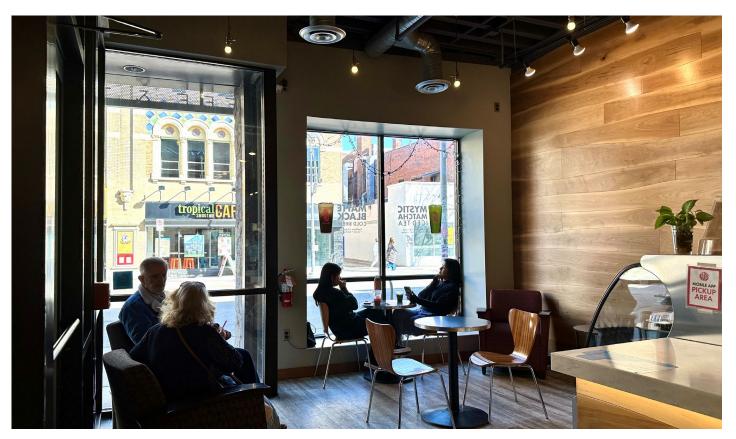

SF Main Level
  - \$49.00 PSF NNN
- 302 SF Basement
  - \$11.00 PSF Gross
- Prime Downtown Ann Arbor with High Foot and Auto Traffic, Located near S State Street, U of M Central Campus, & Established Retail and Businesses
- Great Street Presence with Storefront Windows
- Currently Sweetwaters Coffee & Tea

- Move In Condition for a Café or Small Restaurant
- Open Floor Plan, with High Ceilings, and Stunning Finishes, Two Restrooms, and a Rear Service Entrance
- NNN's are Currently \$10.93 PSF and include Taxes, Insurance, and CAM Charges. Tenant Responsible for Utilities
- Nearby Public Parking Garage
- Locally Owned and Managed

#### **CHACONAS GROUP**

ANN ARBOR AREA

Colliers Ann Arbor, 1955 Pauline Blvd, Suite 400, Ann Arbor, MI 48103 www.colliersannarbor.com





## Property Photos







## Property Photos







#### Location

The University of Michigan & Michigan Medical are Yellow Areas





\$617

Footwear

Children's Apparel Infant Apparel (Under 2 Yrs)

### Demographics - 3 Mile Radius

Alcoholic Beverages at

Home

Alcoholic Beverages

Alcoholic Beverages

Away from Home





#### Aerial



We have no reason to doubt the accuracy of the information contained herein, but we cannot guarantee it. All information should be verified prior to purchase and/or lease.

#### **CHACONAS GROUP**

ANN ARBOR AREA

Colliers Ann Arbor, 1955 Pauline Blvd, Suite 400, Ann Arbor, MI 48103 www.colliersannarbor.com