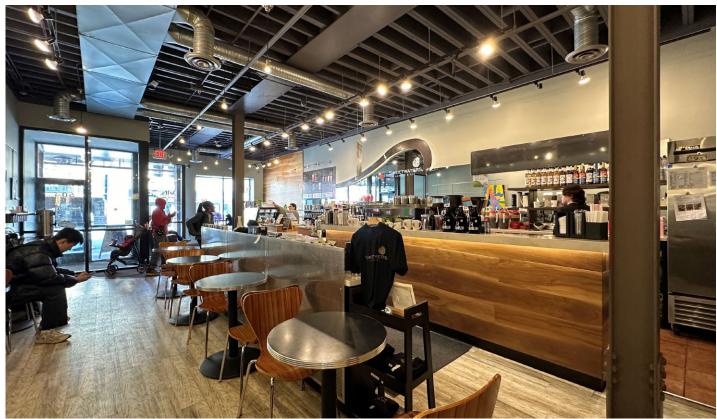

F Main Level
  - \$49.00 PSF NNN
- 302 SF Basement
  - \$11.00 PSF Gross
- Prime Downtown Ann Arbor with High Foot and Auto Traffic, Located near S State Street, U of M Central Campus, & Established Retail and Businesses
- Great Street Presence with Storefront Windows
- Currently Sweetwaters Coffee & Tea

- Move In Condition for a Café or Small Restaurant
- Open Floor Plan, with High Ceilings, and Stunning Finishes, Two Restrooms, and a Rear Service Entrance
- NNN's are Currently \$10.93 PSF and include Taxes, Insurance, and CAM Charges. Tenant Responsible for Utilities
- Nearby Public Parking Garage
- Locally Owned and Managed

#### **CHACONAS GROUP**

ANN ARBOR AREA

Colliers Ann Arbor, 1955 Pauline Blvd, Suite 400, Ann Arbor, MI 48103 www.colliersannarbor.com





## Property Photos







## Property Photos







#### Location

The University of Michigan & Michigan Medical are Yellow Areas





\$617

Footwear

Children's Apparel Infant Apparel (Under 2 Yrs)

### Demographics - 3 Mile Radius

Alcoholic Beverages at

Home

Alcoholic Beverages

Alcoholic Beverages

Away from Home





#### Aerial



We have no reason to doubt the accuracy of the information contained herein, but we cannot guarantee it. All information should be verified prior to purchase and/or lease.

#### **CHACONAS GROUP**

ANN ARBOR AREA

Colliers Ann Arbor, 1955 Pauline Blvd, Suite 400, Ann Arbor, MI 48103 www.colliersannarbor.com