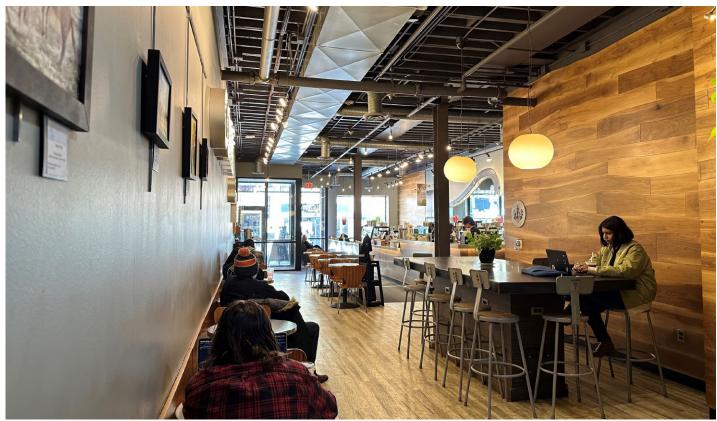

SF NNN
- 302 SF Basement
  - \$11.00 PSF Gross
- Prime Downtown Ann Arbor with High Foot and Auto Traffic, Located near S State Street, U of M Central Campus, & Established Retail and Businesses
- Great Street Presence with Storefront Windows
- Currently Sweetwaters Coffee & Tea

- Move In Condition for a Café or Small Restaurant
- Open Floor Plan, with High Ceilings, and Stunning Finishes, Two Restrooms, and a Rear Service Entrance
- NNN's are Currently \$10.93 PSF and include Taxes, Insurance, and CAM Charges. Tenant Responsible for Utilities
- Nearby Public Parking Garage
- Locally Owned and Managed

#### **CHACONAS GROUP**

ANN ARBOR AREA

Colliers Ann Arbor, 1955 Pauline Blvd, Suite 400, Ann Arbor, MI 48103 www.colliersannarbor.com





## Property Photos







## Property Photos







#### Location

The University of Michigan & Michigan Medical are Yellow Areas





\$617

Footwear

Children's Apparel Infant Apparel (Under 2 Yrs)

### Demographics - 3 Mile Radius

Alcoholic Beverages at

Home

Alcoholic Beverages

Alcoholic Beverages

Away from Home





#### Aerial



We have no reason to doubt the accuracy of the information contained herein, but we cannot guarantee it. All information should be verified prior to purchase and/or lease.

#### **CHACONAS GROUP**

ANN ARBOR AREA

Colliers Ann Arbor, 1955 Pauline Blvd, Suite 400, Ann Arbor, MI 48103 www.colliersannarbor.com