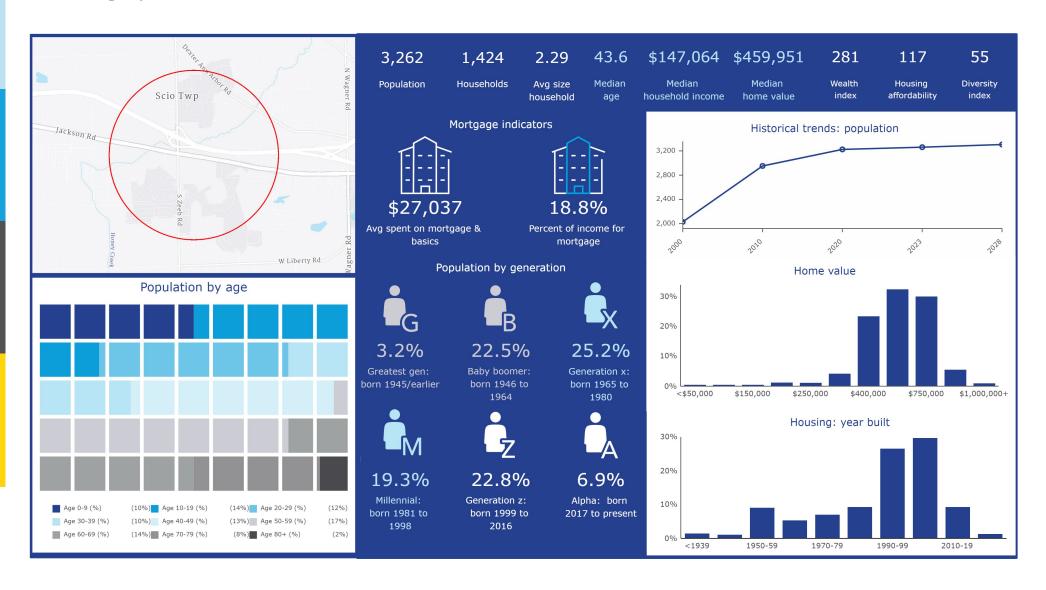

Generation Restaurant or Café Opportunity on Jackson Road, Near Established Retail, Businesses, and Neighborhoods. Close to the I-94 Interchange, US-23, Dexter, Ann Arbor, and the University of Michigan
- Well-maintained, and Locally Owned, with Ample Lighted Parking for Employees and Patrons, Electric, Gas, Water, and Sewer Utilities to Support any Restaurant Concept or a Potential Expansion
- The Space offers Natural Light, an Open Floor Plan that Accommodates 130 Individuals,
   Separate Dining Areas, a Fireplace, a Big Kitchen with Two Walk-in Coolers, a Large
   Freezer, an Office, and More, Two Restrooms

Photos









Accelerating success.

Photos









Photos









Site Plan | Potential Drive Thru



#### Location



Merchant Map



Aerial



Demographics – 1 Mile Radius





#### **CHACONAS GROUP**

ANN ARBOR AREA

# FOR LEASE

5340 Jackson Road | Ann Arbor, MI

Colliers Ann Arbor 1955 Pauline Blvd., Suite 400 Ann Arbor, MI 48103 Colliersannarbor.com







Accelerating success.