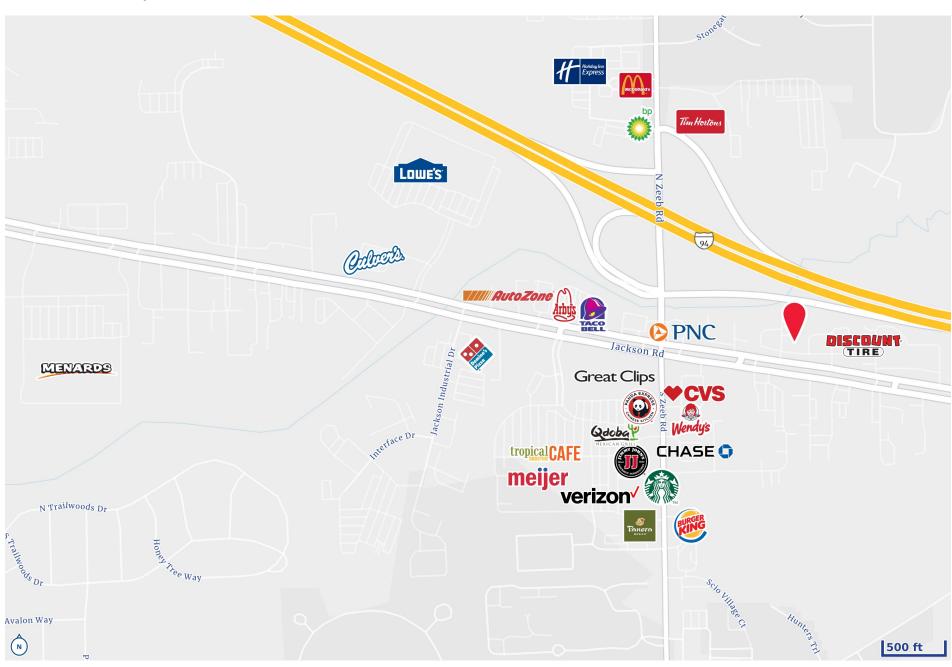

for 20 Years
- Outstanding 2<sup>nd</sup> Generation Restaurant or Café Opportunity on Jackson Road, Near Established Retail, Businesses, and Neighborhoods. Close to the I-94 Interchange, US-23, Dexter, Ann Arbor, and the University of Michigan
- Well-maintained, and Locally Owned, with Ample Lighted Parking for Employees and Patrons, Electric, Gas, Water, and Sewer Utilities to Support any Restaurant Concept or a Potential Expansion
- The Space offers Natural Light, an Open Floor Plan that Accommodates 130 Individuals,
   Separate Dining Areas, a Fireplace, a Big Kitchen with Two Walk-in Coolers, a Large
   Freezer, an Office, and More, Two Restrooms

Photos









Accelerating success.

Photos









Photos









Site Plan | Potential Drive Thru



#### Location



Merchant Map



Aerial



Demographics – 1 Mile Radius





#### **CHACONAS GROUP**

ANN ARBOR AREA

# FOR LEASE

5340 Jackson Road | Ann Arbor, MI

Colliers Ann Arbor 1955 Pauline Blvd., Suite 400 Ann Arbor, MI 48103 Colliersannarbor.com







Accelerating success.