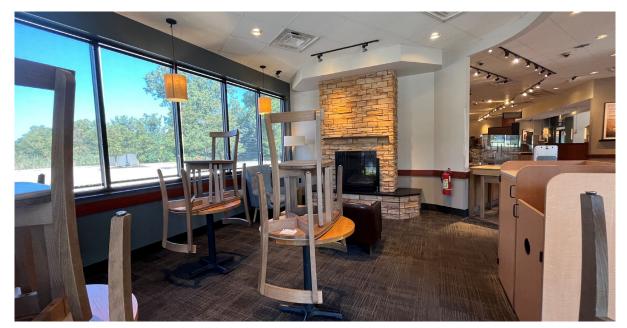

#### **Property Details**

- Drive Through Location
- Great Visibility and a High Traffic Count of 17,909 Cars
- 4,724 SF Available
- Landlord May Consider Splitting the Premises into 2 Spaces (square footage TBD)
- Contact Listing Broker for Pricing Details
- Previously Occupied by Panera Bread for 20 Years
- Outstanding 2<sup>nd</sup> Generation Restaurant or Café Opportunity on Jackson Road, Near Established Retail, Businesses, and Neighborhoods. Close to the I-94 Interchange, US-23, Dexter, Ann Arbor, and the University of Michigan
- Well-maintained, and Locally Owned, with Ample Lighted Parking for Employees and Patrons, Electric, Gas, Water, and Sewer Utilities to Support any Restaurant Concept or a Potential Expansion
- The Space offers Natural Light, an Open Floor Plan that Accommodates 130 Individuals,
   Separate Dining Areas, a Fireplace, a Big Kitchen with Two Walk-in Coolers, a Large
   Freezer, an Office, and More, Two Restrooms

Photos

Accelerating success.

Photos

Photos

Site Plan | Potential Drive Thru