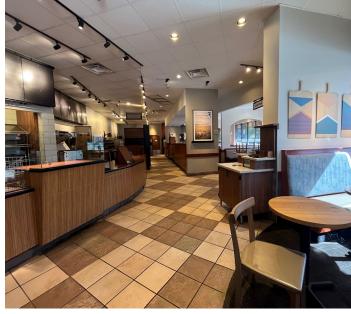

#### **Property Details**

- Drive Through Location
- Great Visibility and a High Traffic Count of 17,909 Cars
- 4,724 SF Available
- Landlord May Consider Splitting the Premises into 2 Spaces (square footage TBD)
- Contact Listing Broker for Pricing Details
- Previously Occupied by Panera Bread for 20 Years
- Outstanding 2<sup>nd</sup> Generation Restaurant or Café Opportunity on Jackson Road, Near Established Retail, Businesses, and Neighborhoods. Close to the I-94 Interchange, US-23, Dexter, Ann Arbor, and the University of Michigan
- Well-maintained, and Locally Owned, with Ample Lighted Parking for Employees and Patrons, Electric, Gas, Water, and Sewer Utilities to Support any Restaurant Concept or a Potential Expansion
- The Space offers Natural Light, an Open Floor Plan that Accommodates 130 Individuals,
   Separate Dining Areas, a Fireplace, a Big Kitchen with Two Walk-in Coolers, a Large
   Freezer, an Office, and More, Two Restrooms

Photos

Accelerating success.

Photos

Photos

Site Plan | Potential Drive Thru