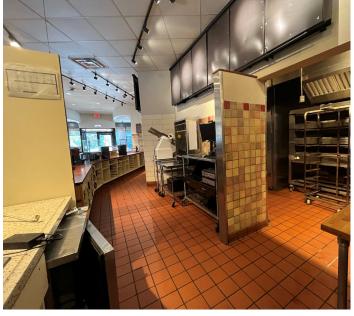

#### **Property Details**

- Drive Through Location
- Great Visibility and a High Traffic Count of 17,909 Cars
- 4,724 SF Available
- Landlord May Consider Splitting the Premises into 2 Spaces (square footage TBD)
- Contact Listing Broker for Pricing Details
- Previously Occupied by Panera Bread for 20 Years
- Outstanding 2<sup>nd</sup> Generation Restaurant or Café Opportunity on Jackson Road, Near Established Retail, Businesses, and Neighborhoods. Close to the I-94 Interchange, US-23, Dexter, Ann Arbor, and the University of Michigan
- Well-maintained, and Locally Owned, with Ample Lighted Parking for Employees and Patrons, Electric, Gas, Water, and Sewer Utilities to Support any Restaurant Concept or a Potential Expansion
- The Space offers Natural Light, an Open Floor Plan that Accommodates 130 Individuals,
   Separate Dining Areas, a Fireplace, a Big Kitchen with Two Walk-in Coolers, a Large
   Freezer, an Office, and More, Two Restrooms

Photos

Accelerating success.

Photos

Photos

Site Plan | Potential Drive Thru