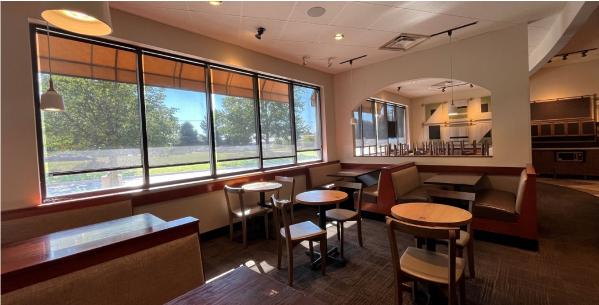

#### **Property Details**

- Drive Through Location
- Great Visibility and a High Traffic Count of 17,909 Cars
- 4,724 SF Available
- Landlord May Consider Splitting the Premises into 2 Spaces (square footage TBD)
- Contact Listing Broker for Pricing Details
- Previously Occupied by Panera Bread for 20 Years
- Outstanding 2<sup>nd</sup> Generation Restaurant or Café Opportunity on Jackson Road, Near Established Retail, Businesses, and Neighborhoods. Close to the I-94 Interchange, US-23, Dexter, Ann Arbor, and the University of Michigan
- Well-maintained, and Locally Owned, with Ample Lighted Parking for Employees and Patrons, Electric, Gas, Water, and Sewer Utilities to Support any Restaurant Concept or a Potential Expansion
- The Space offers Natural Light, an Open Floor Plan that Accommodates 130 Individuals,
   Separate Dining Areas, a Fireplace, a Big Kitchen with Two Walk-in Coolers, a Large
   Freezer, an Office, and More, Two Restrooms

Photos

Accelerating success.

Photos

Photos

Site Plan | Potential Drive Thru