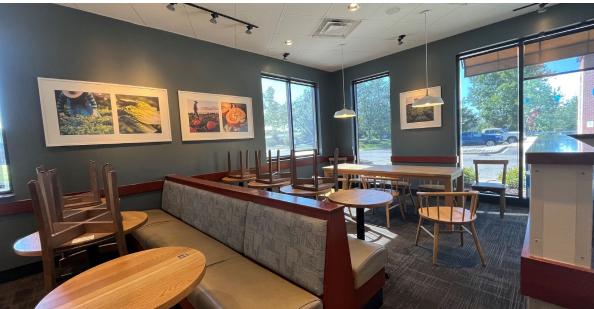

#### **Property Details**

- Drive Through Location
- Great Visibility and a High Traffic Count of 17,909 Cars
- 4,724 SF Available
- Landlord May Consider Splitting the Premises into 2 Spaces (square footage TBD)
- Contact Listing Broker for Pricing Details
- Previously Occupied by Panera Bread for 20 Years
- Outstanding 2<sup>nd</sup> Generation Restaurant or Café Opportunity on Jackson Road, Near Established Retail, Businesses, and Neighborhoods. Close to the I-94 Interchange, US-23, Dexter, Ann Arbor, and the University of Michigan
- Well-maintained, and Locally Owned, with Ample Lighted Parking for Employees and Patrons, Electric, Gas, Water, and Sewer Utilities to Support any Restaurant Concept or a Potential Expansion
- The Space offers Natural Light, an Open Floor Plan that Accommodates 130 Individuals,
   Separate Dining Areas, a Fireplace, a Big Kitchen with Two Walk-in Coolers, a Large
   Freezer, an Office, and More, Two Restrooms

Photos

Accelerating success.

Photos

Photos

Site Plan | Potential Drive Thru