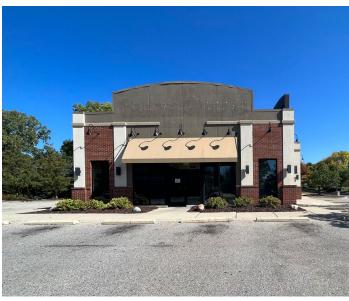

e Premises into 2 Spaces (square footage TBD)
- Contact Listing Broker for Pricing Details
- Previously Occupied by Panera Bread for 20 Years
- Outstanding 2<sup>nd</sup> Generation Restaurant or Café Opportunity on Jackson Road, Near Established Retail, Businesses, and Neighborhoods. Close to the I-94 Interchange, US-23, Dexter, Ann Arbor, and the University of Michigan
- Well-maintained, and Locally Owned, with Ample Lighted Parking for Employees and Patrons, Electric, Gas, Water, and Sewer Utilities to Support any Restaurant Concept or a Potential Expansion
- The Space offers Natural Light, an Open Floor Plan that Accommodates 130 Individuals,
   Separate Dining Areas, a Fireplace, a Big Kitchen with Two Walk-in Coolers, a Large
   Freezer, an Office, and More, Two Restrooms

Photos









Accelerating success.

Photos









Photos









Site Plan | Potential Drive Thru



#### Location



Merchant Map



Aerial



Demographics – 1 Mile Radius





#### **CHACONAS GROUP**

ANN ARBOR AREA

# FOR LEASE

5340 Jackson Road | Ann Arbor, MI

Colliers Ann Arbor 1955 Pauline Blvd., Suite 400 Ann Arbor, MI 48103 Colliersannarbor.com







Accelerating success.