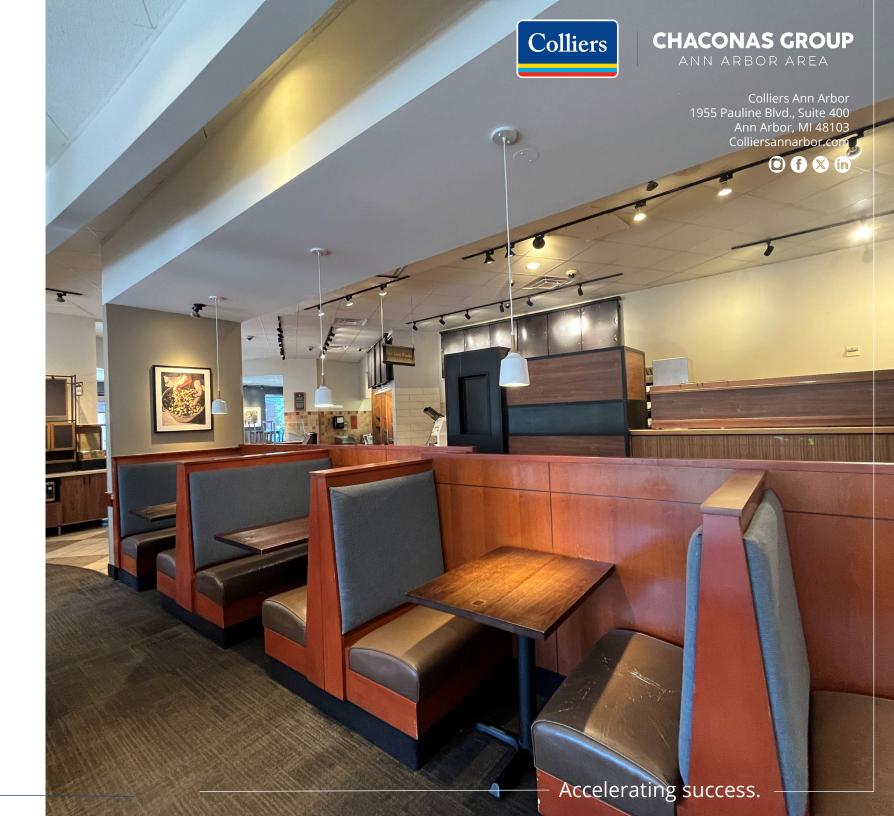

#### **Property Details**

- Drive Through Location
- Great Visibility and a High Traffic Count of 17,909 Cars
- 4,724 SF Available
- Landlord May Consider Splitting the Premises into 2 Spaces (square footage TBD)
- Contact Listing Broker for Pricing Details
- Previously Occupied by Panera Bread for 20 Years
- Outstanding 2<sup>nd</sup> Generation Restaurant or Café Opportunity on Jackson Road, Near Established Retail, Businesses, and Neighborhoods. Close to the I-94 Interchange, US-23, Dexter, Ann Arbor, and the University of Michigan
- Well-maintained, and Locally Owned, with Ample Lighted Parking for Employees and Patrons, Electric, Gas, Water, and Sewer Utilities to Support any Restaurant Concept or a Potential Expansion
- The Space offers Natural Light, an Open Floor Plan that Accommodates 130 Individuals,
   Separate Dining Areas, a Fireplace, a Big Kitchen with Two Walk-in Coolers, a Large
   Freezer, an Office, and More, Two Restrooms

Photos

Accelerating success.

Photos

Photos

Site Plan | Potential Drive Thru