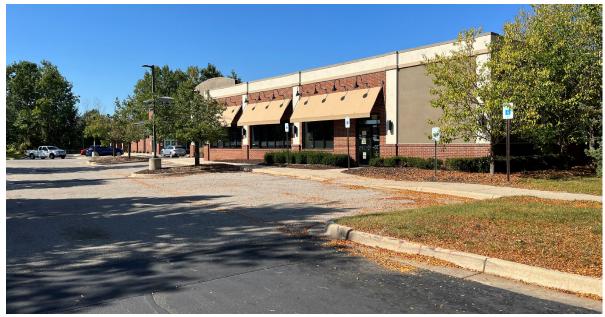

Premises into 2 Spaces (square footage TBD)
- Contact Listing Broker for Pricing Details
- Previously Occupied by Panera Bread for 20 Years
- Outstanding 2<sup>nd</sup> Generation Restaurant or Café Opportunity on Jackson Road, Near Established Retail, Businesses, and Neighborhoods. Close to the I-94 Interchange, US-23, Dexter, Ann Arbor, and the University of Michigan
- Well-maintained, and Locally Owned, with Ample Lighted Parking for Employees and Patrons, Electric, Gas, Water, and Sewer Utilities to Support any Restaurant Concept or a Potential Expansion
- The Space offers Natural Light, an Open Floor Plan that Accommodates 130 Individuals,
   Separate Dining Areas, a Fireplace, a Big Kitchen with Two Walk-in Coolers, a Large
   Freezer, an Office, and More, Two Restrooms

Photos









Accelerating success.

Photos









Photos









Site Plan | Potential Drive Thru



#### Location



Merchant Map



Aerial



Demographics – 1 Mile Radius





#### **CHACONAS GROUP**

ANN ARBOR AREA

# FOR LEASE

5340 Jackson Road | Ann Arbor, MI

Colliers Ann Arbor 1955 Pauline Blvd., Suite 400 Ann Arbor, MI 48103 Colliersannarbor.com







Accelerating success.