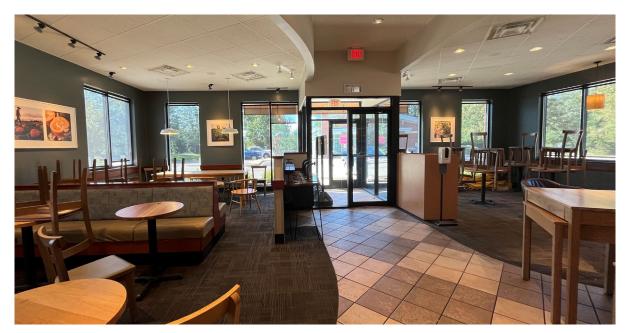

#### **Property Details**

- Drive Through Location
- Great Visibility and a High Traffic Count of 17,909 Cars
- 4,724 SF Available
- Landlord May Consider Splitting the Premises into 2 Spaces (square footage TBD)
- Contact Listing Broker for Pricing Details
- Previously Occupied by Panera Bread for 20 Years
- Outstanding 2<sup>nd</sup> Generation Restaurant or Café Opportunity on Jackson Road, Near Established Retail, Businesses, and Neighborhoods. Close to the I-94 Interchange, US-23, Dexter, Ann Arbor, and the University of Michigan
- Well-maintained, and Locally Owned, with Ample Lighted Parking for Employees and Patrons, Electric, Gas, Water, and Sewer Utilities to Support any Restaurant Concept or a Potential Expansion
- The Space offers Natural Light, an Open Floor Plan that Accommodates 130 Individuals,
   Separate Dining Areas, a Fireplace, a Big Kitchen with Two Walk-in Coolers, a Large
   Freezer, an Office, and More, Two Restrooms

Photos

Accelerating success.

Photos

Photos

Site Plan | Potential Drive Thru