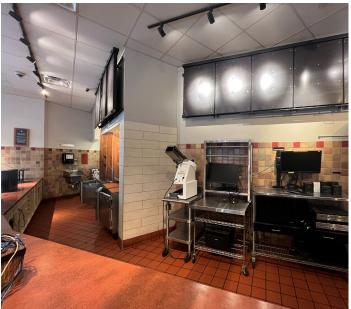

#### **Property Details**

- Drive Through Location
- Great Visibility and a High Traffic Count of 17,909 Cars
- 4,724 SF Available
- Landlord May Consider Splitting the Premises into 2 Spaces (square footage TBD)
- Contact Listing Broker for Pricing Details
- Previously Occupied by Panera Bread for 20 Years
- Outstanding 2<sup>nd</sup> Generation Restaurant or Café Opportunity on Jackson Road, Near Established Retail, Businesses, and Neighborhoods. Close to the I-94 Interchange, US-23, Dexter, Ann Arbor, and the University of Michigan
- Well-maintained, and Locally Owned, with Ample Lighted Parking for Employees and Patrons, Electric, Gas, Water, and Sewer Utilities to Support any Restaurant Concept or a Potential Expansion
- The Space offers Natural Light, an Open Floor Plan that Accommodates 130 Individuals,
   Separate Dining Areas, a Fireplace, a Big Kitchen with Two Walk-in Coolers, a Large
   Freezer, an Office, and More, Two Restrooms

Photos

Accelerating success.

Photos

Photos

Site Plan | Potential Drive Thru