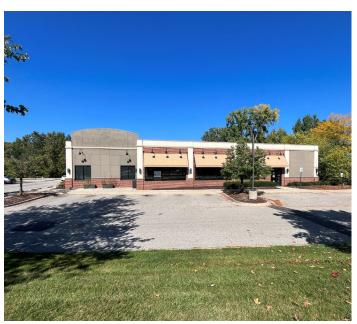

# FOR LEASE 5340 Jackson Road | Ann Arbor, MI

#### **Property Details**

- Drive Through Location
- Great Visibility and a High Traffic Count of 17,909 Cars
- 4,724 SF Available
- Landlord May Consider Splitting the Premises into 2 Spaces (square footage TBD)
- Contact Listing Broker for Pricing Details
- Previously Occupied by Panera Bread for 20 Years
- Outstanding 2<sup>nd</sup> Generation Restaurant or Café Opportunity on Jackson Road, Near Established Retail, Businesses, and Neighborhoods. Close to the I-94 Interchange, US-23, Dexter, Ann Arbor, and the University of Michigan
- Well-maintained, and Locally Owned, with Ample Lighted Parking for Employees and Patrons, Electric, Gas, Water, and Sewer Utilities to Support any Restaurant Concept or a Potential Expansion
- The Space offers Natural Light, an Open Floor Plan that Accommodates 130 Individuals,
   Separate Dining Areas, a Fireplace, a Big Kitchen with Two Walk-in Coolers, a Large
   Freezer, an Office, and More, Two Restrooms

Photos

Accelerating success.

Photos

Photos

Site Plan | Potential Drive Thru