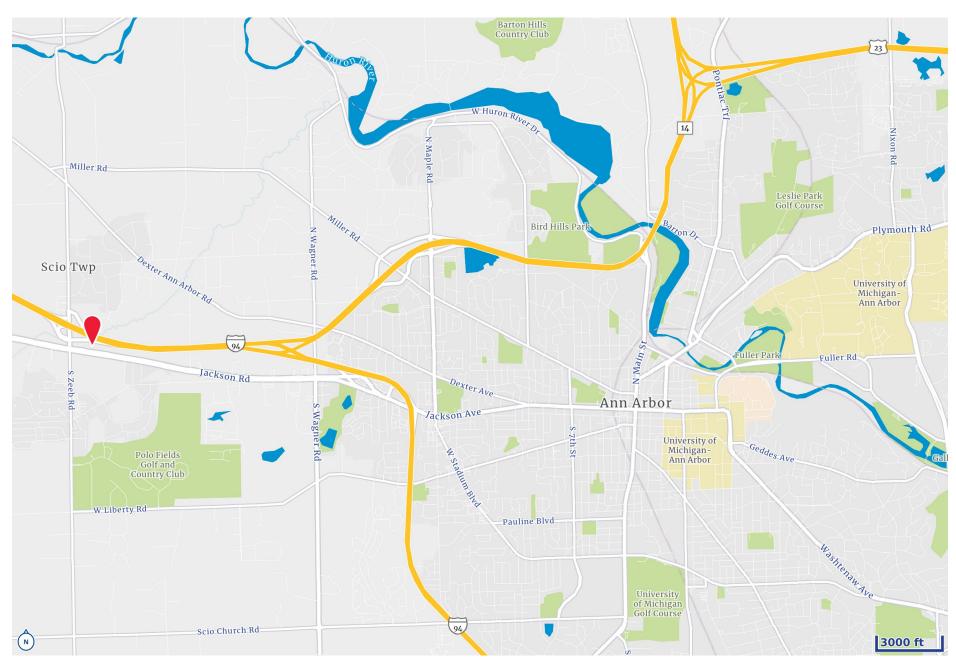

by Panera Bread for 20 Years
- Outstanding 2<sup>nd</sup> Generation Restaurant or Café Opportunity on Jackson Road, Near Established Retail, Businesses, and Neighborhoods. Close to the I-94 Interchange, US-23, Dexter, Ann Arbor, and the University of Michigan
- Well-maintained, and Locally Owned, with Ample Lighted Parking for Employees and Patrons, Electric, Gas, Water, and Sewer Utilities to Support any Restaurant Concept or a Potential Expansion
- The Space offers Natural Light, an Open Floor Plan that Accommodates 130 Individuals,
   Separate Dining Areas, a Fireplace, a Big Kitchen with Two Walk-in Coolers, a Large
   Freezer, an Office, and More, Two Restrooms

Photos









Accelerating success.

Photos









Photos









Site Plan | Potential Drive Thru



#### Location



Merchant Map



Aerial



Demographics – 1 Mile Radius





#### **CHACONAS GROUP**

ANN ARBOR AREA

# FOR LEASE

5340 Jackson Road | Ann Arbor, MI

Colliers Ann Arbor 1955 Pauline Blvd., Suite 400 Ann Arbor, MI 48103 Colliersannarbor.com







Accelerating success.