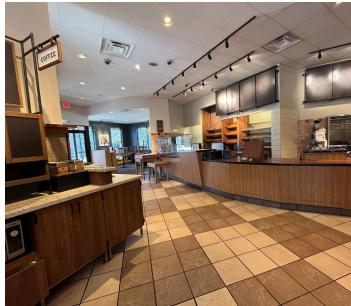

#### **Property Details**

- Drive Through Location
- Great Visibility and a High Traffic Count of 17,909 Cars
- 4,724 SF Available
- Landlord May Consider Splitting the Premises into 2 Spaces (square footage TBD)
- Contact Listing Broker for Pricing Details
- Previously Occupied by Panera Bread for 20 Years
- Outstanding 2<sup>nd</sup> Generation Restaurant or Café Opportunity on Jackson Road, Near Established Retail, Businesses, and Neighborhoods. Close to the I-94 Interchange, US-23, Dexter, Ann Arbor, and the University of Michigan
- Well-maintained, and Locally Owned, with Ample Lighted Parking for Employees and Patrons, Electric, Gas, Water, and Sewer Utilities to Support any Restaurant Concept or a Potential Expansion
- The Space offers Natural Light, an Open Floor Plan that Accommodates 130 Individuals,
   Separate Dining Areas, a Fireplace, a Big Kitchen with Two Walk-in Coolers, a Large
   Freezer, an Office, and More, Two Restrooms

Photos

Accelerating success.

Photos

Photos

Site Plan | Potential Drive Thru