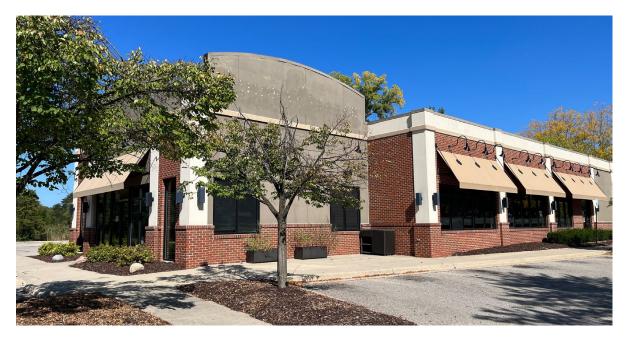

the Premises into 2 Spaces (square footage TBD)
- Contact Listing Broker for Pricing Details
- Previously Occupied by Panera Bread for 20 Years
- Outstanding 2<sup>nd</sup> Generation Restaurant or Café Opportunity on Jackson Road, Near Established Retail, Businesses, and Neighborhoods. Close to the I-94 Interchange, US-23, Dexter, Ann Arbor, and the University of Michigan
- Well-maintained, and Locally Owned, with Ample Lighted Parking for Employees and Patrons, Electric, Gas, Water, and Sewer Utilities to Support any Restaurant Concept or a Potential Expansion
- The Space offers Natural Light, an Open Floor Plan that Accommodates 130 Individuals,
   Separate Dining Areas, a Fireplace, a Big Kitchen with Two Walk-in Coolers, a Large
   Freezer, an Office, and More, Two Restrooms

Photos









Accelerating success.

Photos









Photos









Site Plan | Potential Drive Thru



#### Location



Merchant Map



Aerial



Demographics – 1 Mile Radius





#### **CHACONAS GROUP**

ANN ARBOR AREA

# FOR LEASE

5340 Jackson Road | Ann Arbor, MI

Colliers Ann Arbor 1955 Pauline Blvd., Suite 400 Ann Arbor, MI 48103 Colliersannarbor.com







Accelerating success.