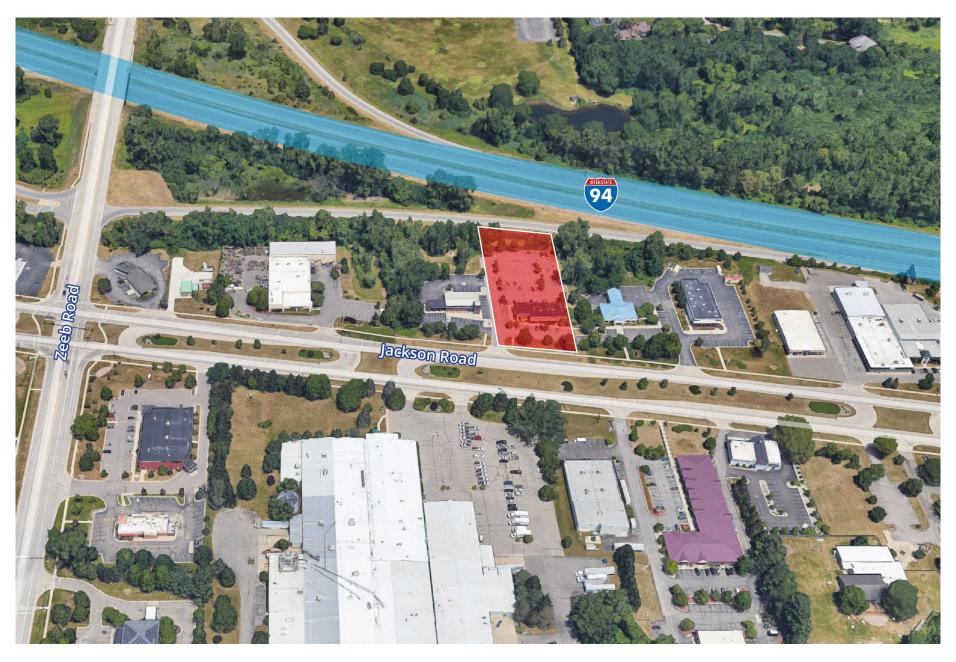

# FOR LEASE 5340 Jackson Road | Ann Arbor, MI

#### **Property Details**

- Drive Through Location
- Great Visibility and a High Traffic Count of 17,909 Cars
- 4,724 SF Available
- Landlord May Consider Splitting the Premises into 2 Spaces (square footage TBD)
- Contact Listing Broker for Pricing Details
- Previously Occupied by Panera Bread for 20 Years
- Outstanding 2<sup>nd</sup> Generation Restaurant or Café Opportunity on Jackson Road, Near Established Retail, Businesses, and Neighborhoods. Close to the I-94 Interchange, US-23, Dexter, Ann Arbor, and the University of Michigan
- Well-maintained, and Locally Owned, with Ample Lighted Parking for Employees and Patrons, Electric, Gas, Water, and Sewer Utilities to Support any Restaurant Concept or a Potential Expansion
- The Space offers Natural Light, an Open Floor Plan that Accommodates 130 Individuals,
   Separate Dining Areas, a Fireplace, a Big Kitchen with Two Walk-in Coolers, a Large
   Freezer, an Office, and More, Two Restrooms

#### Location

Merchant Map

Aerial

Demographics – 1 Mile Radius