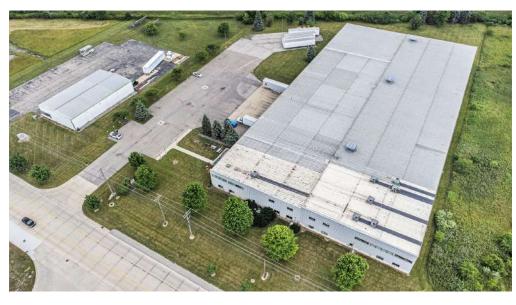

square feet, featuring a 25,040 square feet two-story office and a 66,912 square feet warehouse. Situated on 3.6 acres, it includes two additional parcels totaling 7.83 acres for parking or expansion purposes. Zoned M-1 for manufacturing, the warehouse is equipped with sprinklers, offering 1 drive-in/bay door, 8 docks, an eave height of 22 feet, a peak of 25 feet, and 4- to 6-inch-thick concrete floors. Ample parking space accommodates semi-truck ingress and egress, with easy access to US-23, boasting over 800 feet of frontage.

Conveniently located minutes away from M-50, Downtown Dundee, and surrounding communities within the Village of Dundee. Priced at \$5,700,000 with seller financing available, subject to mutually agreeable terms.

# PROPERTY PHOTOS









## PROPERTY PHOTOS









## LOCATION MAP



### DEMOGRAPHIC - 5 MILE RADIUS



### AERIAL VIEW



We have no reason to doubt the accuracy of information contained herein, but we cannot guarantee it. All information should be verified prior to purchase and/or lease.