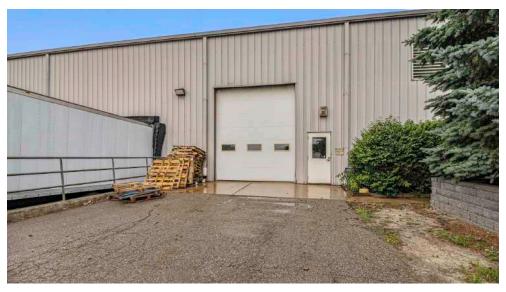

# PROPERTY PHOTOS

## PROPERTY PHOTOS

## 5073 N Ann Arbor Rd. | Dundee, MI

This property boasts a total area of 91,952 square feet, featuring a 25,040 square feet two-story office and a 66,912 square feet warehouse. Situated on 3.6 acres, it includes two additional parcels totaling 7.83 acres for parking or expansion purposes. Zoned M-1 for manufacturing, the warehouse is equipped with sprinklers, offering 1 drive-in/bay door, 8 docks, an eave height of 22 feet, a peak of 25 feet, and 4- to 6-inch-thick concrete floors. Ample parking space accommodates semi-truck ingress and egress, with easy access to US-23, boasting over 800 feet of frontage.