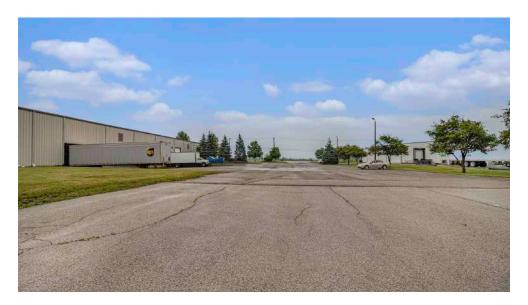

sts a total area of 91,952 square feet, featuring a 25,040 square feet two-story office and a 66,912 square feet warehouse. Situated on 3.6 acres, it includes two additional parcels totaling 7.83 acres for parking or expansion purposes. Zoned M-1 for manufacturing, the warehouse is equipped with sprinklers, offering 1 drive-in/bay door, 8 docks, an eave height of 22 feet, a peak of 25 feet, and 4- to 6-inch-thick concrete floors. Ample parking space accommodates semi-truck ingress and egress, with easy access to US-23, boasting over 800 feet of frontage.

Conveniently located minutes away from M-50, Downtown Dundee, and surrounding communities within the Village of Dundee. Priced at \$5,700,000 with seller financing available, subject to mutually agreeable terms.

# PROPERTY PHOTOS









## PROPERTY PHOTOS









## LOCATION MAP



### DEMOGRAPHIC - 5 MILE RADIUS



### AERIAL VIEW



We have no reason to doubt the accuracy of information contained herein, but we cannot guarantee it. All information should be verified prior to purchase and/or lease.