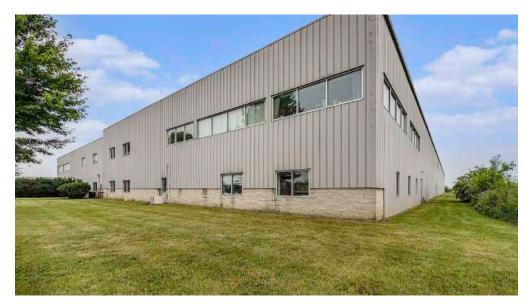

# PROPERTY PHOTOS

## PROPERTY PHOTOS

## 5073 N Ann Arbor Rd. | Dundee, MI

This property boasts a total area of 91,952 square feet, featuring a 25,040 square feet two-story office and a 66,912 square feet warehouse. Situated on 3.6 acres, it includes two additional parcels totaling 7.83 acres for parking or expansion purposes. Zoned M-1 for manufacturing, the warehouse is equipped with sprinklers, offering 1 drive-in/bay door, 8 docks, an eave height of 22 feet, a peak of 25 feet, and 4- to 6-inch-thick concrete floors. Ample parking space accommodates semi-truck ingress and egress, with easy access to US-23, boasting over 800 feet of frontage.