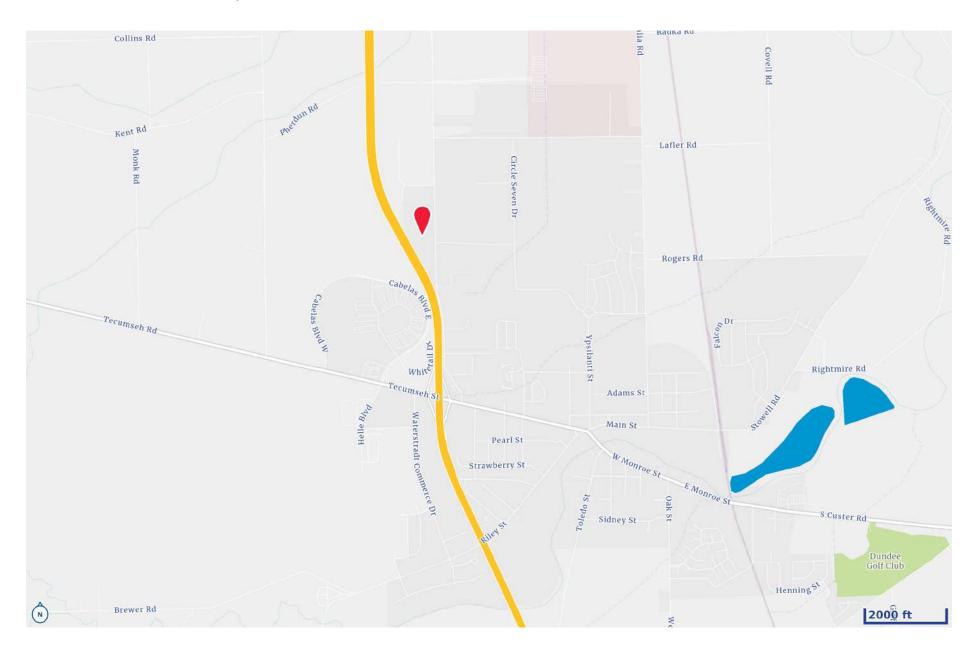

ng a 25,040 square feet two-story office and a 66,912 square feet warehouse. Situated on 3.6 acres, it includes two additional parcels totaling 7.83 acres for parking or expansion purposes. Zoned M-1 for manufacturing, the warehouse is equipped with sprinklers, offering 1 drive-in/bay door, 8 docks, an eave height of 22 feet, a peak of 25 feet, and 4- to 6-inch-thick concrete floors. Ample parking space accommodates semi-truck ingress and egress, with easy access to US-23, boasting over 800 feet of frontage.

Conveniently located minutes away from M-50, Downtown Dundee, and surrounding communities within the Village of Dundee. Priced at \$5,700,000 with seller financing available, subject to mutually agreeable terms.

# PROPERTY PHOTOS









## PROPERTY PHOTOS









## LOCATION MAP



### DEMOGRAPHIC - 5 MILE RADIUS



### AERIAL VIEW



We have no reason to doubt the accuracy of information contained herein, but we cannot guarantee it. All information should be verified prior to purchase and/or lease.