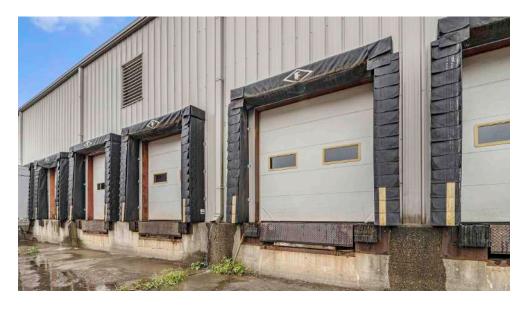

# PROPERTY PHOTOS

## PROPERTY PHOTOS

## 5073 N Ann Arbor Rd. | Dundee, MI

This property boasts a total area of 91,952 square feet, featuring a 25,040 square feet two-story office and a 66,912 square feet warehouse. Situated on 3.6 acres, it includes two additional parcels totaling 7.83 acres for parking or expansion purposes. Zoned M-1 for manufacturing, the warehouse is equipped with sprinklers, offering 1 drive-in/bay door, 8 docks, an eave height of 22 feet, a peak of 25 feet, and 4- to 6-inch-thick concrete floors. Ample parking space accommodates semi-truck ingress and egress, with easy access to US-23, boasting over 800 feet of frontage.