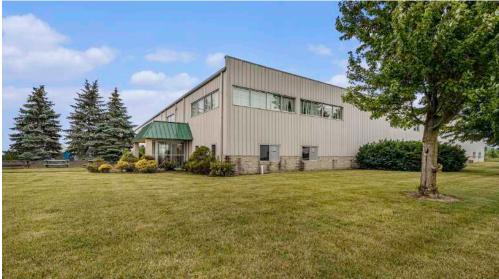

52 square feet, featuring a 25,040 square feet two-story office and a 66,912 square feet warehouse. Situated on 3.6 acres, it includes two additional parcels totaling 7.83 acres for parking or expansion purposes. Zoned M-1 for manufacturing, the warehouse is equipped with sprinklers, offering 1 drive-in/bay door, 8 docks, an eave height of 22 feet, a peak of 25 feet, and 4- to 6-inch-thick concrete floors. Ample parking space accommodates semi-truck ingress and egress, with easy access to US-23, boasting over 800 feet of frontage.

Conveniently located minutes away from M-50, Downtown Dundee, and surrounding communities within the Village of Dundee. Priced at \$5,700,000 with seller financing available, subject to mutually agreeable terms.

# PROPERTY PHOTOS









## PROPERTY PHOTOS









## LOCATION MAP



### DEMOGRAPHIC - 5 MILE RADIUS



### AERIAL VIEW



We have no reason to doubt the accuracy of information contained herein, but we cannot guarantee it. All information should be verified prior to purchase and/or lease.