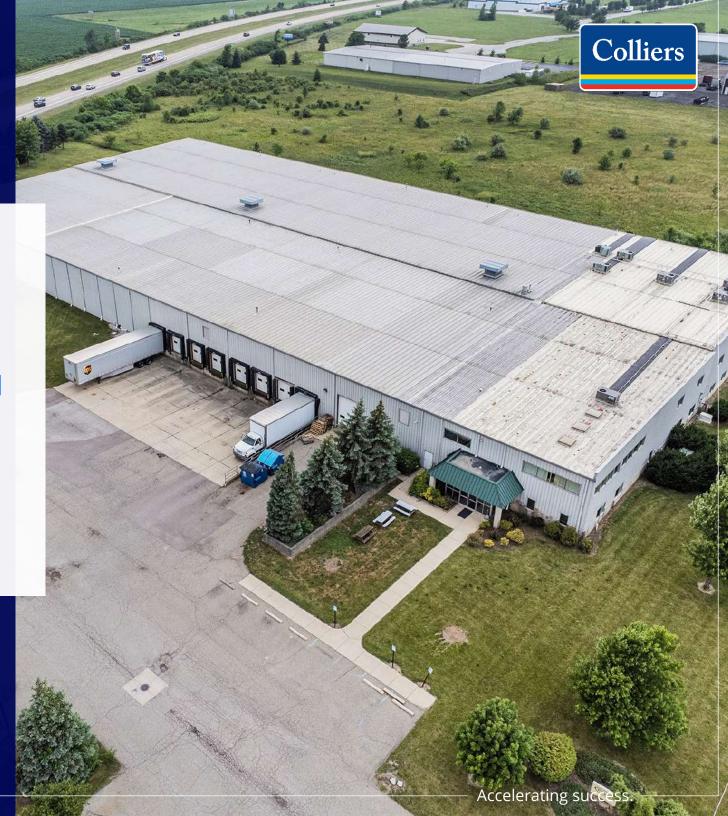

## 5073 N Ann Arbor Rd. | Dundee, MI

This property boasts a total area of 91,952 square feet, featuring a 25,040 square feet two-story office and a 66,912 square feet warehouse. Situated on 3.6 acres, it includes two additional parcels totaling 7.83 acres for parking or expansion purposes. Zoned M-1 for manufacturing, the warehouse is equipped with sprinklers, offering 1 drive-in/bay door, 8 docks, an eave height of 22 feet, a peak of 25 feet, and 4- to 6-inch-thick concrete floors. Ample parking space accommodates semi-truck ingress and egress, with easy access to US-23, boasting over 800 feet of frontage.

### AERIAL VIEW

We have no reason to doubt the accuracy of information contained herein, but we cannot guarantee it. All information should be verified prior to purchase and/or lease.