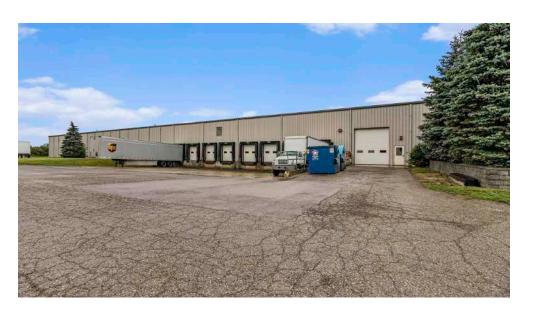

## 5073 N Ann Arbor Rd. | Dundee, MI

This property boasts a total area of 91,952 square feet, featuring a 25,040 square feet two-story office and a 66,912 square feet warehouse. Situated on 3.6 acres, it includes two additional parcels totaling 7.83 acres for parking or expansion purposes. Zoned M-1 for manufacturing, the warehouse is equipped with sprinklers, offering 1 drive-in/bay door, 8 docks, an eave height of 22 feet, a peak of 25 feet, and 4- to 6-inch-thick concrete floors. Ample parking space accommodates semi-truck ingress and egress, with easy access to US-23, boasting over 800 feet of frontage.

# PROPERTY PHOTOS

## PROPERTY PHOTOS