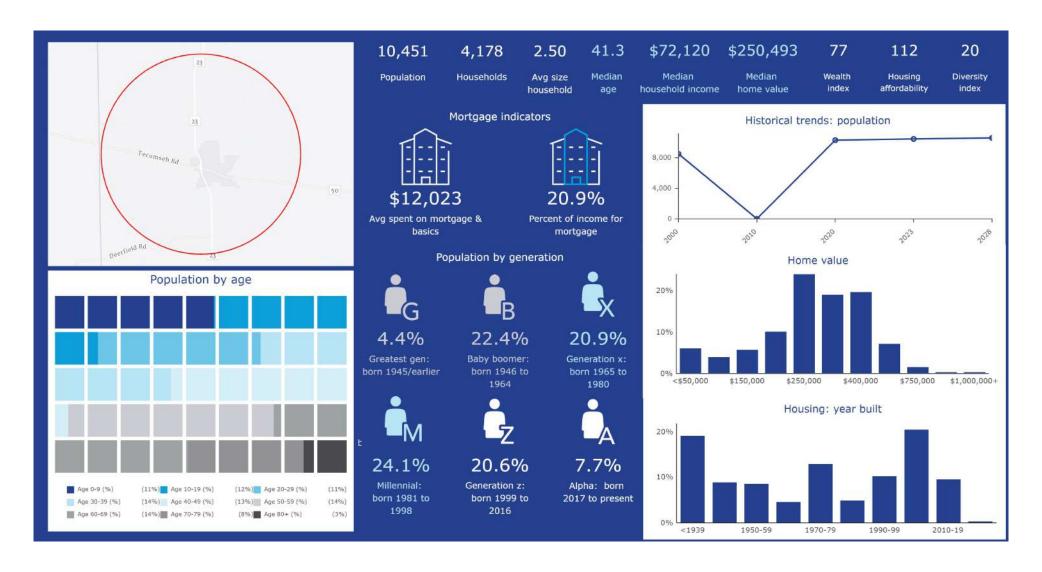

ffice and a 66,912 square feet warehouse. Situated on 3.6 acres, it includes two additional parcels totaling 7.83 acres for parking or expansion purposes. Zoned M-1 for manufacturing, the warehouse is equipped with sprinklers, offering 1 drive-in/bay door, 8 docks, an eave height of 22 feet, a peak of 25 feet, and 4- to 6-inch-thick concrete floors. Ample parking space accommodates semi-truck ingress and egress, with easy access to US-23, boasting over 800 feet of frontage.

Conveniently located minutes away from M-50, Downtown Dundee, and surrounding communities within the Village of Dundee. Priced at \$5,700,000 with seller financing available, subject to mutually agreeable terms.

# PROPERTY PHOTOS









## PROPERTY PHOTOS









## LOCATION MAP



### DEMOGRAPHIC - 5 MILE RADIUS



### AERIAL VIEW



We have no reason to doubt the accuracy of information contained herein, but we cannot guarantee it. All information should be verified prior to purchase and/or lease.