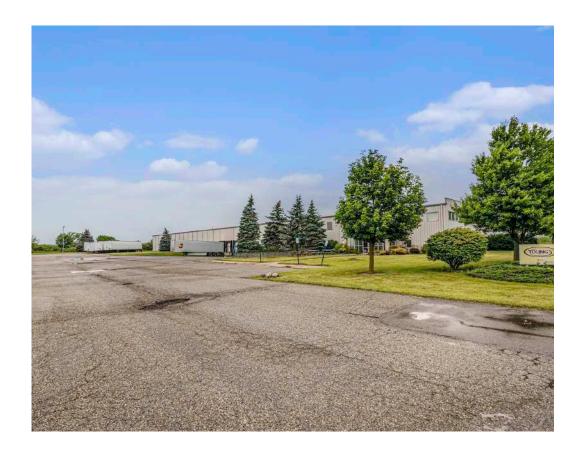

# CHACONAS GROUP ANN ARBOR AREA

# For Sale

5073 N Ann Arbor Road Dundee, MI

**Jim Chaconas** 734 994 3100 annarbor@colliers.com

Colliers Ann Arbor 1955 Pauline Blvd., Suite 400 Ann Arbor, MI 48103 colliersannarbor.com





#### PROPERTY DETAILS

#### 5073 N Ann Arbor Rd. | Dundee, MI

- · Village of Dundee
- Monroe County
- Three Parcels:
  - 5073 N Ann Arbor Rd.
     Parcel #: 42 011 008 50
  - 3.760 Acres
    Parcel #:42 011 008 50
  - 4.070 Acres
     Parcel #: 42 011 008 51
- Total Acreage: 11.59 Acres
- Zoned M-1, Manufacturing
- Property with a Total of +/- 91,952 SF
  - 25,040 SF Office
  - 66,912 SF Warehouse
- Selling Price: \$5,700,000



We have no reason to doubt the accuracy of the information contained herein, but we cannot guarantee it. All information should be verified before purchase or lease. The presented square footage is estimated and to be confirmed by the Purchaser.



Industrial / Warehouse Availability • Property Highlights

## 5073 N Ann Arbor Rd. | Dundee, MI

This property boasts a total area of 91,952 square feet, featuring a 25,040 square feet two-story office and a 66,912 square feet warehouse. Situated on 3.6 acres, it includes two additional parcels totaling 7.83 acres for parking or expansion purposes. Zoned M-1 for manufacturing, the warehouse is equipped with sprinklers, offering 1 drive-in/bay door, 8 docks, an eave height of 22 feet, a peak of 25 feet, and 4- to 6-inch-thick concrete floors. A