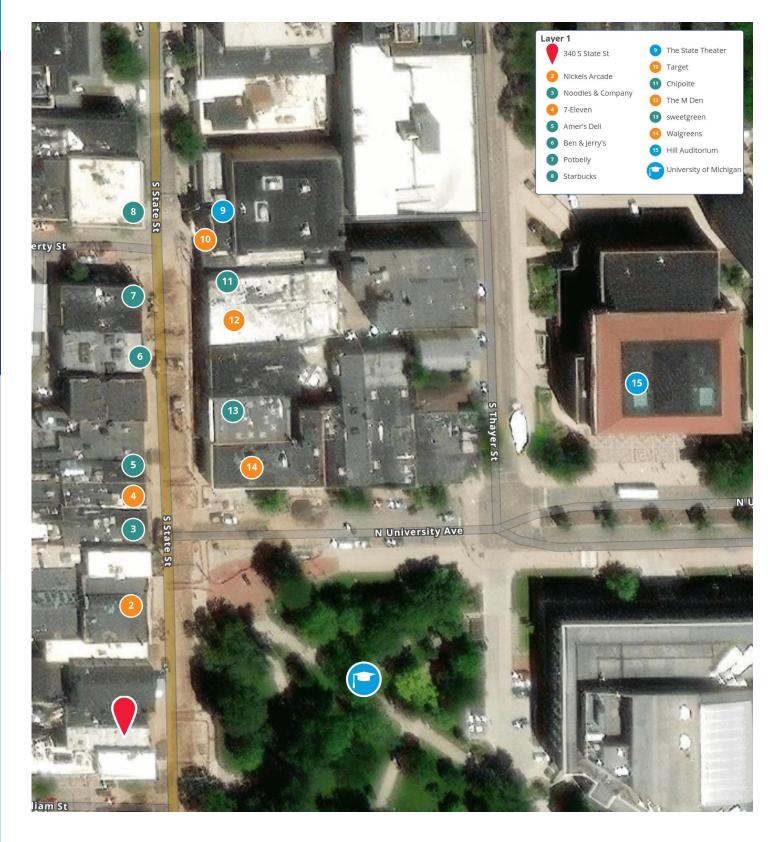

| Ann Arbor, MI

- 2nd Fl Retail, Office, or Wellness Space with Street Access
- +/- 1,680 SF @ \$30 PSF MG
- Space is in the Process of Being White-Boxed. The Final Floor Plan is TBD
- Currently an Open Space, with 2 Street Facing Windows, & a Restroom

- Outstanding Location Across From The University Of Michigan's Central Campus, and The Diag
- Surrounded By Established Retail And Businesses, Such As The State Theatre, Target, Starbucks, Sweetgreen, Ashley's, Walgreens, And More
- High Foot & Auto Traffic

### **CHACONAS GROUP**

ANN ARBOR AREA

734 769 5005 | annarbor@colliers.com

Colliers Ann Arbor, 1955 Pauline Blvd, Suite 400, Ann Arbor, MI 48103 www.colliersannarbor.com



### Wellness/Retail Availability • Property Highlights 340 S State St. | Ann Arbor, MI



### Merchant Map



## Wellness/Retail Availability • Property Highlights 340 S State St. | Ann Arbor, MI



### Demographics – 2 Mile Radius





Infant apparel

Footwear

# Wellness/Retail Availability • Property Highlights 340 S State St. | Ann Arbor, MI



#### Aerial



We have no reason to doubt the accuracy of information contained herein, but we cannot guarantee it. All information should be verified prior to purchase and/or lease.



734 994 3100 | annarbor@colliers.com

Colliers Ann Arbor, 1955 Pauline Blvd, Suite 400, Ann Arbor, MI 48103 www.colliersannarbor.com