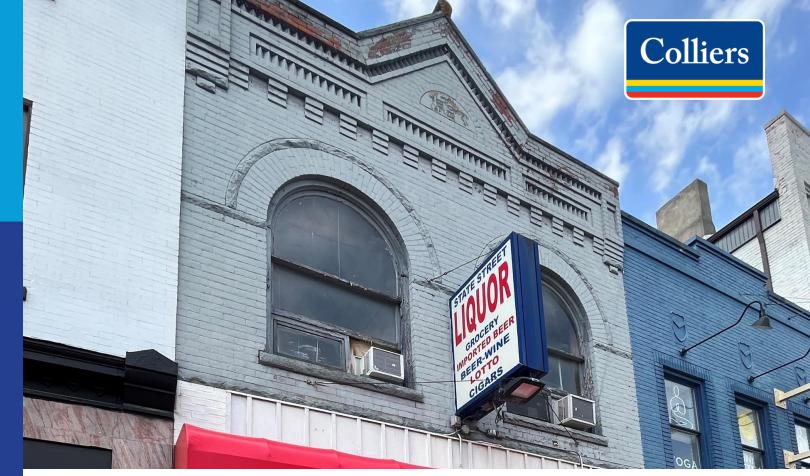

### For Lease Wellness/Retail Availability • Property Highlights 340 S State St. | Ann Arbor, MI

- 2nd Fl Retail, Office, or Wellness Space with Street Access
- +/- 1,680 SF @ \$30 PSF MG
- Space is in the Process of Being White-Boxed. The Final Floor Plan is TBD
- Currently an Open Space, with 2 Street Facing Windows, & a Restroom

- Outstanding Location Across From The University Of Michigan's Central Campus, and The Diag
- Surrounded By Established Retail And Businesses, Such As The State Theatre, Target, Starbucks, Sweetgreen, Ashley's, Walgreens, And More
- High Foot & Auto Traffic