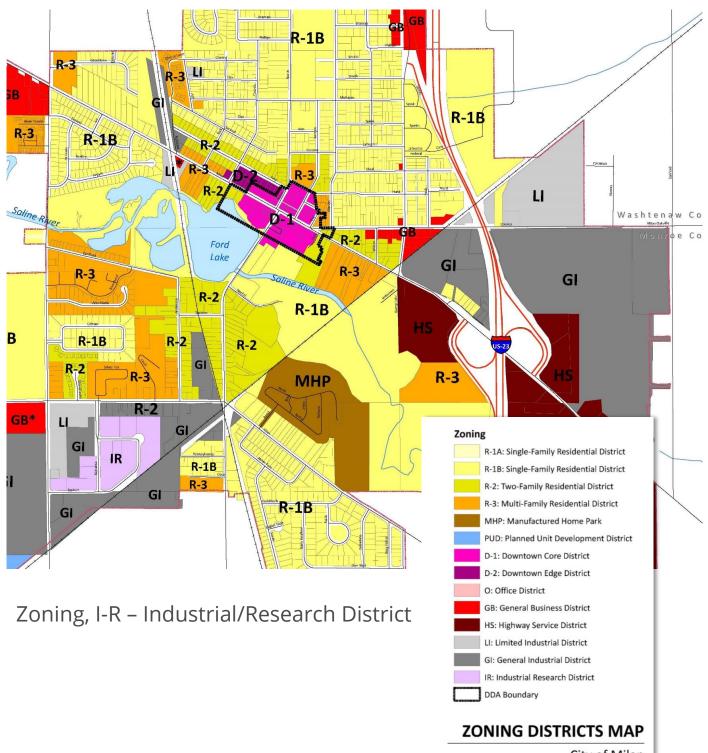

## Zoning District Map

City of Milan Washtenaw & Monroe Counties

## Zoning, I-R – Industrial/Research District

**The 1-R, Industrial Research District** is intended to provide areas for industrial/research and office uses in planned developments that may have limited external impacts. Such districts are to be located and developed so as to complement the significant light industrial character of the community while at the same time providing for the necessary related non-manufacturing uses such as corporate offices and research facilities. The 1-R District is intended to encourage the development of uses and services that will support and enhance the office environment in the 1-R District, primarily for the benefit of tenants and local residents. Further, the Industrial Research District is intended to provide for those major industrial/research, office, and training uses that require proximity to major non-residential areas, rather than office uses serving a local market, which could reasonably be located in commercial and service areas elsewhere in the community. *Per City of Milan, Article 4.* 