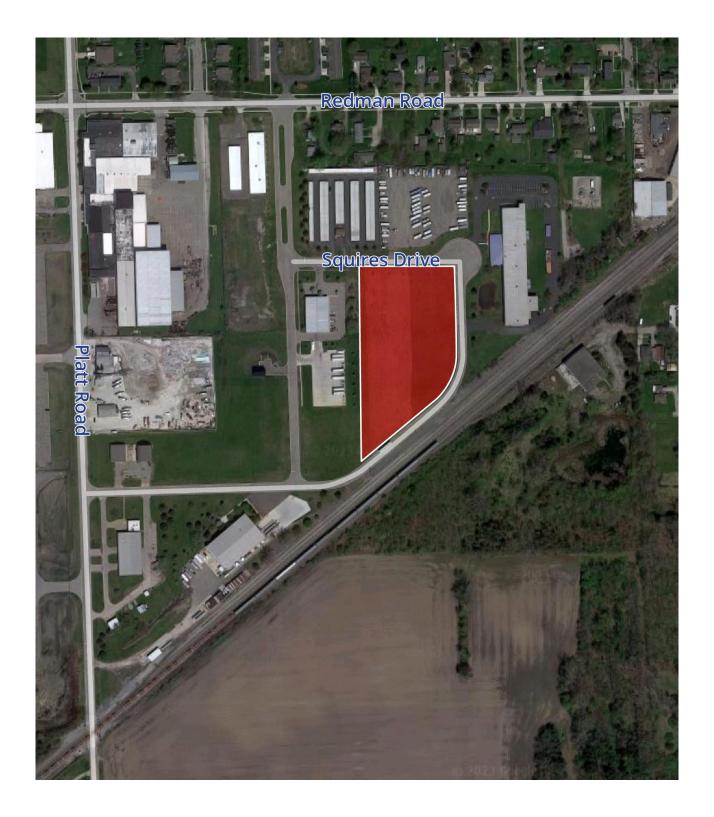

## Aerial

# Land Availability • Property Highlights 320 Squires Drive | Milan, MI