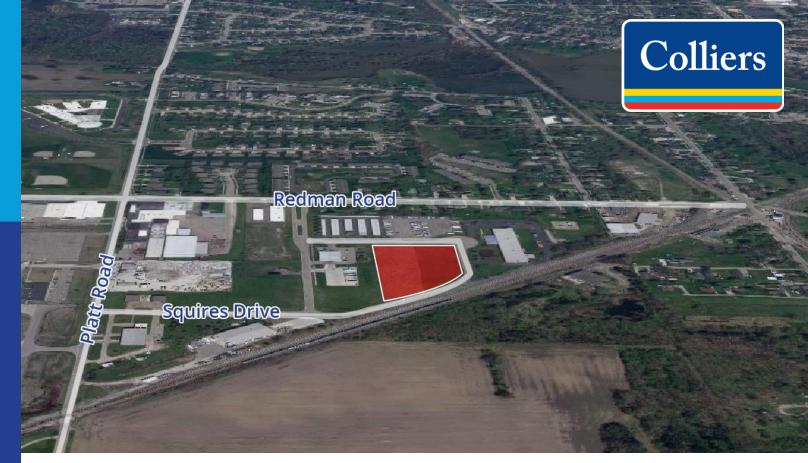

## For Sale Land Availability • Property Highlights 320 Squires Drive | Milan, MI

- 3.5 Acre Parcel
- \$219,000
- Located within an Industrial Park in the City Of Milan
- Zoned Industrial Research
- All Utilities Available

- Surrounded by Established Businesses, Several Neighborhoods, and Public Schools
- Close to Downtown Milan with Easy Access to US-23
- Self-Storage with Approval from Municipality

## Land Availability • Property Highlights 320 Squires Drive | Milan, MI