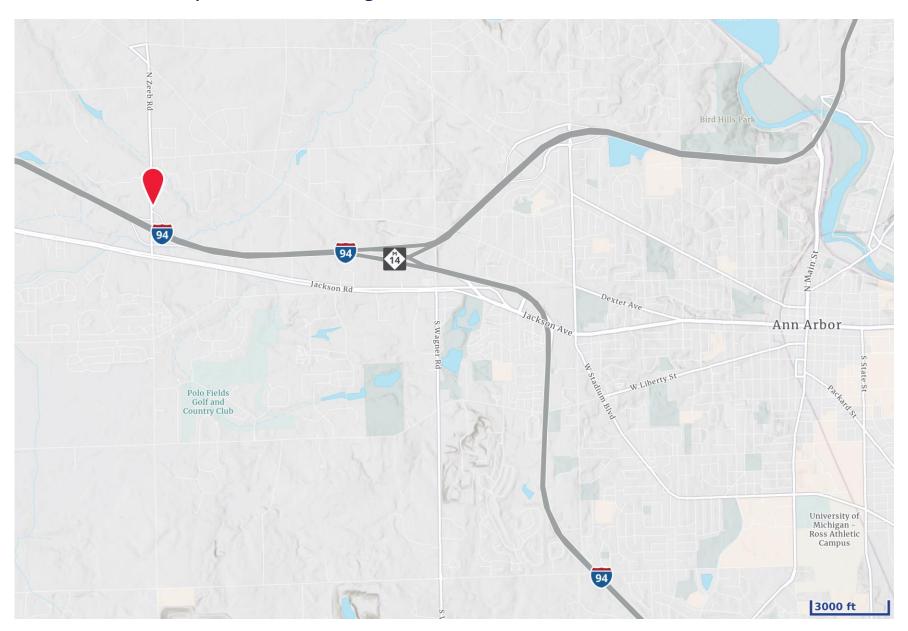

Availability
- 1,400 SF
- \$22 PSF NNN
- Premier Shopping Center Located on Ann Arbor's West Side, Conveniently Located at the Zeeb Rd I-94 Exit, Near Dexter, only 5 Miles from Downtown Ann Arbor, and Close to Chelsea
- Move-in Ready Space Featuring an Open Floor Plan, Large Storefront Windows, Restroom, and Break Area
- Join a Vibrant Community of Successful Businesses, including Grand Traverse Pie Company, Metzger's, AAA, and All-Star Driving
- High Traffic Location, with National Retail Chains such as Meijer, Lowes, Starbucks, Panera Bread, Culvers, and More Nearby
- Plenty of Parking Available for Employees and Guests
- Space is Suitable for a Variety of Business Types, including a Salon, Chic Retail Boutique, or Office Space





# Property Photos









### **Location Overview**



# Demographics – 1 Mile Radius



## Aerial View



We have no reason to doubt the accuracy of information contained herein, but we cannot guarantee it. All information should be verified prior to purchase and/or lease



Colliers Ann Arbor 1955 Pauline Blvd., Suite 400 Ann Arbor, MI 48103 colliersannarbor.com



#### **○ f ⊗ i**n

# For Lease

299 N. Zeeb Road | Ann Arbor, MI

#### **CHACONAS GROUP**

ANN ARBOR AREA

734 994 3100 annarbor@colliers.com