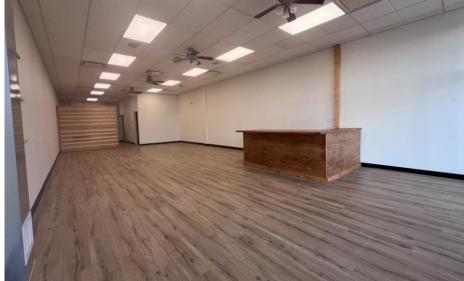

# Property Photos

## Property Details

- Baxter's Plaza Retail or Office Availability
- 1,400 SF
- \$22 PSF NNN
- Premier Shopping Center Located on Ann Arbor's West Side, Conveniently Located at the Zeeb Rd I-94 Exit, Near Dexter, only 5 Miles from Downtown Ann Arbor, and Close to Chelsea
- Move-in Ready Space Featuring an Open Floor Plan, Large Storefront Windows, Restroom, and Break Area
- Join a Vibrant Community of Successful Businesses, including Grand Traverse Pie Company, Metzger's, AAA, and All-Star Driving
- High Traffic Location, with National Retail Chains such as Meijer, Lowes, Starbucks, Panera Bread, Culvers, and More Nearby
- Plenty of Parking Available for Employees and Guests
- Space is Suitable for a Variety of Business Types, including a Salon, Chic Retail Boutique, or Office Space