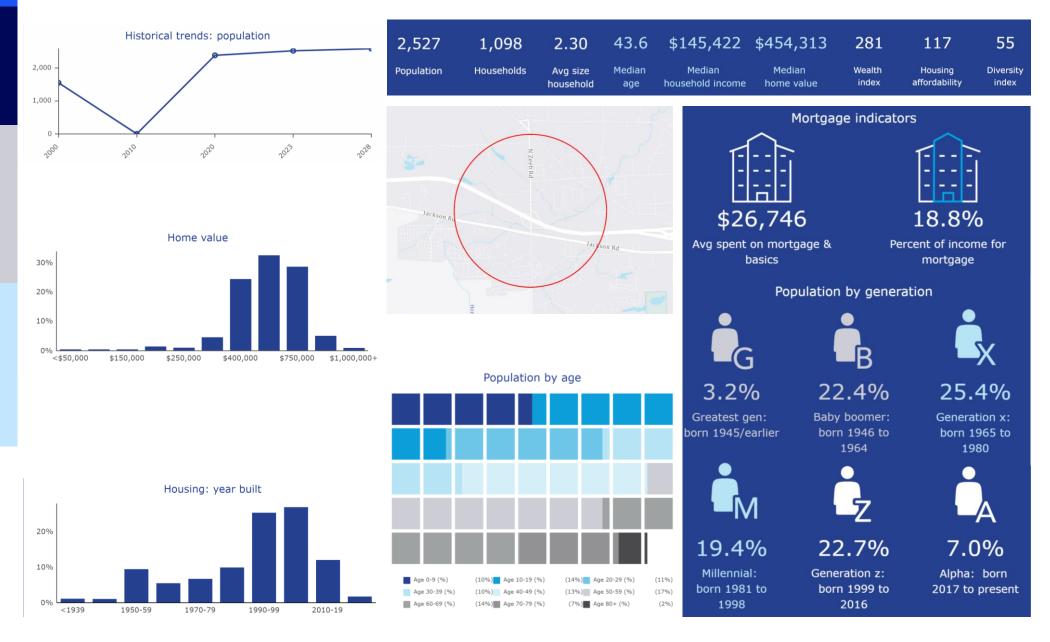

F NNN
- Premier Shopping Center Located on Ann Arbor's West Side, Conveniently Located at the Zeeb Rd I-94 Exit, Near Dexter, only 5 Miles from Downtown Ann Arbor, and Close to Chelsea
- Move-in Ready Space Featuring an Open Floor Plan, Large Storefront Windows, Restroom, and Break Area
- Join a Vibrant Community of Successful Businesses, including Grand Traverse Pie Company, Metzger's, AAA, and All-Star Driving
- High Traffic Location, with National Retail Chains such as Meijer, Lowes, Starbucks, Panera Bread, Culvers, and More Nearby
- Plenty of Parking Available for Employees and Guests
- Space is Suitable for a Variety of Business Types, including a Salon, Chic Retail Boutique, or Office Space





# Property Photos









### **Location Overview**



# Demographics – 1 Mile Radius



## Aerial View



We have no reason to doubt the accuracy of information contained herein, but we cannot guarantee it. All information should be verified prior to purchase and/or lease



Colliers Ann Arbor 1955 Pauline Blvd., Suite 400 Ann Arbor, MI 48103 colliersannarbor.com



#### **○ f ⊗ i**n

# For Lease

299 N. Zeeb Road | Ann Arbor, MI

#### **CHACONAS GROUP**

ANN ARBOR AREA

734 994 3100 annarbor@colliers.com