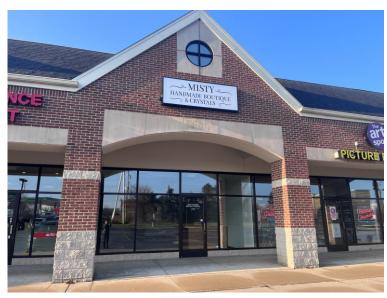

# Property Photos

## Property Details

- Baxter's Plaza Retail or Office Availability
- 1,400 SF
- \$22 PSF NNN
- Premier Shopping Center Located on Ann Arbor's West Side, Conveniently Located at the Zeeb Rd I-94 Exit, Near Dexter, only 5 Miles from Downtown Ann Arbor, and Close to Chelsea
- Move-in Ready Space Featuring an Open Floor Plan, Large Storefront Windows, Restroom, and Break Area
- Join a Vibrant Community of Successful Businesses, including Grand Traverse Pie Company, Metzger's, AAA, and All-Star Driving
- High Traffic Location, with National Retail Chains such as Meijer, Lowes, Starbucks, Panera Bread, Culvers, and More Nearby
- Plenty of Parking Available for Employees and Guests
- Space is Suitable for a Variety of Business Types, including a Salon, Chic Retail Boutique, or Office Space