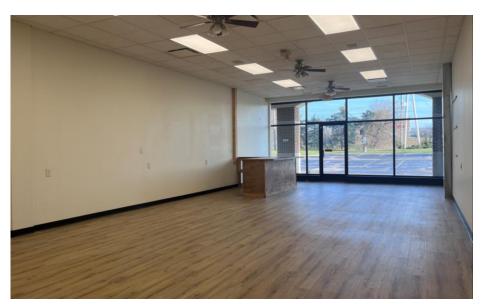

# Property Photos

## Property Details

- Baxter's Plaza Retail or Office Availability
- 1,400 SF
- \$22 PSF NNN
- Premier Shopping Center Located on Ann Arbor's West Side, Conveniently Located at the Zeeb Rd I-94 Exit, Near Dexter, only 5 Miles from Downtown Ann Arbor, and Close to Chelsea
- Move-in Ready Space Featuring an Open Floor Plan, Large Storefront Windows, Restroom, and Break Area
- Join a Vibrant Community of Successful Businesses, including Grand Traverse Pie Company, Metzger's, AAA, and All-Star Driving
- High Traffic Location, with National Retail Chains such as Meijer, Lowes, Starbucks, Panera Bread, Culvers, and More Nearby
- Plenty of Parking Available for Employees and Guests
- Space is Suitable for a Variety of Business Types, including a Salon, Chic Retail Boutique, or Office Space