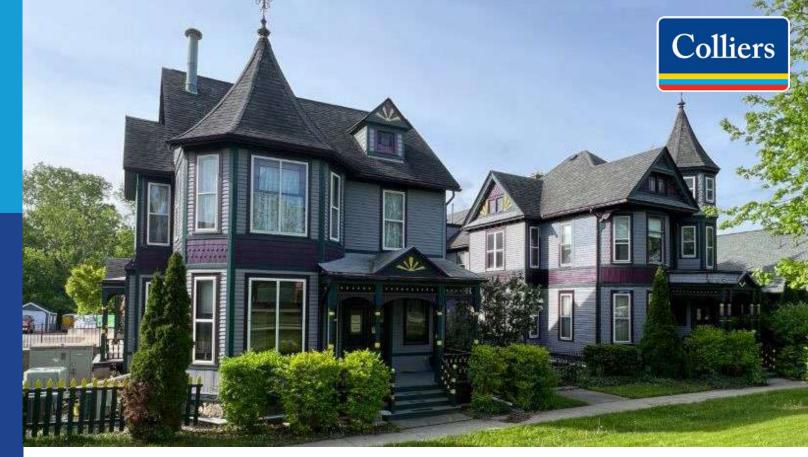

#### Medical / Wellness / Office Availability • Property Highlights 2345 S Huron Parkway | Ann Arbor, MI

Unique leasing opportunity in a historic Ann Arbor landmark! This property comprises two Queen Anne Victorian homes, relocated from S Main Street in 1987. Expertly transformed into an office/medical and retail space, it preserves much of its mid-1880s ornamentation. Currently, partially owner-occupied with esteemed tenants including Castle Remedies, Huron Dental Center, Precision Chiropractic & Massage Center, nutritionists, holistic medicine providers, and private counselor/therapist practices. Strategically located between Washtenaw Avenue and Platt Road, offering easy access to US-23, downtown Ann Arbor, and neighboring communities. Boasting a high traffic count of 17,335. Witness the historic move in the video: <u>Victorian Move.</u>