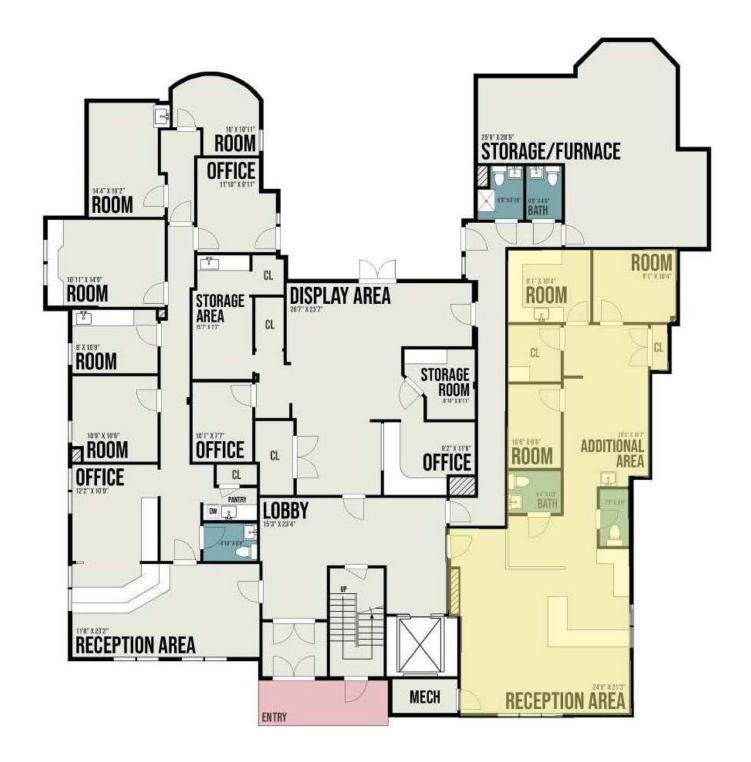

# Third Floor – Available Space

Third Floor – 2,003 sq. ft.

Third Floor – 2,003 sq. ft.

Third Floor – 2,003 sq. ft.