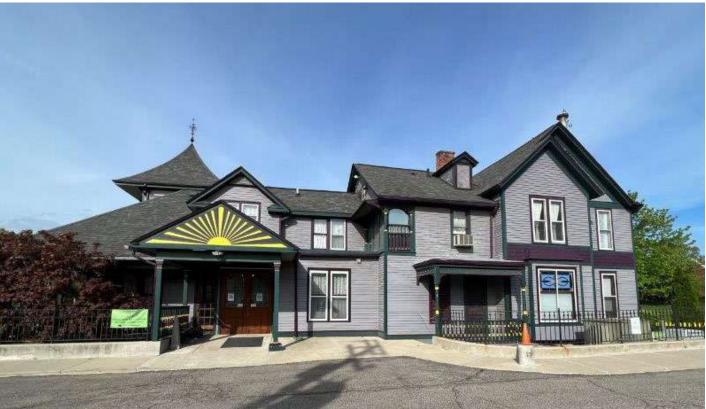

#### Medical / Wellness / Office Availability • Property Highlights 2345 S Huron Parkway | Ann Arbor, MI

Unique leasing opportunity in a historic Ann Arbor landmark! This property comprises two Queen Anne Victorian homes, relocated from S Main Street in 1987. Expertly transformed into an office/medical and retail space, it preserves much of its mid-1880s ornamentation. Currently, partially owner-occupied with esteemed tenants including Castle Remedies, Huron Dental Center, Precision Chiropractic & Massage Center, nutritionists, holistic medicine providers, and private counselor/therapist practices. Strategically located between Washtenaw Avenue and Platt Road, offering easy access to US-23, downtown Ann Arbor, and neighboring communities. Boasting a high traffic count of 17,335. Witness the historic move in the video: <u>Victorian Move.</u>