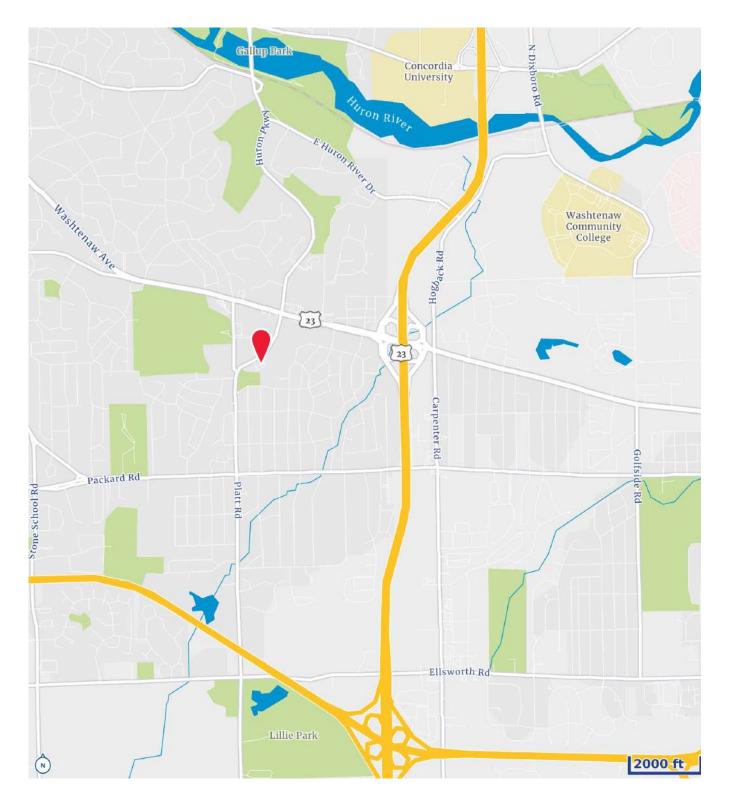

nd 3rd Floors

- Amenities include an Elevator and Ample Parking
- Positioned amid Established Retail and Neighborhoods with High Traffic Counts
  - Well-Maintained property, Locally Owned, and Managed
- Explore the Available Space Through a <u>Virtual Tour!</u>



We have no reason to doubt the accuracy of the information contained herein, but we cannot guarantee it. All information should be verified before purchase and/or lease.



#### Main Floor – Available Space





Main Floor – 1,499 sq. ft.





## Office Availability • Property Highlights 2345 S Huron Parkway | Ann Arbor, MI



# Third Floor – Available Space





Third Floor – 2,003 sq. ft.







Third Floor – 2,003 sq. ft.







Third Floor – 2,003 sq. ft.













# Demographic Trends – 1 Mile Radius





#### Location





#### Aerial





Jim Chaconas 734 769 5005 jim.chaconas@colliers.com

Colliers Ann Arbor, 1955 Pauline Blvd, Suite 400 | Ann Arbor, MI 48103 ColliersAnnArbor.com