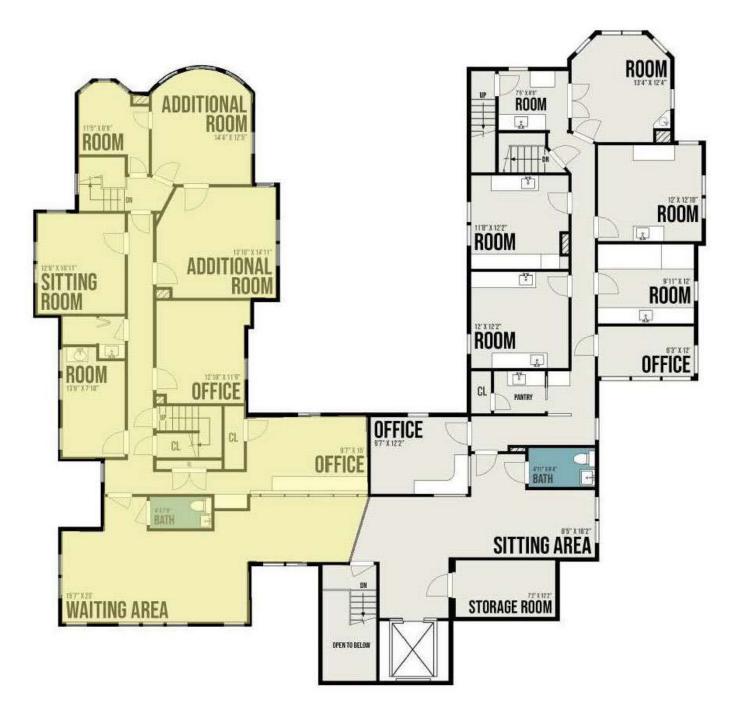

#### Lease Details

- Two Office Suites and Individual Office Spaces
- Lease rate: \$28 PSF Gross
- Main Level Medical Suite: 1,499 SF, featuring Reception, 3 Exam Rooms, Open Work Area, and Two Restrooms
- Third Floor Suite: +/- 2,003 SF, Includes a Large Waiting Area, Reception, 6 Rooms, and a Restroom
- Individual Office Suites are Available on the 2nd and 3rd Floors

# Third Floor – Available Space

Third Floor – 2,003 sq. ft.

Third Floor – 2,003 sq. ft.

Third Floor – 2,003 sq. ft.