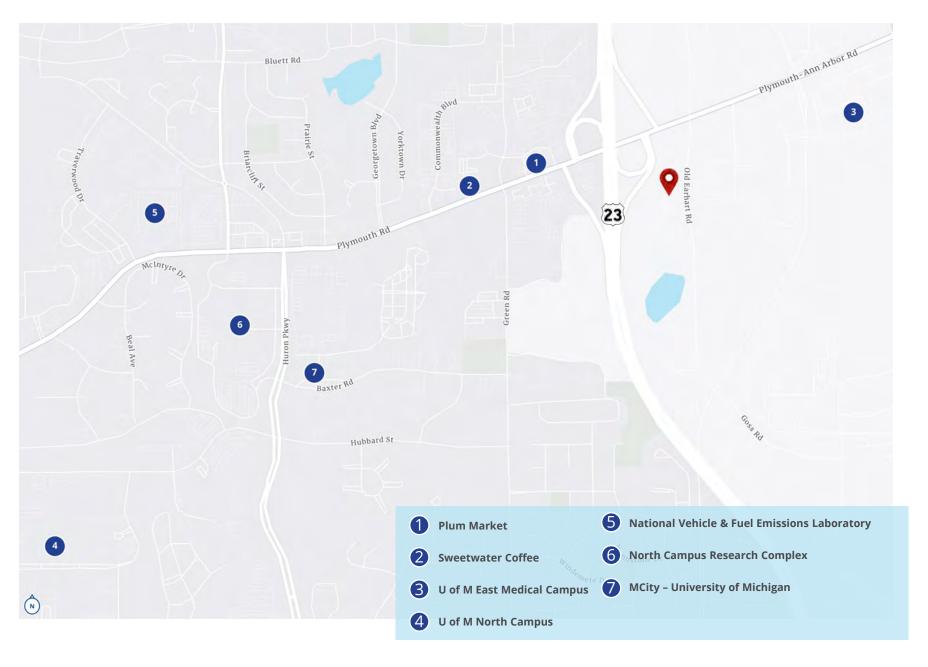

or Lease with 35,000 SF Immediately Available. Options up to 170,000 SF with 70,000 SF Floorplates.
- Modern Contemporary Construction
  Featuring an Impressive Two-Story
  Lobby with Premium Design and
  Materials
- Located Minutes From University of Michigan
- Signage Available with Excellent Visibility
  From US-23

- Proximity to Restaurants, Hotels, and Shopping
- Underground, Covered, Heated Parking
- Ideal For Businesses Seeking a Prestigious HQ Location
- Convenient Access to Major Highways and Transportation Hubs
- All the Best Building Amenities with a Full-Service Cafeteria, Workout Facility, with Showers, and Tenant Lounge Space
- Modern, Digital Building Systems

## **Property Photos**









### **Property Photos**









### **Aerial Map**



#### **Location Overview**



### Availability

| Suite | SF Available | Lease Rate (\$/SF) | Occupancy |
|-------|--------------|--------------------|-----------|
| 110   | 5,670 RSF    | \$24.00            | Immediate |
| 185   | 8,085 RSF    | \$24.00            | Immediate |
| 195   | 2,325 RSF    | \$24.00            | Immediate |
| 210   | 9,604 RSF    | \$23.00            | Immediate |
| 220   | 9,246 RSF    | \$23.00            | Immediate |
| 230   | 11,466 RSF   | \$23.00            | Immediate |
| 240   | 3,828 RSF    | \$23.00            | Immediate |



# 2211 Old Earhart Road

Ann Arbor, Michigan

**Up to 170,000 SF Contiguous Available** 

**Gary Grochowski, SIOR** 248 226 1856 gary.grochowski@colliers.com

Jim Chaconas, CCIM 734 769 5005 jim.chaconas@colliers.com

**Bryan Barnas** 248 226 1638

bryan.