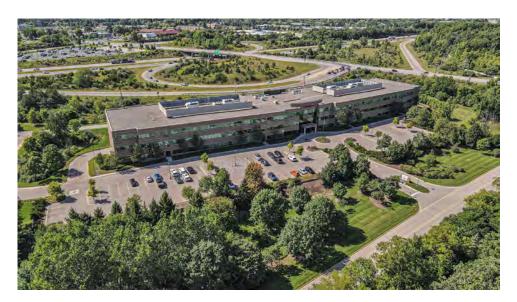

#### 2211 Old Earhart Road

#### Ann Arbor, Michigan

- Class A Office Building Available For Lease with 35,000 SF Immediately Available. Options up to 170,000 SF with 70,000 SF Floorplates.
- Modern Contemporary Construction
  Featuring an Impressive Two-Story
  Lobby with Premium Design and
  Materials
- Located Minutes From University of Michigan
- Signage Available with Excellent Visibility
  From US-23

- Proximity to Restaurants, Hotels, and Shopping
- Underground, Covered, Heated Parking
- Ideal For Businesses Seeking a Prestigious HQ Location
- Convenient Access to Major Highways and Transportation Hubs
- All the Best Building Amenities with a Full-Service Cafeteria, Workout Facility, with Showers, and Tenant Lounge Space
- Modern, Digital Building Systems

## **Property Photos**









### **Property Photos**









### **Aerial Map**



#### **Location Overview**



### Availability

| Suite | SF Available | Lease Rate (\$/SF) | Occupancy |
|-------|--------------|--------------------|-----------|
| 110   | 5,670 RSF    | \$24.00            | Immediate |
| 185   | 8,085 RSF    | \$24.00            | Immediate |
| 195   | 2,325 RSF    | \$24.00            | Immediate |
| 210   | 9,604 RSF    | \$23.00            | Immediate |
| 220   | 9,246 RSF    | \$23.00            | Immediate |
| 230   | 11,466 RSF   | \$23.00            | Immediate |
| 240   | 3,828 RSF    | \$23.00            | Immediate |



# 2211 Old Earhart Road

Ann Arbor, Michigan

**Up to 170,000 SF Contiguous Available** 

**Gary Grochowski, SIOR** 248 226 1856 gary.grochowski@colliers.com

Jim C