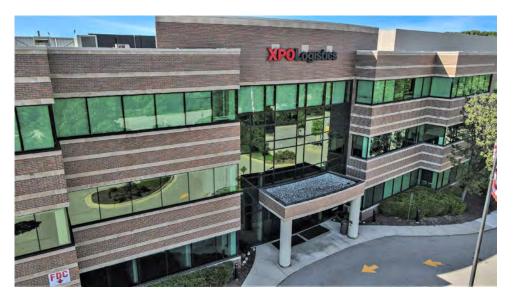

2211 Old Earhart Road

#### Ann Arbor, Michigan

- Class A Office Building Available For Lease with 35,000 SF Immediately Available. Options up to 170,000 SF with 70,000 SF Floorplates.
- Modern Contemporary Construction
  Featuring an Impressive Two-Story
  Lobby with Premium Design and
  Materials
- Located Minutes From University of Michigan
- Signage Available with Excellent Visibility
  From US-23

- Proximity to Restaurants, Hotels, and Shopping
- Underground, Covered, Heated Parking
- Ideal For Businesses Seeking a Prestigious HQ Location
- Convenient Access to Major Highways and Transportation Hubs
- All the Best Building Amenities with a Full-Service Cafeteria, Workout Facility, with Showers, and Tenant Lounge Space
- Modern, Digital Building Systems

## **Property Photos**









### **Property Photos**









### **Aerial Map**



#### **Location Overview**



### Availability

| Suite | SF Available | Lease Rate (\$/SF) | Occupancy |
|-------|--------------|--------------------|-----------|
| 110   | 5,670 RSF    | \$24.00            | Immediate |
| 185   | 8,085 RSF    | \$24.00            | Immediate |
| 195   | 2,325 RSF    | \$24.00            | Immediate |
| 210   | 9,604 RSF    | \$23.00            | Immediate |
| 220   | 9,246 RSF    | \$23.00            | Immediate |
| 230   | 11,466 RSF   | \$23.00            | Immediate |
| 240   | 3,828 RSF    | \$23.00            | Immediate |



# 2211 Old Earhart Road

Ann Arbor, Michigan

**Up to 170,000 SF Contiguous Available** 

**Gary Grochowski, SIOR** 248 226 1856 gary.grochowski@colliers.com

Jim Chaco