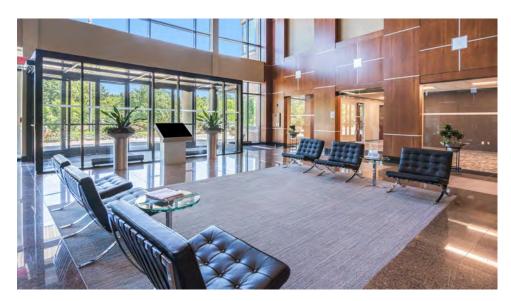

Ann Arbor, Michigan

- Class A Office Building Available For Lease with 35,000 SF Immediately Available. Options up to 170,000 SF with 70,000 SF Floorplates.
- Modern Contemporary Construction
  Featuring an Impressive Two-Story
  Lobby with Premium Design and
  Materials
- Located Minutes From University of Michigan
- Signage Available with Excellent Visibility
  From US-23

- Proximity to Restaurants, Hotels, and Shopping
- Underground, Covered, Heated Parking
- Ideal For Businesses Seeking a Prestigious HQ Location
- Convenient Access to Major Highways and Transportation Hubs
- All the Best Building Amenities with a Full-Service Cafeteria, Workout Facility, with Showers, and Tenant Lounge Space
- Modern, Digital Building Systems

## **Property Photos**









### **Property Photos**









### **Aerial Map**



#### **Location Overview**



### Availability

| Suite | SF Available | Lease Rate (\$/SF) | Occupancy |
|-------|--------------|--------------------|-----------|
| 110   | 5,670 RSF    | \$24.00            | Immediate |
| 185   | 8,085 RSF    | \$24.00            | Immediate |
| 195   | 2,325 RSF    | \$24.00            | Immediate |
| 210   | 9,604 RSF    | \$23.00            | Immediate |
| 220   | 9,246 RSF    | \$23.00            | Immediate |
| 230   | 11,466 RSF   | \$23.00            | Immediate |
| 240   | 3,828 RSF    | \$23.00            | Immediate |



# 2211 Old Earhart Road

Ann Arbor, Michigan

**Up to 170,000 SF Contiguous Available** 

**Gary Grochowski, SIOR** 248 226 1856 gary.grochowski@colliers.com

Jim Chaconas, CCIM 734 769 5005 jim.ch