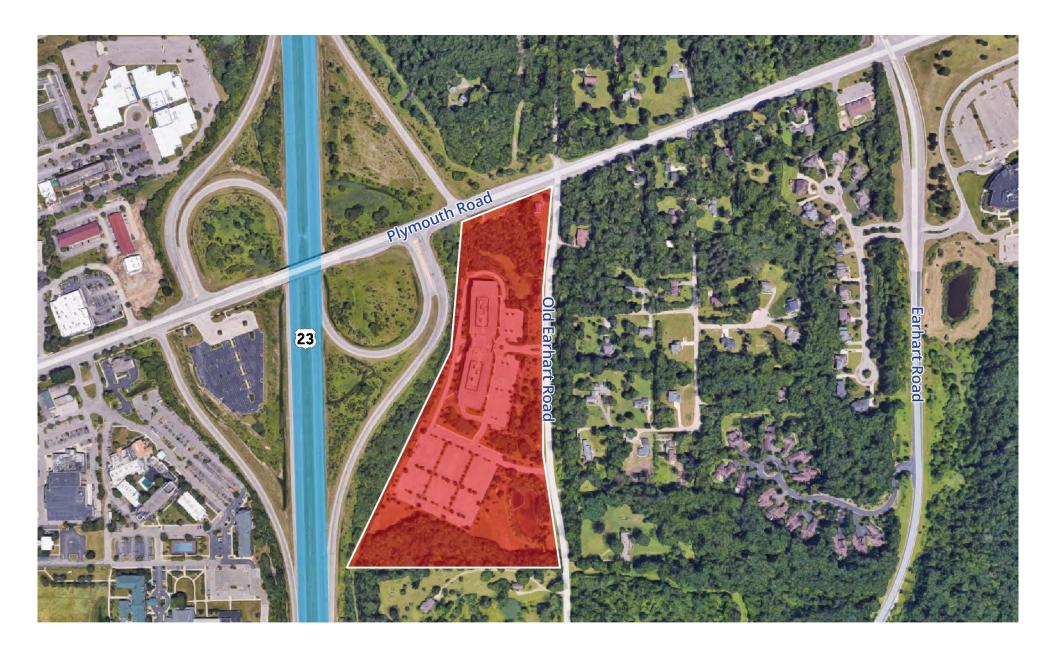

A Office Building Available For Lease with 35,000 SF Immediately Available. Options up to 170,000 SF with 70,000 SF Floorplates.
- Modern Contemporary Construction
  Featuring an Impressive Two-Story
  Lobby with Premium Design and
  Materials
- Located Minutes From University of Michigan
- Signage Available with Excellent Visibility
  From US-23

- Proximity to Restaurants, Hotels, and Shopping
- Underground, Covered, Heated Parking
- Ideal For Businesses Seeking a Prestigious HQ Location
- Convenient Access to Major Highways and Transportation Hubs
- All the Best Building Amenities with a Full-Service Cafeteria, Workout Facility, with Showers, and Tenant Lounge Space
- Modern, Digital Building Systems

## **Property Photos**









### **Property Photos**









### **Aerial Map**



#### **Location Overview**



### Availability

| Suite | SF Available | Lease Rate (\$/SF) | Occupancy |
|-------|--------------|--------------------|-----------|
| 110   | 5,670 RSF    | \$24.00            | Immediate |
| 185   | 8,085 RSF    | \$24.00            | Immediate |
| 195   | 2,325 RSF    | \$24.00            | Immediate |
| 210   | 9,604 RSF    | \$23.00            | Immediate |
| 220   | 9,246 RSF    | \$23.00            | Immediate |
| 230   | 11,466 RSF   | \$23.00            | Immediate |
| 240   | 3,828 RSF    | \$23.00            | Immediate |



# 2211 Old Earhart Road

Ann Arbor, Michigan

**Up to 170,000 SF Contiguous Available** 

**Gary Grochowski, SIOR** 248 226 1856 gary.grochowski@colliers.com

Jim Chaconas, CCIM 734 769 5005 jim.chaconas@colliers.com

**Bryan