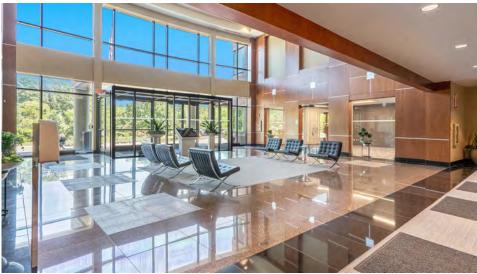

bor, Michigan

- Class A Office Building Available For Lease with 35,000 SF Immediately Available. Options up to 170,000 SF with 70,000 SF Floorplates.
- Modern Contemporary Construction
  Featuring an Impressive Two-Story
  Lobby with Premium Design and
  Materials
- Located Minutes From University of Michigan
- Signage Available with Excellent Visibility
  From US-23

- Proximity to Restaurants, Hotels, and Shopping
- Underground, Covered, Heated Parking
- Ideal For Businesses Seeking a Prestigious HQ Location
- Convenient Access to Major Highways and Transportation Hubs
- All the Best Building Amenities with a Full-Service Cafeteria, Workout Facility, with Showers, and Tenant Lounge Space
- Modern, Digital Building Systems

## **Property Photos**









### **Property Photos**









### **Aerial Map**



#### **Location Overview**



### Availability

| Suite | SF Available | Lease Rate (\$/SF) | Occupancy |
|-------|--------------|--------------------|-----------|
| 110   | 5,670 RSF    | \$24.00            | Immediate |
| 185   | 8,085 RSF    | \$24.00            | Immediate |
| 195   | 2,325 RSF    | \$24.00            | Immediate |
| 210   | 9,604 RSF    | \$23.00            | Immediate |
| 220   | 9,246 RSF    | \$23.00            | Immediate |
| 230   | 11,466 RSF   | \$23.00            | Immediate |
| 240   | 3,828 RSF    | \$23.00            | Immediate |



# 2211 Old Earhart Road

Ann Arbor, Michigan

**Up to 170,000 SF Contiguous Available** 

**Gary Grochowski, SIOR** 248 226 1856 gary.grochowski@colliers.com

Jim Chaconas, CCIM 734 769 5005 jim.chaconas