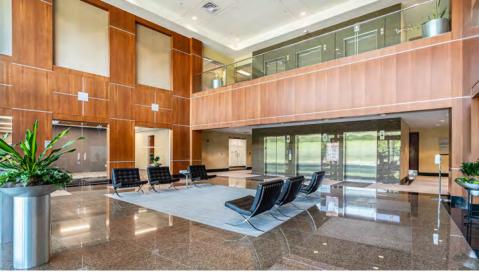

Arbor, Michigan

- Class A Office Building Available For Lease with 35,000 SF Immediately Available. Options up to 170,000 SF with 70,000 SF Floorplates.
- Modern Contemporary Construction
  Featuring an Impressive Two-Story
  Lobby with Premium Design and
  Materials
- Located Minutes From University of Michigan
- Signage Available with Excellent Visibility
  From US-23

- Proximity to Restaurants, Hotels, and Shopping
- Underground, Covered, Heated Parking
- Ideal For Businesses Seeking a Prestigious HQ Location
- Convenient Access to Major Highways and Transportation Hubs
- All the Best Building Amenities with a Full-Service Cafeteria, Workout Facility, with Showers, and Tenant Lounge Space
- Modern, Digital Building Systems

## **Property Photos**









### **Property Photos**









### **Aerial Map**



#### **Location Overview**



### Availability

| Suite | SF Available | Lease Rate (\$/SF) | Occupancy |
|-------|--------------|--------------------|-----------|
| 110   | 5,670 RSF    | \$24.00            | Immediate |
| 185   | 8,085 RSF    | \$24.00            | Immediate |
| 195   | 2,325 RSF    | \$24.00            | Immediate |
| 210   | 9,604 RSF    | \$23.00            | Immediate |
| 220   | 9,246 RSF    | \$23.00            | Immediate |
| 230   | 11,466 RSF   | \$23.00            | Immediate |
| 240   | 3,828 RSF    | \$23.00            | Immediate |



# 2211 Old Earhart Road

Ann Arbor, Michigan

**Up to 170,000 SF Contiguous Available** 

**Gary Grochowski, SIOR** 248 226 1856 gary.grochowski@colliers.com

Jim Chaconas, CCIM 734 769 5005 jim.chacon