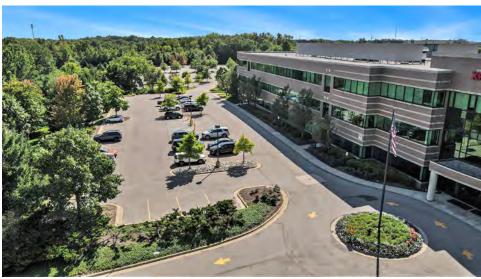

211 Old Earhart Road

#### Ann Arbor, Michigan

- Class A Office Building Available For Lease with 35,000 SF Immediately Available. Options up to 170,000 SF with 70,000 SF Floorplates.
- Modern Contemporary Construction
  Featuring an Impressive Two-Story
  Lobby with Premium Design and
  Materials
- Located Minutes From University of Michigan
- Signage Available with Excellent Visibility
  From US-23

- Proximity to Restaurants, Hotels, and Shopping
- Underground, Covered, Heated Parking
- Ideal For Businesses Seeking a Prestigious HQ Location
- Convenient Access to Major Highways and Transportation Hubs
- All the Best Building Amenities with a Full-Service Cafeteria, Workout Facility, with Showers, and Tenant Lounge Space
- Modern, Digital Building Systems

## **Property Photos**









### **Property Photos**









### **Aerial Map**



#### **Location Overview**



### Availability

| Suite | SF Available | Lease Rate (\$/SF) | Occupancy |
|-------|--------------|--------------------|-----------|
| 110   | 5,670 RSF    | \$24.00            | Immediate |
| 185   | 8,085 RSF    | \$24.00            | Immediate |
| 195   | 2,325 RSF    | \$24.00            | Immediate |
| 210   | 9,604 RSF    | \$23.00            | Immediate |
| 220   | 9,246 RSF    | \$23.00            | Immediate |
| 230   | 11,466 RSF   | \$23.00            | Immediate |
| 240   | 3,828 RSF    | \$23.00            | Immediate |



# 2211 Old Earhart Road

Ann Arbor, Michigan

**Up to 170,000 SF Contiguous Available** 

**Gary Grochowski, SIOR** 248 226 1856 gary.grochowski@colliers.com

Jim Chacona