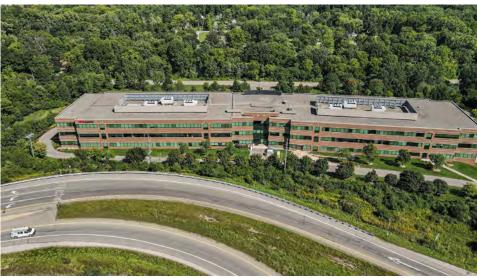

## 2211 Old Earhart Road

#### Ann Arbor, Michigan

- Class A Office Building Available For Lease with 35,000 SF Immediately Available. Options up to 170,000 SF with 70,000 SF Floorplates.
- Modern Contemporary Construction
  Featuring an Impressive Two-Story
  Lobby with Premium Design and
  Materials
- Located Minutes From University of Michigan
- Signage Available with Excellent Visibility
  From US-23

- Proximity to Restaurants, Hotels, and Shopping
- Underground, Covered, Heated Parking
- Ideal For Businesses Seeking a Prestigious HQ Location
- Convenient Access to Major Highways and Transportation Hubs
- All the Best Building Amenities with a Full-Service Cafeteria, Workout Facility, with Showers, and Tenant Lounge Space
- Modern, Digital Building Systems

## **Property Photos**









### **Property Photos**









### **Aerial Map**



#### **Location Overview**



### Availability

| Suite | SF Available | Lease Rate (\$/SF) | Occupancy |
|-------|--------------|--------------------|-----------|
| 110   | 5,670 RSF    | \$24.00            | Immediate |
| 185   | 8,085 RSF    | \$24.00            | Immediate |
| 195   | 2,325 RSF    | \$24.00            | Immediate |
| 210   | 9,604 RSF    | \$23.00            | Immediate |
| 220   | 9,246 RSF    | \$23.00            | Immediate |
| 230   | 11,466 RSF   | \$23.00            | Immediate |
| 240   | 3,828 RSF    | \$23.00            | Immediate |



# 2211 Old Earhart Road

Ann Arbor, Michigan

**Up to 170,000 SF Contiguous Available** 

**Gary Grochowski, SIOR** 248 226 1856 gary.grochowski@colliers.com

Jim Cha