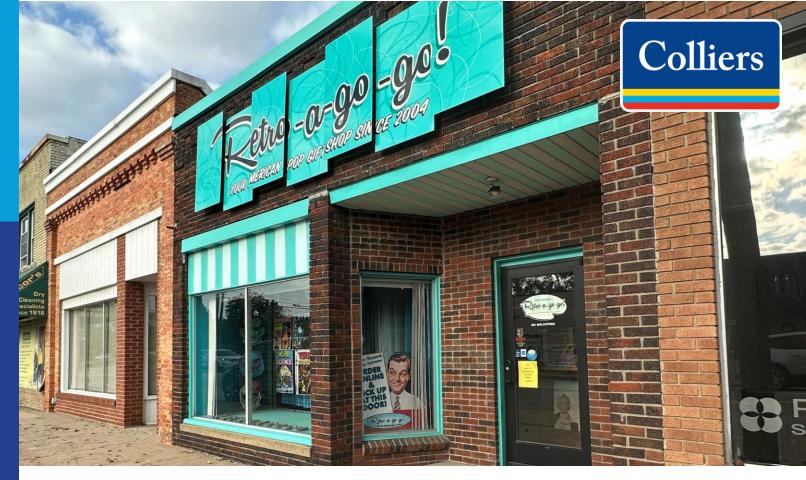

# For Sale

Retail/Office Availability • Property Highlights

# 214 S Michigan Ave | Howell, MI

- Exceptional Opportunity in Downtown Howell.
   Ideal for Future Owner-user or NNN Investor
- Building is 4,114 Square Feet
- Two Prime Storefronts: Suite 212 & Suite 214
  - Suite 212 is Owner Occupied with a Thriving Retail Store
  - Suite 214 Is Currently Rented to a Photography Studio
- Spacious Storefront Windows, Open & Versatile Floor Plan, Convenient Restroom, & Kitchenette in Each Suite