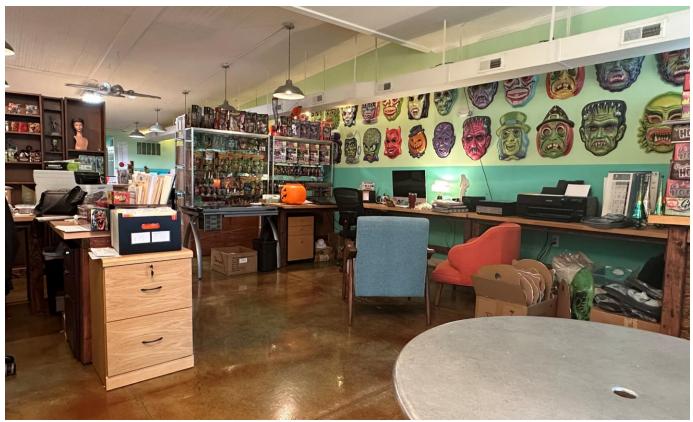

# 214 S Michigan Ave | Howell, MI

- Exceptional Opportunity in Downtown Howell.
   Ideal for Future Owner-user or NNN Investor
- Building is 4,114 Square Feet
- Two Prime Storefronts: Suite 212 & Suite 214
  - Suite 212 is Owner Occupied with a Thriving Retail Store
  - Suite 214 Is Currently Rented to a Photography Studio
- Spacious Storefront Windows, Open & Versatile Floor Plan, Convenient Restroom, & Kitchenette in Each Suite

- Rear Warehouse Accessible from Both Suites & and has a Concrete Pad for Deliveries
- Ample Parking Options, Including On-Street and Rear Parking
- Convenient Located Near Well-Established Neighborhoods, Retail, Restaurants, and Local Businesses. Proximity to I-96 Highway for Easy Transportation
- Recently Updated, Renovated & Improved
  - Offered at \$460,000

#### **Suite 212**

- Newly Poured Concrete floor, both stained and sealed
- · Bathroom and kitchenette created
- · New drywall with paint and vintage brick wall repaired and painted
- Updated electrical fuse box, and lighting
- Steel security rear door. New front entry door and frame
- · SimpliSafe Security system
- Fire exits, lights approved by the Fire Marshall, and fire extinguishers installed
- · New lighting & outlets added throughout
- New furnace
- Newer air conditioner
- · Newer water heater