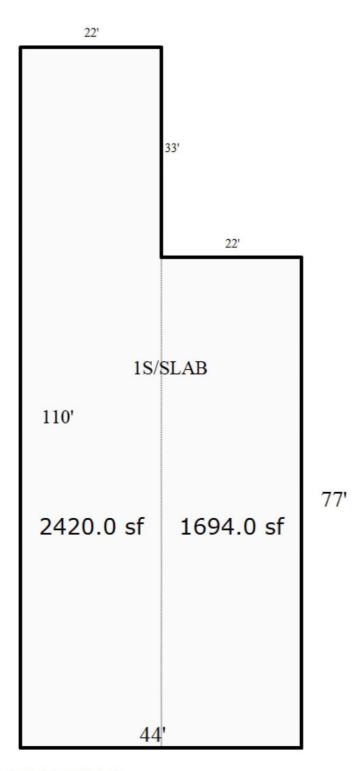

& lights
- Steel security rear door added
- SimpliSafe Security system
- Fire exits, lights, and fire extinguishers approved by the Fire Marshall

### **Warehouse Space**

- · Concrete floor, repaired and sealed
- · Concrete block walls repaired and sealed
- New load-bearing support beams added to support the roof
- Lighting added throughout
- Electrical fuse box, lights & electrical updated
- Security system
- · New fire exits. Lights approved by the Fire Marshall
- Includes running water and utility sink
- Double steel security door added for pallets
- New Furnace, air conditioning unit, and water heater
- New steel exterior/panels added to the south side of the warehouse

# 214 S Michigan Ave | Howell, MI



### Merchant Map



# 214 S Michigan Ave | Howell, MI



### Property Sketch



214 S MICHIGAN

212 S MICHIGAN

# 214 S Michigan Ave | Howell, MI







# Retail/Office Availability • Property Highlights 214 S Michigan Ave | Howell, MI







# 214 S Michigan Ave | Howell, MI







# 214 S Michigan Ave | Howell, MI







## 214 S Michigan Ave | Howell, MI



### Demographics - 3 Mile Radius

total

home



away from home

### 214 S Michigan Ave | Howell, MI



### Aerial



We have no reason to doubt the accuracy of information contained herein, but we cannot guarantee it. All information should be verified prior to purchase and/or lease.

### **CHACONAS GROUP**

ANN ARBOR AREA

734 769 5005 | annarbor@colliers.com

Colliers Ann Arbor, 1955 Pauline Blvd, Suite 400, Ann Arbor, MI 48103 www.colliersannarbor.com