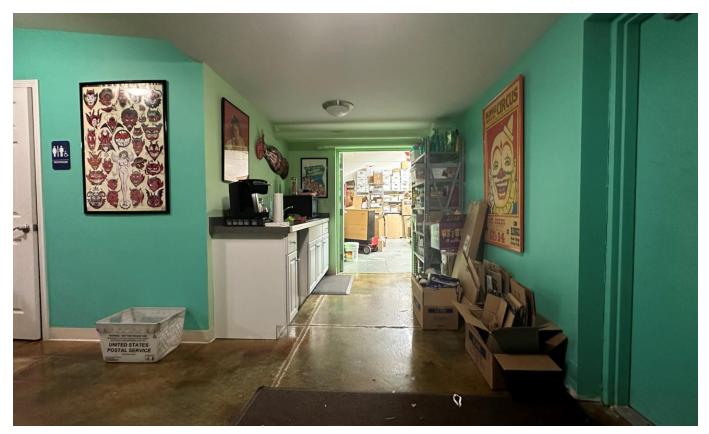

### Suite 214

- Concrete floor, stained and sealed
- Bathroom renovated and remolded
- · New kitchenette and cabinetry created
- New drywall with fresh paint
- New tiled drop ceiling
- Updated electrical fuse box & lights
- Steel security rear door added
- SimpliSafe Security system
- Fire exits, lights, and fire extinguishers approved by the Fire Marshall