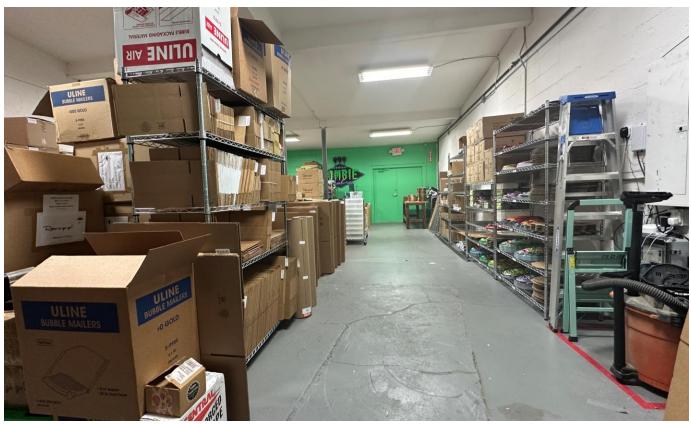

### **Warehouse Space**

- · Concrete floor, repaired and sealed
- · Concrete block walls repaired and sealed
- New load-bearing support beams added to support the roof
- Lighting added throughout
- Electrical fuse box, lights & electrical updated
- Security system
- · New fire exits. Lights approved by the Fire Marshall
- Includes running water and utility sink
- Double steel security door added for pallets
- New Furnace, air conditioning unit, and water heater
- New steel exterior/panels added to the south side of the warehouse