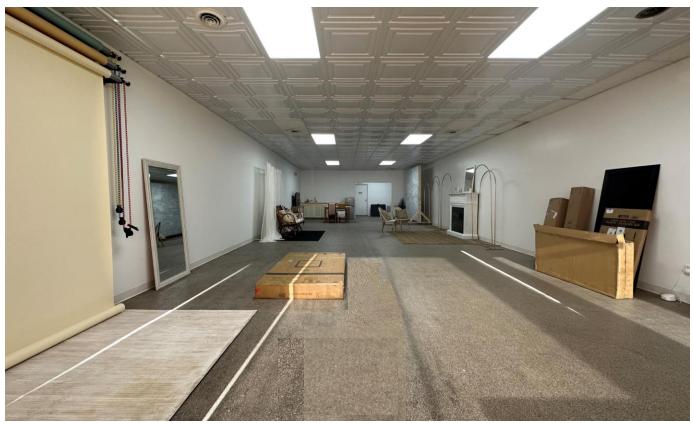

#### **Suite 212**

- Newly Poured Concrete floor, both stained and sealed
- · Bathroom and kitchenette created
- · New drywall with paint and vintage brick wall repaired and painted
- Updated electrical fuse box, and lighting
- Steel security rear door. New front entry door and frame
- · SimpliSafe Security system
- Fire exits, lights approved by the Fire Marshall, and fire extinguishers installed
- · New lighting & outlets added throughout
- New furnace
- Newer air conditioner
- · Newer water heater

### Suite 214

- Concrete floor, stained and sealed
- Bathroom renovated and remolded
- · New kitchenette and cabinetry created
- New drywall with fresh paint
- New tiled drop ceiling
- Updated electrical fuse box & lights
- Steel security rear door added
- SimpliSafe Security system
- Fire exits, lights, and fire extinguishers approved by the Fire Marshall

### **Warehouse Space**

- · Concrete floor, repaired and sealed
- · Concrete block walls repaired and sealed
- New load-bearing support beams added to support the roof
- Lighting added throughout
- Electrical fuse box, lights & electrical updated
- Security system
- · New fire exits. Lights approved by the Fire Marshall
- Includes running water and utility sink
- Double steel security door added for pallets
- New Furnace, air conditioning unit, and water heater
- New steel exterior/panels added to the south side of the warehouse