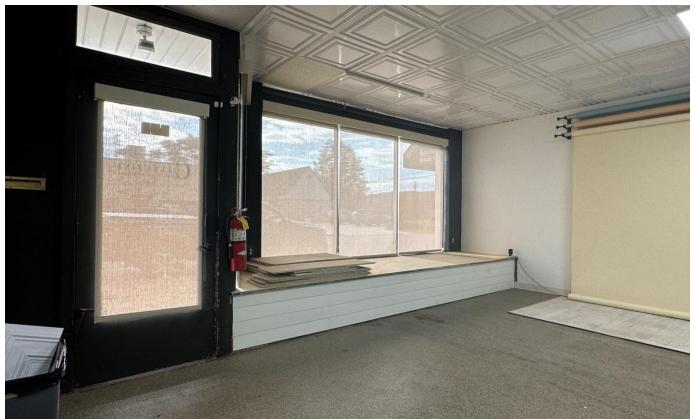

### Suite 214

- Concrete floor, stained and sealed
- Bathroom renovated and remolded
- · New kitchenette and cabinetry created
- New drywall with fresh paint
- New tiled drop ceiling
- Updated electrical fuse box & lights
- Steel security rear door added
- SimpliSafe Security system
- Fire exits, lights, and fire extinguishers approved by the Fire Marshall

### **Warehouse Space**

- · Concrete floor, repaired and sealed
- · Concrete block walls repaired and sealed
- New load-bearing support beams added to support the roof
- Lighting added throughout
- Electrical fuse box, lights & electrical updated
- Security system
- · New fire exits. Lights approved by the Fire Marshall
- Includes running water and utility sink
- Double steel security door added for pallets
- New Furnace, air conditioning unit, and water heater
- New steel exterior/panels added to the south side of the warehouse