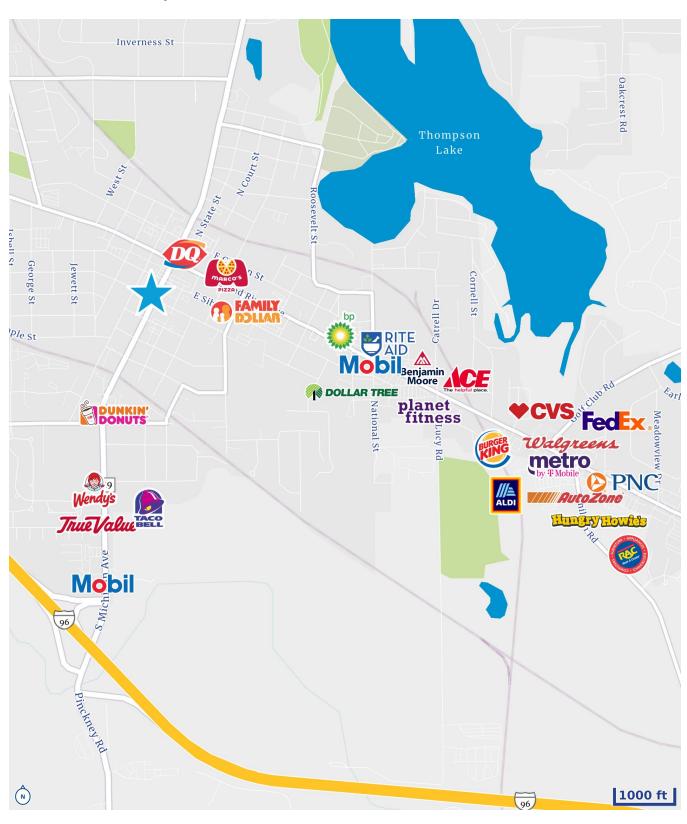

paint
- New tiled drop ceiling
- Updated electrical fuse box & lights
- Steel security rear door added
- SimpliSafe Security system
- Fire exits, lights, and fire extinguishers approved by the Fire Marshall

### **Warehouse Space**

- · Concrete floor, repaired and sealed
- · Concrete block walls repaired and sealed
- New load-bearing support beams added to support the roof
- Lighting added throughout
- Electrical fuse box, lights & electrical updated
- Security system
- · New fire exits. Lights approved by the Fire Marshall
- Includes running water and utility sink
- Double steel security door added for pallets
- New Furnace, air conditioning unit, and water heater
- New steel exterior/panels added to the south side of the warehouse

# 214 S Michigan Ave | Howell, MI



### Merchant Map



# 214 S Michigan Ave | Howell, MI



### Property Sketch



214 S MICHIGAN

212 S MICHIGAN

# 214 S Michigan Ave | Howell, MI







# Retail/Office Availability • Property Highlights 214 S Michigan Ave | Howell, MI







# 214 S Michigan Ave | Howell, MI







# 214 S Michigan Ave | Howell, MI







## 214 S Michigan Ave | Howell, MI



### Demographics - 3 Mile Radius

total

home



away from home

### 214 S Michigan Ave | Howell, MI



### Aerial



We have no reason to doubt the accuracy of information contained herein, but we cannot guarantee it. All information should be verified prior to purchase and/or lease.

### **CHACONAS GROUP**

ANN ARBOR AREA

734 769 5005 | annarbor@colliers.com

Colliers Ann Arbor, 1955 Pauline Blvd, Suite 400, Ann Arbor, MI 48103 www.colliersannarbor