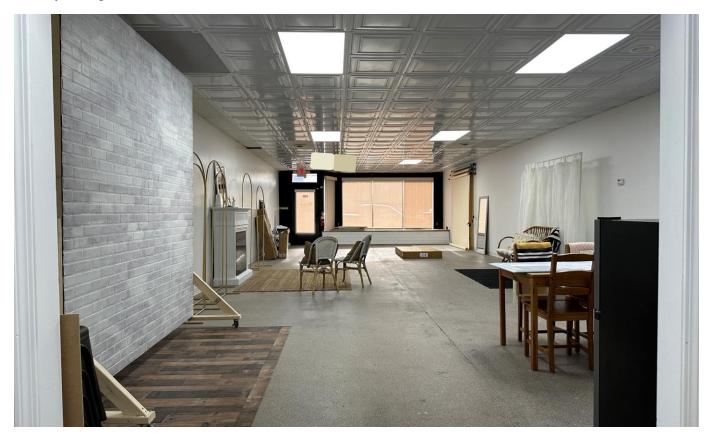

#### **Suite 212**

- Newly Poured Concrete floor, both stained and sealed
- · Bathroom and kitchenette created
- · New drywall with paint and vintage brick wall repaired and painted
- Updated electrical fuse box, and lighting
- Steel security rear door. New front entry door and frame
- · SimpliSafe Security system
- Fire exits, lights approved by the Fire Marshall, and fire extinguishers installed
- · New lighting & outlets added throughout
- New furnace
- Newer air conditioner
- · Newer water heater

### Suite 214

- Concrete floor, stained and sealed
- Bathroom renovated and remolded
- · New kitchenette and cabinetry created
- New drywall with fresh paint
- New tiled drop ceiling
- Updated electrical fuse box & lights
- Steel security rear door added
- SimpliSafe Security system
- Fire exits, lights, and fire extinguishers approved by the Fire Marshall

### **Warehouse Space**

- · Concrete floor, repaired and sealed
- · Concrete block walls repaired and sealed
- New load-bearing support beams added to support the roof
- Lighting added throughout
- Electrical fuse box, lights & electrical updated
- Security system
- · New fire exits. Lights approved by the Fire Marshall
- Includes running water and utility sink
- Double steel security door added for pallets
- New Furnace, air conditioning unit, and water heater
- New steel exterior/panels added to the south side of the warehouse