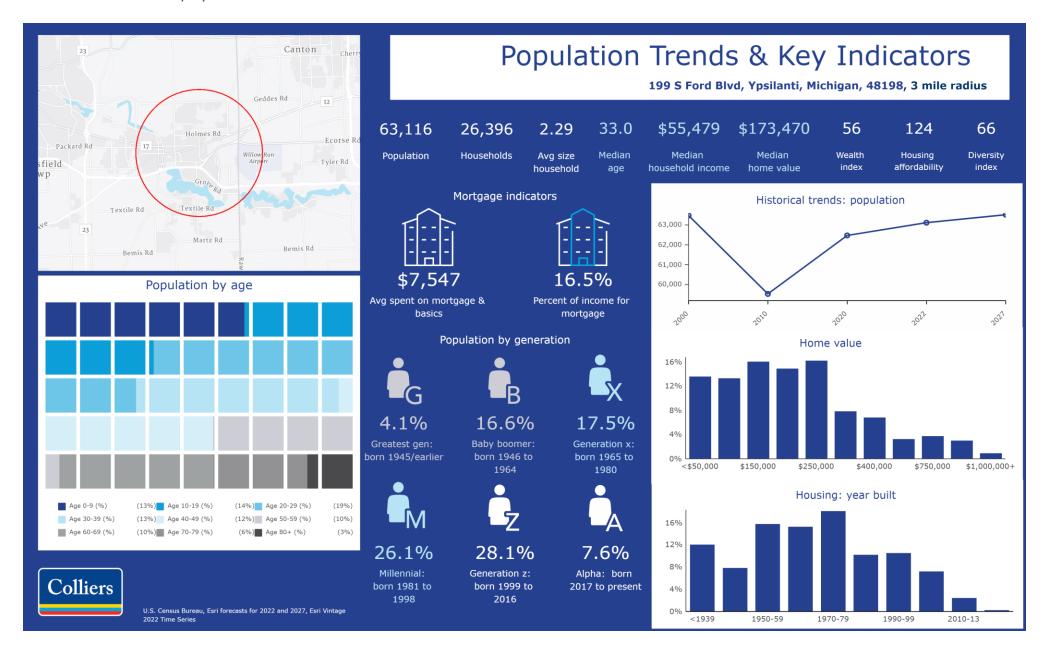

| Р      |  |
| Golf courses                                                                                                                                             | Р      |  |
| Institutional or community recreation centers and nonprofit swimming pool clubs                                                                          | Р      |  |
| Community buildings for use by the tenants of the mobile home park as well as recreation areas and playgrounds                                           | _      |  |
| Private or public recreation vehicle campgrounds                                                                                                         | _      |  |

### Demographics

199 S. Ford Blvd. | Ypsilanti, MI