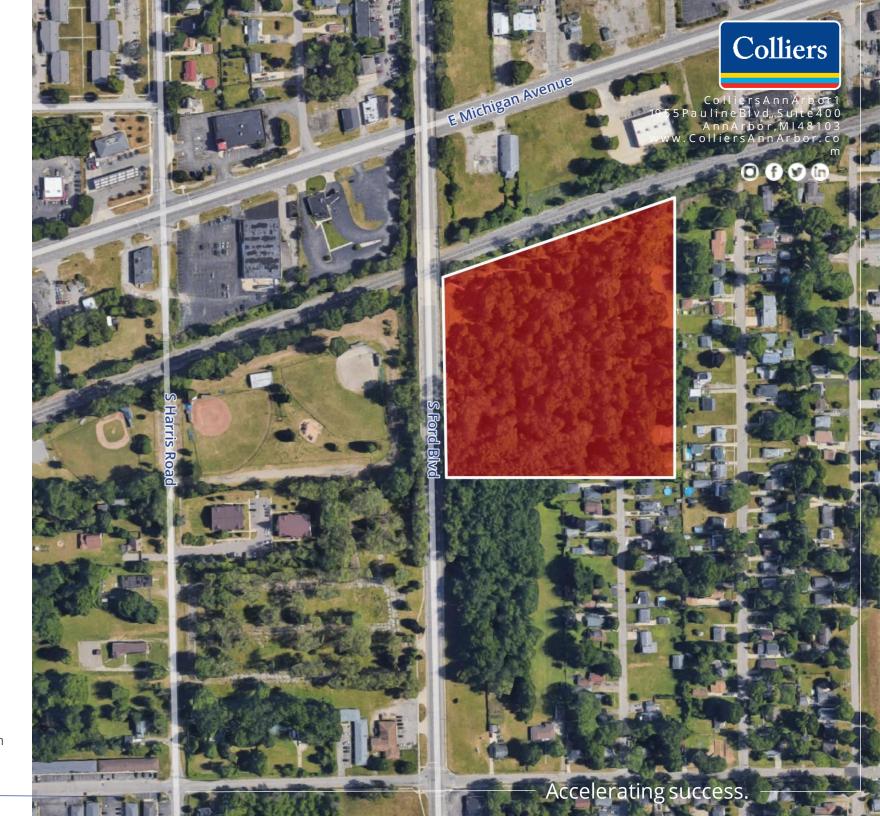

## **Property Details**

199 S. Ford Blvd. | Ypsilanti, MI

### One parcel equaling: 10.22 Acres

- 199 S. Ford Blvd.: K -11-11-228-015
- Ypsilanti Township taxes
- Ypsilanti Community Schools
- Residential Multiple-Family, Low Density Zoning (RM-LD)
- All utilities available
- Surrounded by established neighborhoods, close to E Michigan Ave, I-94, downtown Ypsilanti, Canton, Belleville, local colleges and Universities.
- Sales Price: \$400,000