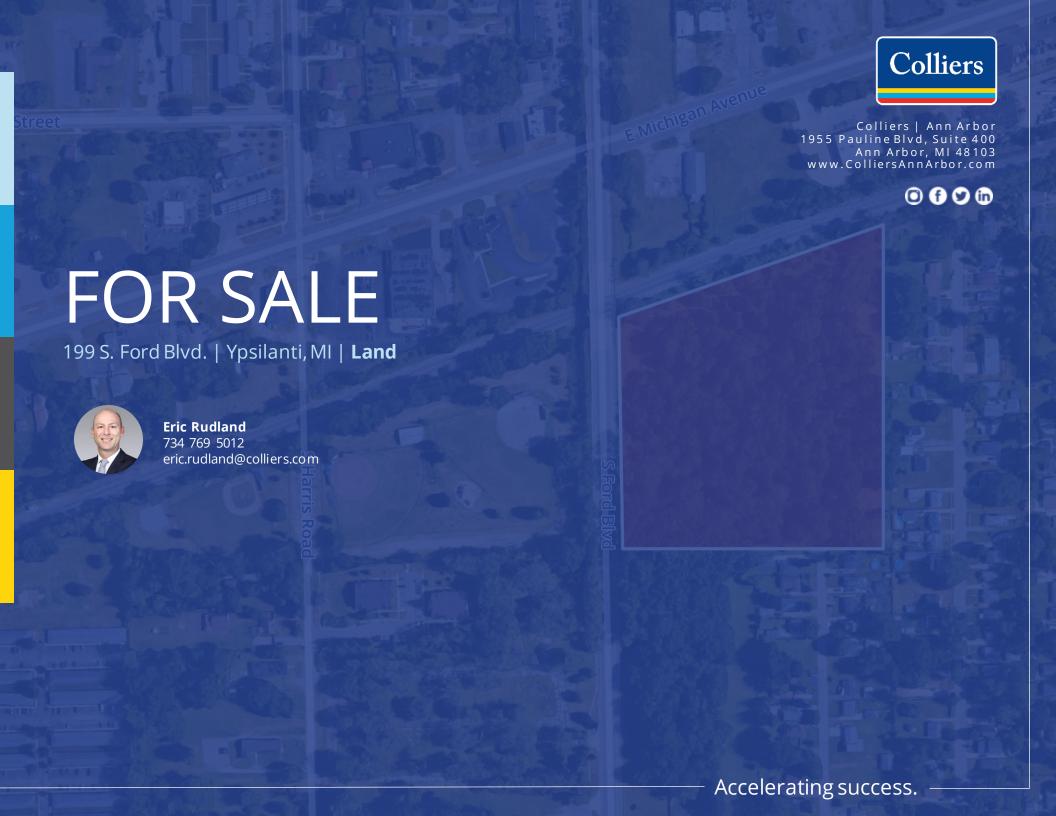

# FOR SALE 199 S Ford Blvd., Ypsilanti, MI | Land

734 769 5012 eric.rudland@colliers.com

## **Property Details**

199 S. Ford Blvd. | Ypsilanti, MI

### One parcel equaling: 10.22 Acres

- 199 S. Ford Blvd.: K -11-11-228-015
- Ypsilanti Township taxes
- Ypsilanti Community Schools
- Residential Multiple-Family, Low Density Zoning (RM-LD)
- All utilities available
- Surrounded by established neighborhoods, close to E Michigan Ave, I-94, downtown Ypsilanti, Canton, Belleville, local colleges and Universities.
- Sales Price: \$400,000