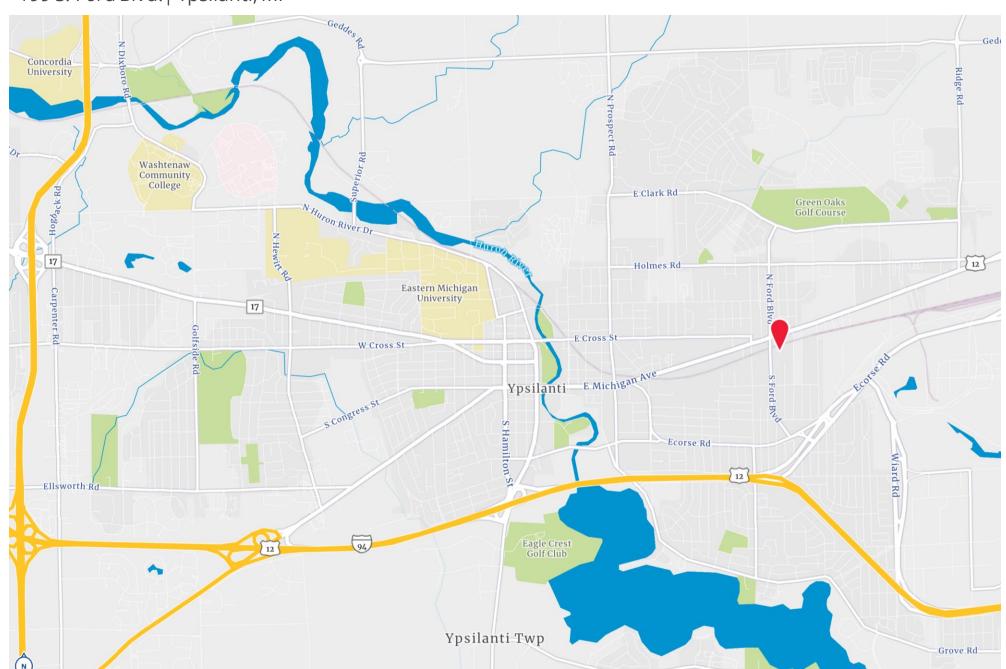

# FOR SALE 199 S Ford Blvd., Ypsilanti, MI | Land



734 769 5012 eric.rudland@colliers.com



## **Property Details**

199 S. Ford Blvd. | Ypsilanti, MI

### One parcel equaling: 10.22 Acres

- 199 S. Ford Blvd.: K -11-11-228-015
- Ypsilanti Township taxes
- Ypsilanti Community Schools
- Residential Multiple-Family, Low Density Zoning (RM-LD)
- All utilities available
- Surrounded by established neighborhoods, close to E Michigan Ave, I-94, downtown Ypsilanti, Canton, Belleville, local colleges and Universities.
- Sales Price: \$400,000



### Location

199 S. Ford Blvd. | Ypsilanti, MI



# RM-LD Zoning – Use Table

### 199 S. Ford Blvd. | Ypsilanti, MI

| Residential Districts Use Table                                                                                                                                                                           | RM- LD |
|-----------------------------------------------------------------------------------------------------------------------------------------------------------------------------------------------------------|--------|
| P = Permitted Use<br>SL-PC = Special Use Planning Commission Approval SL-TB = Special Use Township Board Approval A =<br>Accessory Use — = Not Permitted                                                  |        |
| Building Size