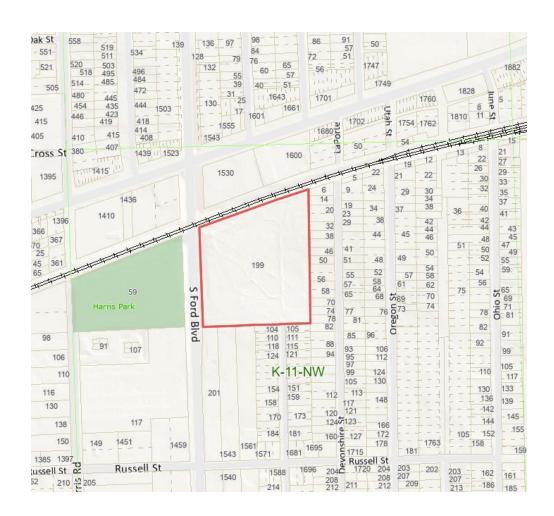

## **Property Details**

199 S. Ford Blvd. | Ypsilanti, MI

### One parcel equaling: 10.22 Acres

- 199 S. Ford Blvd.: K -11-11-228-015
- Ypsilanti Township taxes
- Ypsilanti Community Schools
- Residential Multiple-Family, Low Density Zoning (RM-LD)
- All utilities available
- Surrounded by established neighborhoods, close to E Michigan Ave, I-94, downtown Ypsilanti, Canton, Belleville, local colleges and Universities.
- Sales Price: \$400,000