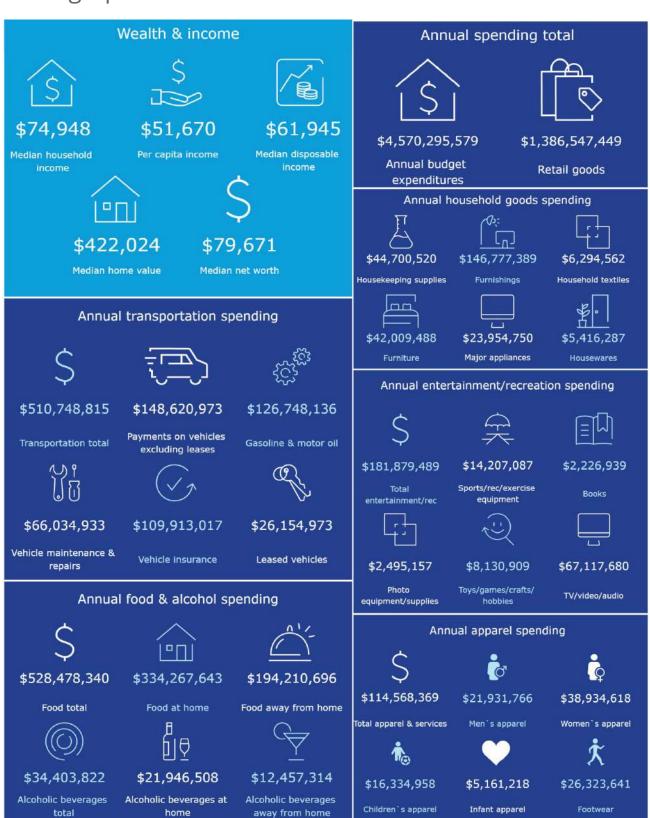

# For Lease

Retail Space Available • Property Highlights

## 1954 S Industrial Hwy | Ann Arbor, MI

- \$16.00 PSF NNN
- 1954 Suites A & B: 3,000 SF
- Revel & Roll Plaza, an Established Center with Ample Parking
- Great Location, Close to Major Thoroughfares and Downtown Ann Arbor

- Former Vet Clinic with Large Storefront Windows, Waiting Area, Reception Deck, and Exam Rooms
- Surrounded by Local Businesses such as By the Pound, 3N1 Fitness Revolution, Salon Seventeen, Top Drawer, and Benny's Family Dining
- Locally Owned and Managed

### **CHACONAS GROUP**

ANN ARBOR AREA

Colliers Ann Arbor, 1955 Pauline Blvd, Suite 400 | Ann Arbor, MI 48103 www.ColliersAnnArbor.com





Property Photos: Suites A & B







Property Photos: Suites A & B







#### Demographics





#### Location





#### Aerial



We have no reason to doubt the accuracy of the information contained herein, but we cannot guarantee it. All information should be verified prior to purchase and/or lease.

## **CHACONAS GROUP**

ANN ARBOR AREA

Colliers Ann Arbor, 1955 Pauline Blvd, Suite 400 | Ann Arbor, MI 48103 www.ColliersAnnArbor.com