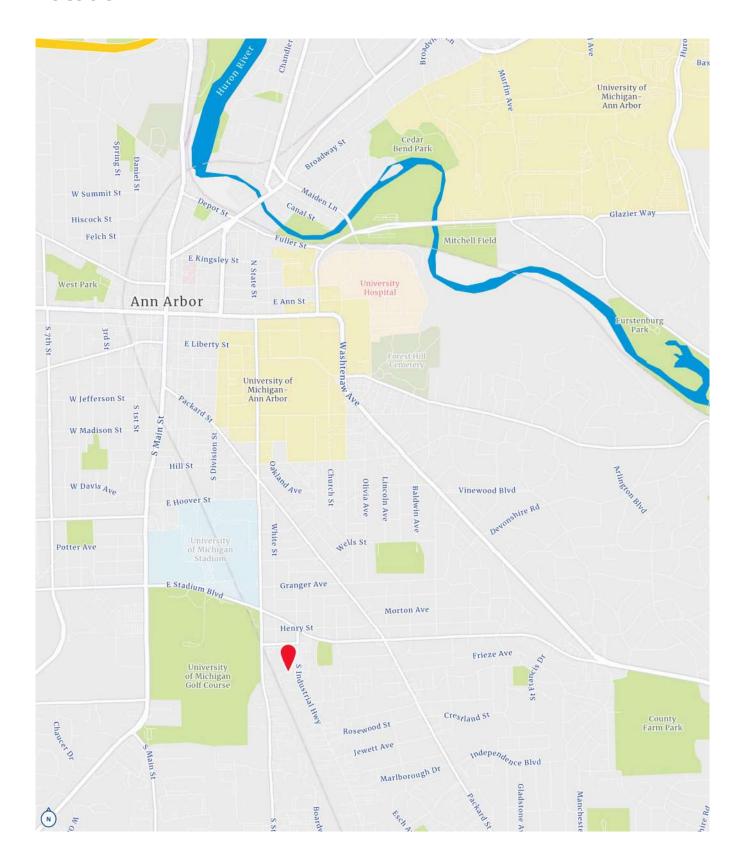

# For Lease

Retail Space Available • Property Highlights

## 1954 S Industrial Hwy | Ann Arbor, MI

- \$16.00 PSF NNN
- 1954 Suites A & B: 3,000 SF
- Revel & Roll Plaza, an Established Center with Ample Parking
- Great Location, Close to Major Thoroughfares and Downtown Ann Arbor

- Former Vet Clinic with Large Storefront Windows, Waiting Area, Reception Deck, and Exam Rooms
- Surrounded by Local Businesses such as By the Pound, 3N1 Fitness Revolution, Salon Seventeen, Top Drawer, and Benny's Family Dining
- Locally Owned and Managed

### **CHACONAS GROUP**

ANN ARBOR AREA

Colliers Ann Arbor, 1955 Pauline Blvd, Suite 400 | Ann Arbor, MI 48103 www.ColliersAnnArbor.com





Property Photos: Suites A & B







Property Photos: Suites A & B







#### Demographics





#### Location





#### Aerial



We have no reason to doubt the accuracy of the information contained herein, but we cannot guarantee it. All information should be verified prior to purchase and/or lease.

## **CHACONAS GROUP**

ANN ARBOR AREA

Colliers Ann Arbor, 1955 Pauline Blvd, Suite 400 | Ann Arbor, MI 48103 www.ColliersAnnArbor.com