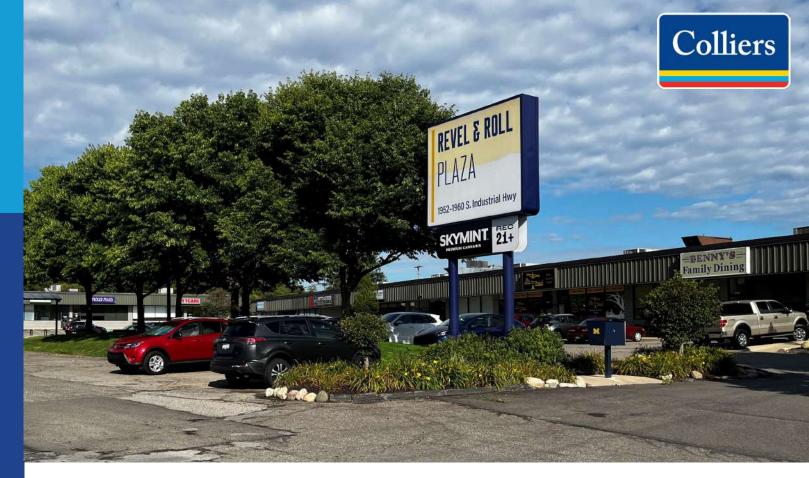

## 1954 S Industrial Hwy | Ann Arbor, MI

- \$16.00 PSF NNN
- 1954 Suites A & B: 3,000 SF
- Revel & Roll Plaza, an Established Center with Ample Parking
- Great Location, Close to Major Thoroughfares and Downtown Ann Arbor

- Former Vet Clinic with Large Storefront Windows, Waiting Area, Reception Deck, and Exam Rooms
- Surrounded by Local Businesses such as By the Pound, 3N1 Fitness Revolution, Salon Seventeen, Top Drawer, and Benny's Family Dining
- Locally Owned and Managed