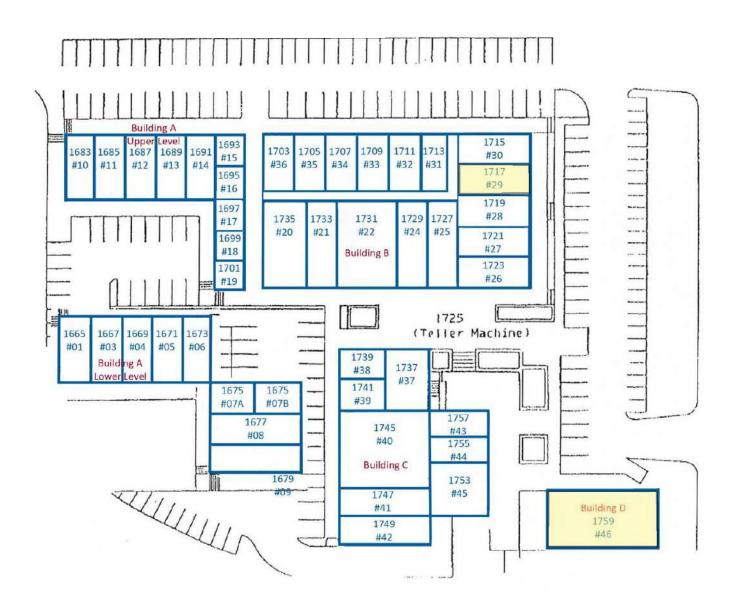

7: 900 SF | \$22 PSF NNN
- Courtyard Shops, a Collection of 30
  Walk-Around Stores & Cafés is Located
  off Busy Plymouth Rd, Offering High
  Traffic Counts and Signage
- Plenty of Parking for Employees and Guests
- Across from the University of Michigan's North Campus

- Surrounded by Established Retail, Residential Neighborhoods, Schools, and Thriving Businesses
- Nearby Newer Student Housing Development Consisting of 896 Occupants
- 2 Miles from Downtown Ann Arbor and Close Proximity to US-23

#### **CHACONAS GROUP**

ANN ARBOR AREA

Colliers Ann Arbor, 1955 Pauline Blvd, Suite 400 | Ann Arbor, MI 48103 ColliersAnnArbor.com



## Retail/Office Availability • Property Highlights 1667 Plymouth Road | Ann Arbor, MI



### **Property Photos**







Site Plan - Available Suites in Yellow



### Retail/Office Availability • Property Highlights 1667 Plymouth Road | Ann Arbor, MI



Property Photos: Suite 1717







### Retail/Office Availability • Property Highlights 1667 Plymouth Road | Ann Arbor, MI



#### **Location Map**





#### Demographics - 2 Mile Radius



### Retail/Office Availability • Property Highlights 1667 Plymouth Road | Ann Arbor, MI



#### Aerial



We have no reason to doubt the accuracy of information contained herein, but we cannot guarantee it. All information should be verified prior to purchase and/or lease.

#### **CHACONAS GROUP**

ANN ARBOR AREA

734 994 3100 | annarbor@colliers.com

Colliers Ann Arbor, 1955 Pauline Blvd, Suite 400, Ann Arbor, MI 48103 www.colliersannarbor.com