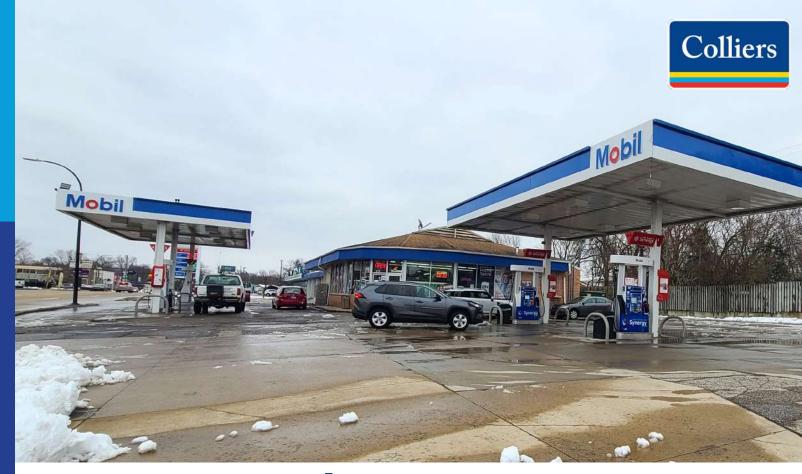

# For Sale Investment Availability · Property Highlights 1645 Washtenaw Ave. | Ypsilanti, MI

- Prime Location: Freestanding Gas Station and Car Wash with High Visibility on a Major Thoroughfare
- Traffic: Over 20,000 Cars Pass by Daily
- Lot Size: 0.85 acres with Multiple Access Points from Prominent Streets
- Features: 8 Modern Pumps, a 1,032 SF Convenience Store, and a 5,160 SF Self-Serve Car Wash with 6 Bays

- Opportunity Zone: Strategic Positioning for Investment Benefits
- Nearby Amenities: Close to Eastern Michigan University, Trinity Health Ann Arbor, Washtenaw Community College, Shopping Centers, and Businesses
- Offered at: \$1,500,000 Dollars
- Confidentiality: Inquire for Further Details with a Signed Agreement



George Kokales 734 769 5015 george.kokales@colliers.com

Coll