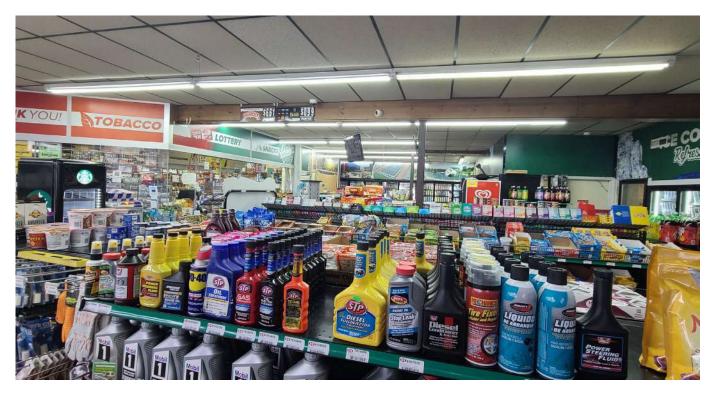

Wash with High Visibility on a Major Thoroughfare
- Traffic: Over 20,000 Cars Pass by Daily
- Lot Size: 0.85 acres with Multiple Access Points from Prominent Streets
- Features: 8 Modern Pumps, a 1,032 SF Convenience Store, and a 5,160 SF Self-Serve Car Wash with 6 Bays

- Opportunity Zone: Strategic Positioning for Investment Benefits
- Nearby Amenities: Close to Eastern Michigan University, Trinity Health Ann Arbor, Washtenaw Community College, Shopping Centers, and Businesses
- Offered at: \$1,500,000 Dollars
- Confidentiality: Inquire for Further Details with a Signed Agreement



George Kokales 734 769 5015 george.kokales@colliers.com

Colliers Ann Arbor, 1955 Pauline Blvd, Suite 400, Ann Arbor, MI 48103 www.colliersannarbor.com





# Property Photos







## **Property Photos**





## Investment Availability • Property Highlights 1645 Washtenaw Ave. | Ypsilanti, MI



# Property Photos





# Investment Availability • Property Highlights 1645 Washtenaw Ave. | Ypsilanti, MI



### Location





#### Consumer Expenditures – 3 Mile Radius



# Investment Availability • Property Highlights 1645 Washtenaw Ave. | Ypsilanti, MI



#### Aerial



We have no reason to doubt the accuracy of information contained herein, but we cannot guarantee it. All information should be verified prior to purchase and/or lease.



George Kokales 734 769 5015 george.kokales@colliers.com

Colliers Ann Arbor, 1955 Pauline Blvd, Suite 400, Ann Arbor, MI 48103 www.colliersannarbor.com