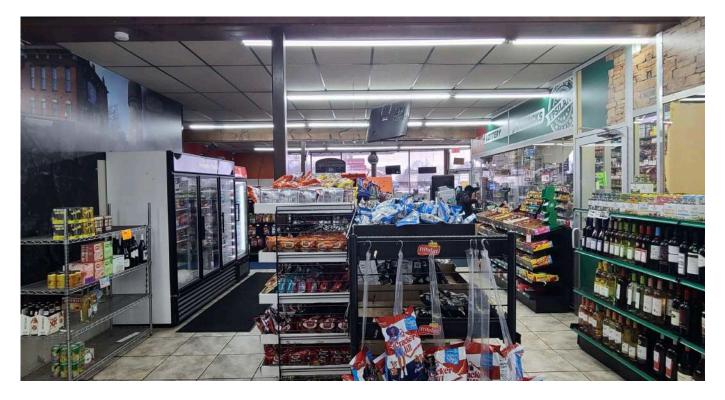

estanding Gas Station and Car Wash with High Visibility on a Major Thoroughfare
- Traffic: Over 20,000 Cars Pass by Daily
- Lot Size: 0.85 acres with Multiple Access Points from Prominent Streets
- Features: 8 Modern Pumps, a 1,032 SF Convenience Store, and a 5,160 SF Self-Serve Car Wash with 6 Bays

- Opportunity Zone: Strategic Positioning for Investment Benefits
- Nearby Amenities: Close to Eastern Michigan University, Trinity Health Ann Arbor, Washtenaw Community College, Shopping Centers, and Businesses
- Offered at: \$1,500,000 Dollars
- Confidentiality: Inquire for Further Details with a Signed Agreement



George Kokales 734 769 5015 george.kokales@colliers.com

Colliers Ann Arbor, 1955 Pauline Blvd, Suite 400, Ann Arbor, MI 48103 www.colliersannarbor.com





# Property Photos







## **Property Photos**





## Investment Availability • Property Highlights 1645 Washtenaw Ave. | Ypsilanti, MI



# Property Photos





# Investment Availability • Property Highlights 1645 Washtenaw Ave. | Ypsilanti, MI



### Location





#### Consumer Expenditures – 3 Mile Radius



# Investment Availability • Property Highlights 1645 Washtenaw Ave. | Ypsilanti, MI



#### Aerial



We have no reason to doubt the accuracy of information contained herein, but we cannot guarantee it. All information should be verified prior to purchase and/or lease.



George Kokales 734 769 5015 george.kokales@colliers.com

Colliers Ann Arbor, 1955 Pauline Blvd, Suite 400, Ann Arbor, MI 48103 www.colliersannarbor.com