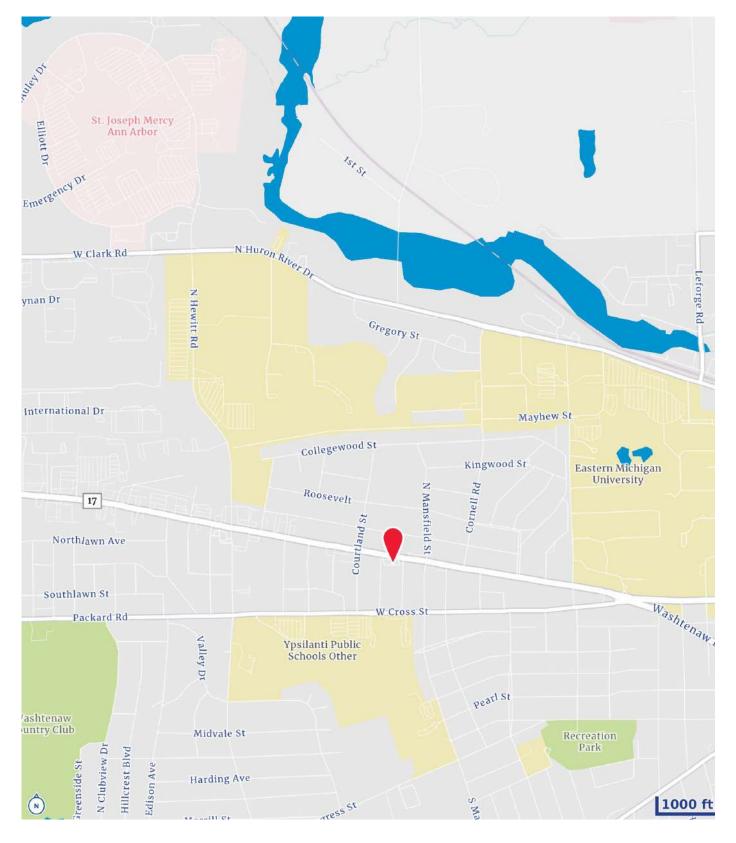

ce Store, and a 5,160 SF Self-Serve Car Wash with 6 Bays

- Opportunity Zone: Strategic Positioning for Investment Benefits
- Nearby Amenities: Close to Eastern Michigan University, Trinity Health Ann Arbor, Washtenaw Community College, Shopping Centers, and Businesses
- Offered at: \$1,500,000 Dollars
- Confidentiality: Inquire for Further Details with a Signed Agreement



George Kokales 734 769 5015 george.kokales@colliers.com

Colliers Ann Arbor, 1955 Pauline Blvd, Suite 400, Ann Arbor, MI 48103 www.colliersannarbor.com





# Property Photos







## **Property Photos**





## Investment Availability • Property Highlights 1645 Washtenaw Ave. | Ypsilanti, MI



# Property Photos





# Investment Availability • Property Highlights 1645 Washtenaw Ave. | Ypsilanti, MI



### Location





#### Consumer Expenditures – 3 Mile Radius



# Investment Availability • Property Highlights 1645 Washtenaw Ave. | Ypsilanti, MI



#### Aerial



We have no reason to doubt the accuracy of information contained herein, but we cannot guarantee it. All information should be verified prior to purchase and/or lease.



George Kokales 734 769 5015 george.kokales@colliers.com

Colliers Ann Arbor, 1955 Pauline Blvd, Suite 400, Ann Arbor, MI 48103 www.colliersannarbor.com