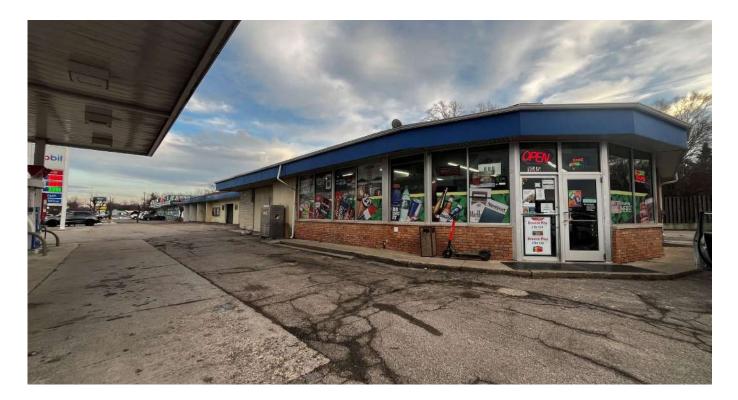

reestanding Gas Station and Car Wash with High Visibility on a Major Thoroughfare
- Traffic: Over 20,000 Cars Pass by Daily
- Lot Size: 0.85 acres with Multiple Access Points from Prominent Streets
- Features: 8 Modern Pumps, a 1,032 SF Convenience Store, and a 5,160 SF Self-Serve Car Wash with 6 Bays

- Opportunity Zone: Strategic Positioning for Investment Benefits
- Nearby Amenities: Close to Eastern Michigan University, Trinity Health Ann Arbor, Washtenaw Community College, Shopping Centers, and Businesses
- Offered at: \$1,500,000 Dollars
- Confidentiality: Inquire for Further Details with a Signed Agreement



George Kokales 734 769 5015 george.kokales@colliers.com

Colliers Ann Arbor, 1955 Pauline Blvd, Suite 400, Ann Arbor, MI 48103 www.colliersannarbor.com





# Property Photos







## **Property Photos**





## Investment Availability • Property Highlights 1645 Washtenaw Ave. | Ypsilanti, MI



# Property Photos





# Investment Availability • Property Highlights 1645 Washtenaw Ave. | Ypsilanti, MI



### Location





#### Consumer Expenditures – 3 Mile Radius



# Investment Availability • Property Highlights 1645 Washtenaw Ave. | Ypsilanti, MI



#### Aerial



We have no reason to doubt the accuracy of information contained herein, but we cannot guarantee it. All information should be verified prior to purchase and/or lease.



George Kokales 734 769 5015 george.kokales@colliers.com

Colliers Ann Arbor, 1955 Pauline Blvd, Suite 400, Ann Arbor, MI 48103 www.colliersannarbor.com