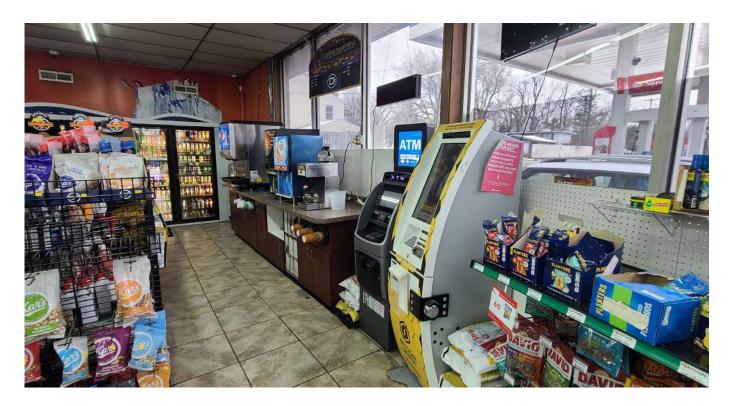

r Wash with High Visibility on a Major Thoroughfare
- Traffic: Over 20,000 Cars Pass by Daily
- Lot Size: 0.85 acres with Multiple Access Points from Prominent Streets
- Features: 8 Modern Pumps, a 1,032 SF Convenience Store, and a 5,160 SF Self-Serve Car Wash with 6 Bays

- Opportunity Zone: Strategic Positioning for Investment Benefits
- Nearby Amenities: Close to Eastern Michigan University, Trinity Health Ann Arbor, Washtenaw Community College, Shopping Centers, and Businesses
- Offered at: \$1,500,000 Dollars
- Confidentiality: Inquire for Further Details with a Signed Agreement



George Kokales 734 769 5015 george.kokales@colliers.com

Colliers Ann Arbor, 1955 Pauline Blvd, Suite 400, Ann Arbor, MI 48103 www.colliersannarbor.com





# Property Photos







## **Property Photos**





## Investment Availability • Property Highlights 1645 Washtenaw Ave. | Ypsilanti, MI



# Property Photos





# Investment Availability • Property Highlights 1645 Washtenaw Ave. | Ypsilanti, MI



### Location





#### Consumer Expenditures – 3 Mile Radius



# Investment Availability • Property Highlights 1645 Washtenaw Ave. | Ypsilanti, MI



#### Aerial



We have no reason to doubt the accuracy of information contained herein, but we cannot guarantee it. All information should be verified prior to purchase and/or lease.



George Kokales 734 769 5015 george.kokales@colliers.com

Colliers Ann Arbor, 1955 Pauline Blvd, Suite 400, Ann Arbor, MI 48103 www.colliersannarbor.com