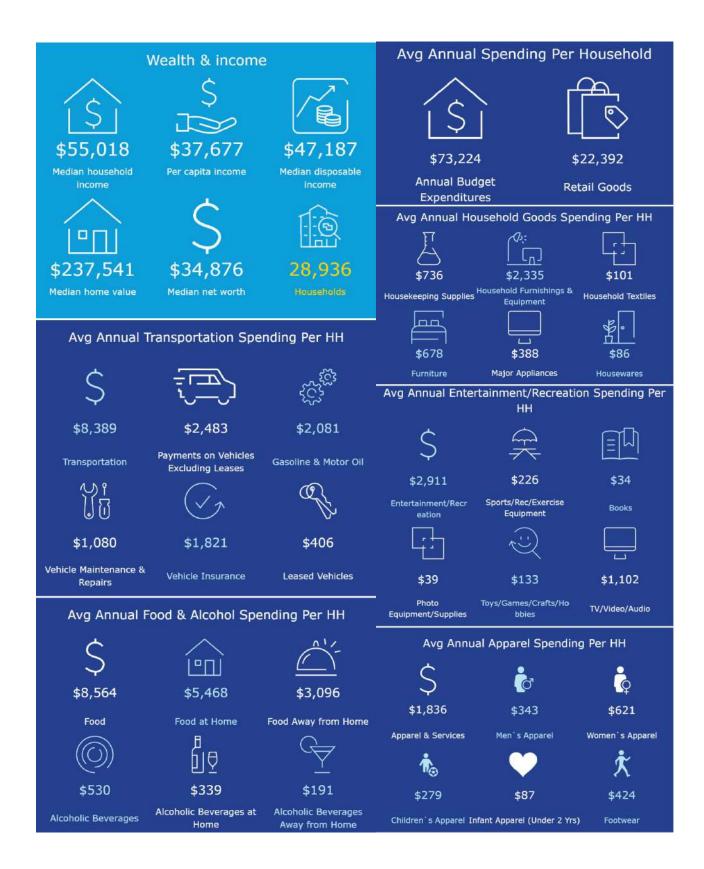

h 6 Bays

- Opportunity Zone: Strategic Positioning for Investment Benefits
- Nearby Amenities: Close to Eastern Michigan University, Trinity Health Ann Arbor, Washtenaw Community College, Shopping Centers, and Businesses
- Offered at: \$1,500,000 Dollars
- Confidentiality: Inquire for Further Details with a Signed Agreement



George Kokales 734 769 5015 george.kokales@colliers.com

Colliers Ann Arbor, 1955 Pauline Blvd, Suite 400, Ann Arbor, MI 48103 www.colliersannarbor.com





# Property Photos







## **Property Photos**





## Investment Availability • Property Highlights 1645 Washtenaw Ave. | Ypsilanti, MI



# Property Photos





# Investment Availability • Property Highlights 1645 Washtenaw Ave. | Ypsilanti, MI



### Location





#### Consumer Expenditures – 3 Mile Radius



# Investment Availability • Property Highlights 1645 Washtenaw Ave. | Ypsilanti, MI



#### Aerial



We have no reason to doubt the accuracy of information contained herein, but we cannot guarantee it. All information should be verified prior to purchase and/or lease.



George Kokales 734 769 5015 george.kokales@colliers.com

Colliers Ann Arbor, 1955 Pauline Blvd, Suite 400, Ann Arbor, MI 48103 www.colliersannarbor.com