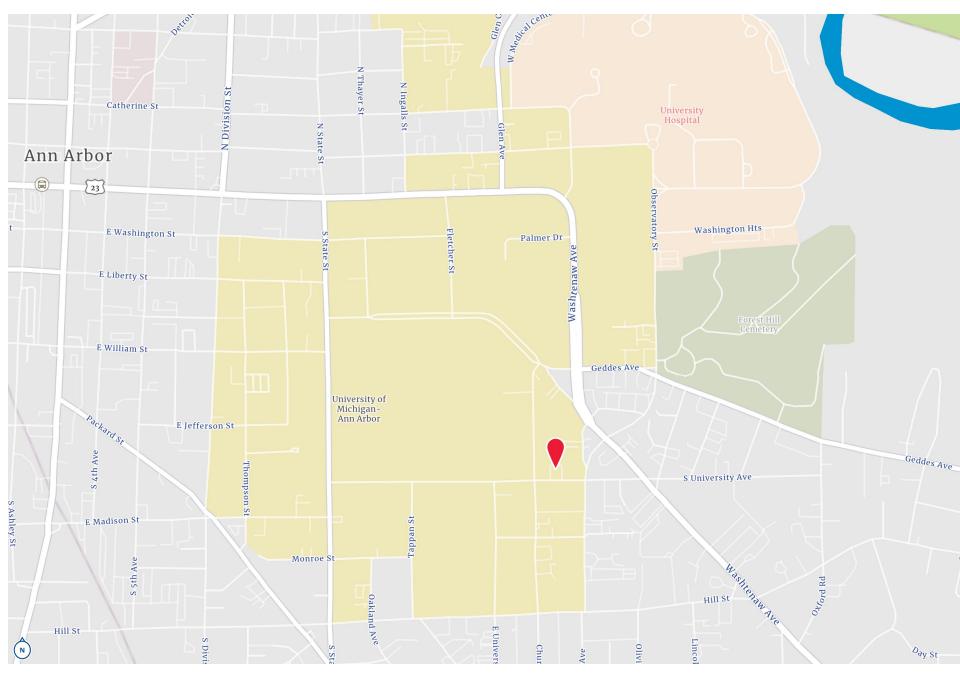

### Location

# D1: Downtown Core District Zoning

1209 & 1213 S University Ave | Ann Arbor, MI

This district is intended to contain the downtown's greatest concentration of development and serves as a focus for intensive pedestrian use.