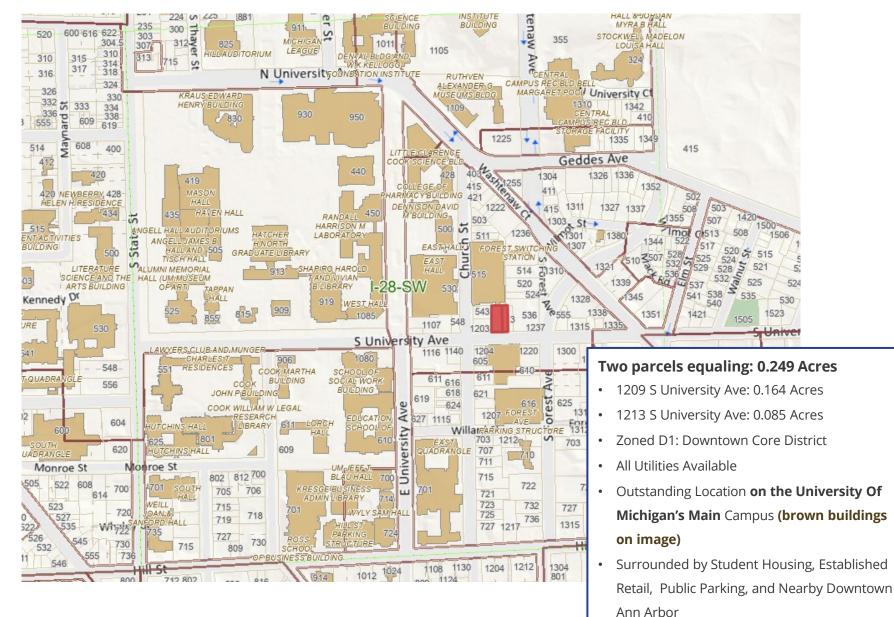

**Jim Chaconas** 734 769 5005 jim.chacoas@colliers.com

# FOR SUB-GROUND LEASE 1209 & 1213 S University Ave | Ann Arbor, MI



# **Property Details**

1209 & 1213 S University Ave | Ann Arbor, MI



# **Property Details**

#### 1209 & 1213 S University Ave | Ann Arbor, MI

#### **Ground Lease Assumption**

#### Two Ground Leases Available for Assumption

- Ground Leases may not be assumed separately
- Expiration Date: 2116, if all options are taken
- Option to purchase: 2066
- Subordination not permitted

#### **Two Assumption Pricing & Terms Available**

- 1. Six Million Six Hundred Twenty Thousand (\$6,620,000) Dollars
  - Annual Ground Lease Payment: Two Hundred Fourteen Thousand Five Hundred (\$214,500)
    Dollars, NNN
  - Annual Ground Lease Payment shall increase every five (5) years commencing in 2026
- 2. Three Million (\$3,000,000) Dollars
  - Annual Ground Lease Payment: Four Hundred Thirty-Two Thousand (\$432,000) Dollars, NNN
  - Annual Ground Lease Payment shall increa